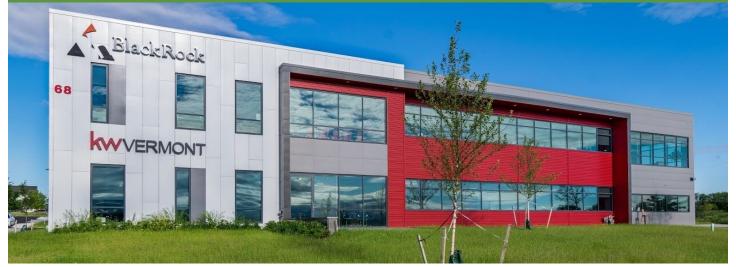

# FOR LEASE

68 Randall Street

South Burlington VT 05403

## Mansfield View–Class A Offices Available

### Lease Opportunity Overview

- MANSFIELD VIEW provides a potential tenant seeking a relocation an opportunity to locate in one of 68 Randal Streets newly constructed office suites in what is a state of the art Class A office building with stunning views of Mount Mansfield and the Green Mountains. 68 Randall Street was designed by Truex Cullins Architects and constructed by award winning builder BlackRock Construction in what is Chittenden County's newest premier office location.
- Office Suites Available-7,000 SF 12,000 SF