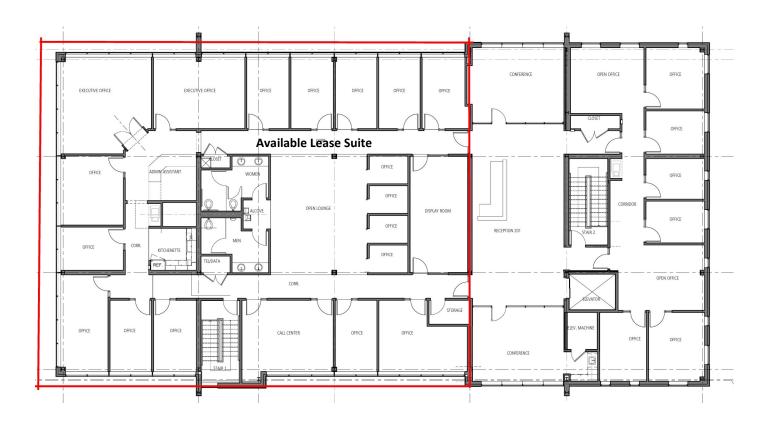

### **Second Floor Plan**

This second floor lease suite offers the potential to have up to 7,000 SF with a mix of up to 15 offices, small private call booths, kitchenette, conference, open flex space and tall enjoyed by bright lit space with stunning views of the Green Mountains. If more space needed there is an opportunity to lease the entire 2nd floor and combine with the neighboring 2,500 square foot lease suite.