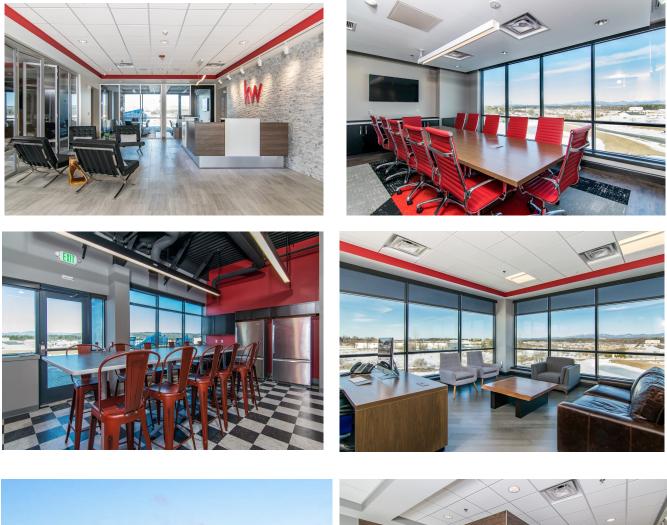

## Photos

Each suite has a blend of offices, conference rooms, open flex space complimented by natural lights, mountain views, and

• Lease Price – \$26 per square foot plus utilities