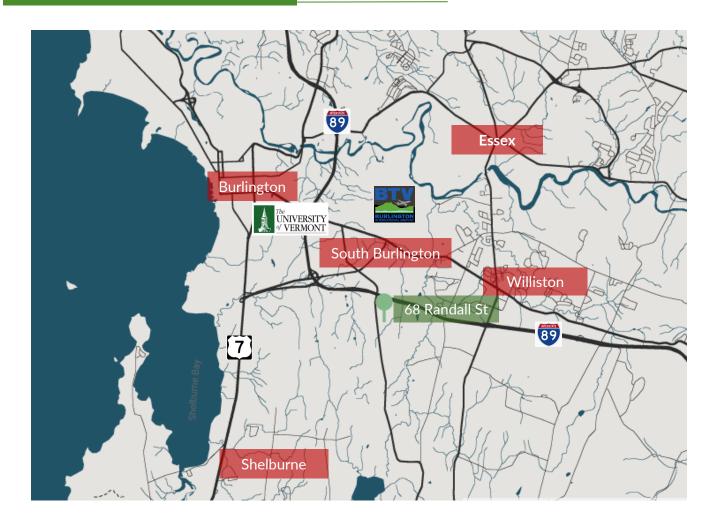

e Suites Available-7,000 SF 12,000 SF

Each suite has a blend of offices, conference rooms, open flex space complimented by natural lights, mountain views, and

• Lease Price – \$26 per square foot plus utilities

#### CONTACT US





Steve Donahue Steve@donahueassociatesvt.com (802) 862–6880 www.donahuessociatesvt.com



## Photos









### **Second Floor Plan**



This second floor lease suite offers the potential to have up to 7,000 SF with a mix of up to 15 offices, small private call booths, kitchenette, conference, open flex space and tall enjoyed by bright lit space with stunning views of the Green Mountains. If more space needed there is an opportunity to lease the entire 2nd floor and combine with the neighboring 2,500 square foot lease suite.



## Site Property and Location