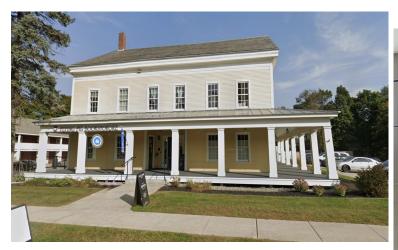

## **OVERVIEW**

This vaulted office space in the charming Shelburne Inn offers a great location in a bustling market center. Located on Shelburne Rd/Route 7 and adjacent to the Shelburne Market, the Farmers Market and Pierson Library. Lease Rate:

# PHOTOS