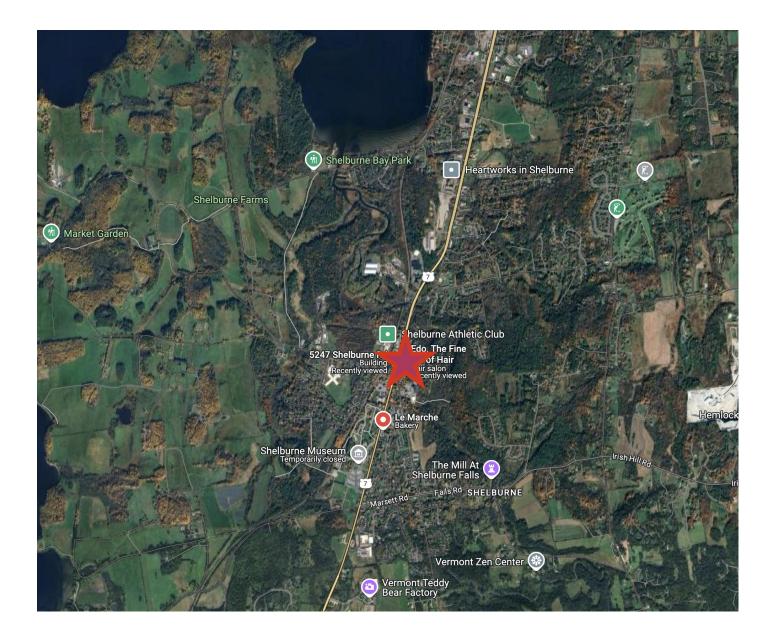

5247 Shelburne Rd, Shelburne VT 05482



## **OVERVIEW**

This vaulted office space in the charming Shelburne Inn offers a great location in a bustling market center. Located on Shelburne Rd/Route 7 and adjacent to the Shelburne Market, the Farmers Market and Pierson Library. Lease Rate:

## **AVAILABLE TO LEASE**

This 1,016 SF office space features large open space with loft and high ceilings. This unit is available to lease immediately. Lease Rate: \$2,371/month total Gross.

Term Length: Negotiable

**Zoning Allowed Use:** Retail Sales, Business or Professional offices, Medical or Dental offices, Certified Public or Private Schools, Community Farmers Market, Library

#### CONTACT US



stephanie@donahueassociatesvt.com 802-809-1116



# For Lease

# PHOTOS













#### AREA MAP