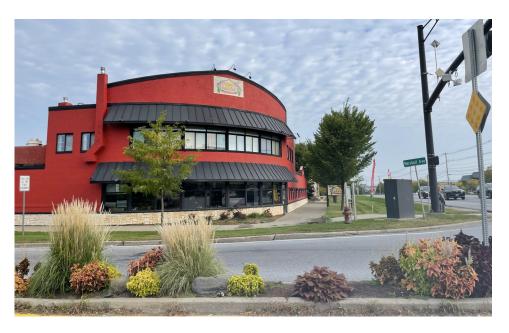

### 22 Merchants Row Williston, VT 05456

FOR LEASE—1st and 2nd Floor Retail and Office Suites

- 1,000 SF first floor retail space
- 3,000 SF second floor office space

#### SUMMARY-22 Merchants Row, Williston, VT

**Overview:** These two suites consist of a 1,000 SF first floor office and reception area and a 3,000 SF second floor office space on the easily accessible and highly exposed corner of St George Road/Route 2A and Marshall Ave entrance to the Taft Corners Business Park.

**The Neighborhood:** Located just off Interstate 89's Exit 12 22 Merchants Row enjoys one of the busiest intersections in Vermont. In close proximity to Panera Bread, Casa Grande, Hannaford's, REI, Staples, Dicks SG, Majestic 10, Walmart, Home Depot and more in the busy Taft Corners area of Williston.