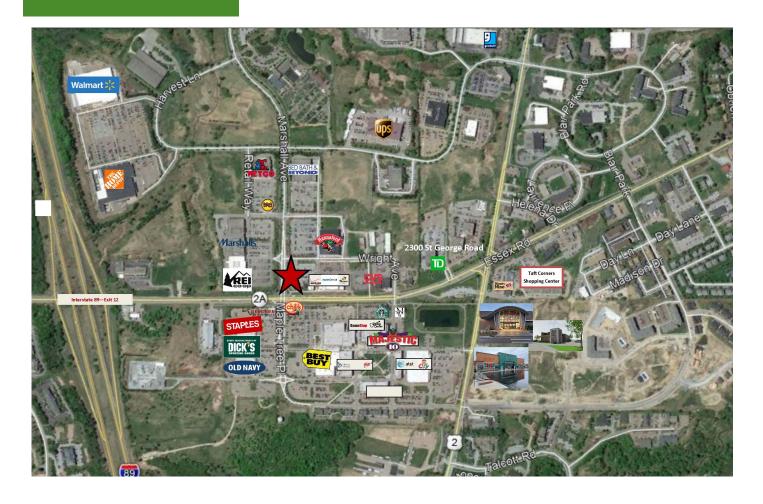

**The Neighborhood:** Located just off Interstate 89's Exit 12 22 Merchants Row enjoys one of the busiest intersections in Vermont. In close proximity to Panera Bread, Casa Grande, Hannaford's, REI, Staples, Dicks SG, Majestic 10, Walmart, Home Depot and more in the busy Taft Corners area of Williston.

### Area Map—Williston Taft Corners

The data contained herein is for informational purposes only and is not represented to be error free. We have made every effort to obtain information regarding listings from sources deemed reliable. However, we cannot warrant the complete accuracy thereof subject to errors, omissions, change of price, rental or other conditions, prior sale, lease or financing, or withdrawal without notice. Notwithstanding, any attachments of scanned and signed documents to the contrary, nothing contained herein constitutes nor is intended to constitute an offer, inducement, promise, or contract of any kind. Only signed documents are adequate to enter into a contract, or to modify, amend, change or provide any required notice to a previously signed contract.