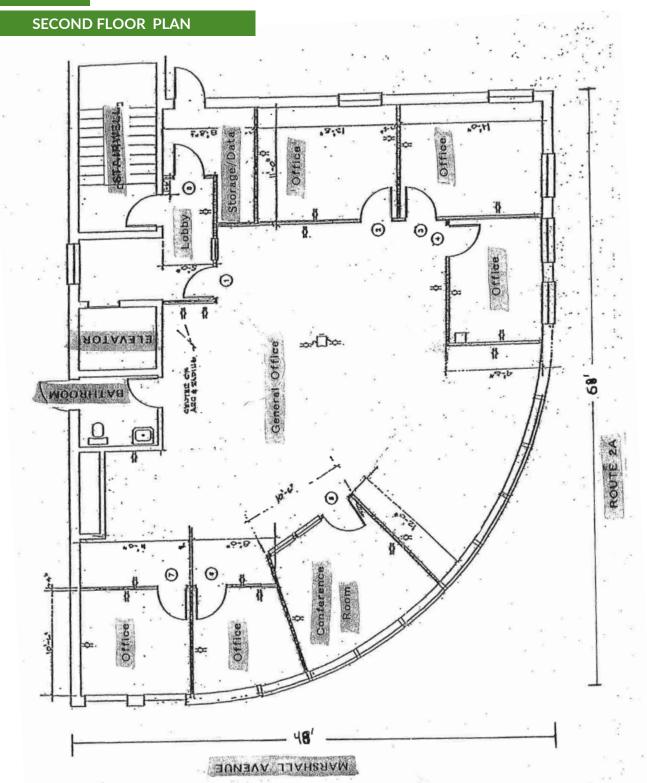

#### SUMMARY-22 Merchants Row, Williston, VT

**Overview:** These two suites consist of a 1,000 SF first floor office and reception area and a 3,000 SF second floor office space on the easily accessible and highly exposed corner of St George Road/Route 2A and Marshall Ave entrance to the Taft Corners Business Park.