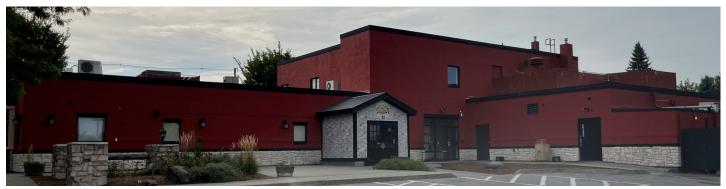

### 22 Merchants Row Williston, VT 05456

FOR LEASE—1st and 2nd Floor Retail and Office Suites

- 1,000 SF first floor retail space
- 3,000 SF second floor office space

#### SUMMARY-22 Merchants Row, Williston, VT

**Overview:** These two suites consist of a 1,000 SF first floor office and reception area and a 3,000 SF second floor office space on the easily accessible and highly exposed corner of St George Road/Route 2A and Marshall Ave entrance to the Taft Corners Business Park.