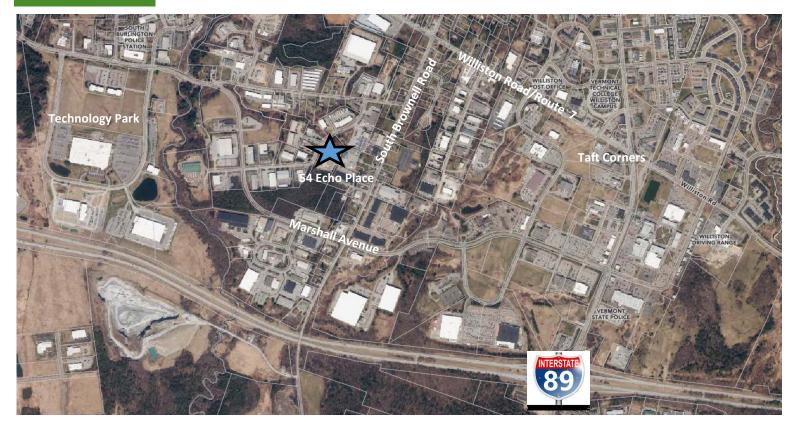

ith 6-8 Offices plus break room, IT area, and more.  $\diamond$
- Warehouse Area-3,800 SF with one Drive In door (12' X 10') and one Loading Dock  $\Diamond$
- Total Building Size-30,000 SF  $\Diamond$
- $\diamond$ Zoning District–IZDW (Industrial West)
- Lot Size-3.3 Acres
- **Municipal Water and Sewer**

### Lease Rate—\$5,600 month plus gas and electric

#### **CONTACT US**

 $\Diamond$ 





### **Steve Donahue**

Steve@donahueassociatesvt.com (802) 862-6880



Warehouse

54 Echo Place Unit #4 Williston, Vermont

#### **FLOOR PLAN**





Warehouse

54 Echo Place Unit #4 Williston, Vermont

#### SITE PLAN





Warehouse

## 54 Echo Place Unit #4 Williston, Vermont

## PHOTOS-54 ECHO PLACE UNIT #4





Warehouse

54 Echo Place Unit #4 Williston, Vermont

#### SITE PLAN



#### AREA MAP