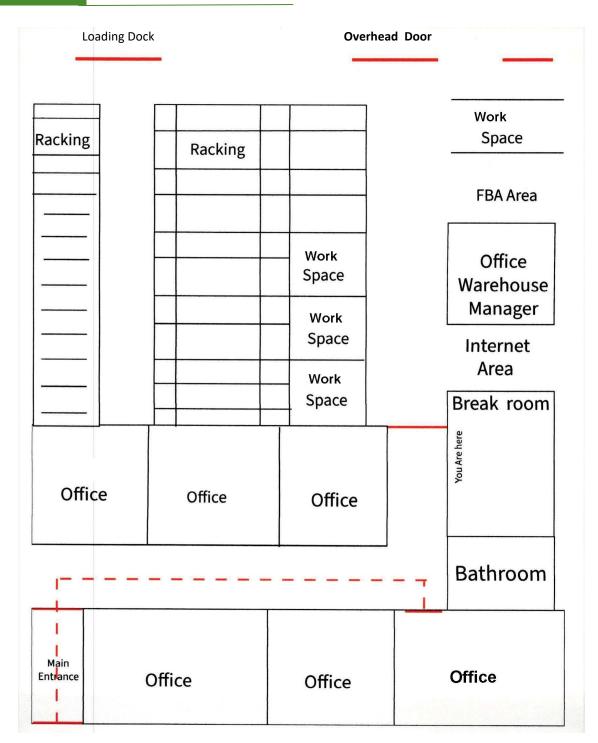

#### **FLOOR PLAN**

Warehouse

54 Echo Place Unit #4 Williston, Vermont

## 54 Echo Place Unit #4 Williston, Vermont