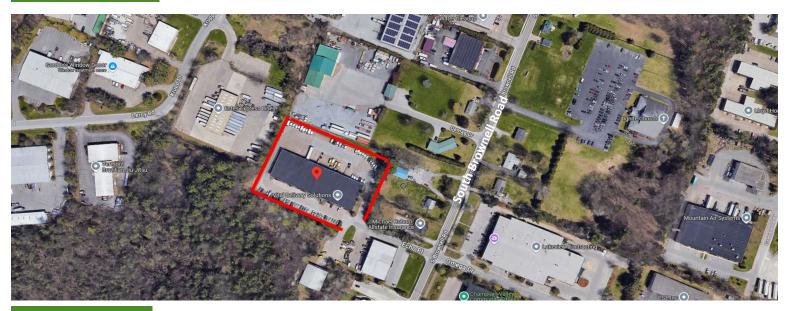

e Area-1,200 SF with 6-8 Offices plus break room, IT area, and more.  $\diamond$
- Warehouse Area-3,800 SF with one Drive In door (12' X 10') and one Loading Dock  $\Diamond$
- Total Building Size-30,000 SF  $\Diamond$
- $\diamond$ Zoning District–IZDW (Industrial West)
- Lot Size-3.3 Acres
- **Municipal Water and Sewer**

### Lease Rate—\$5,600 month plus gas and electric

#### **CONTACT US**

 $\Diamond$ 





### **Steve Donahue**

Steve@donahueassociatesvt.com (802) 862-6880



Warehouse

54 Echo Place Unit #4 Williston, Vermont

#### **FLOOR PLAN**





Warehouse

54 Echo Place Unit #4 Williston, Vermont

#### SITE PLAN





Warehouse

## 54 Echo Place Unit #4 Williston, Vermont

## PHOTOS-54 ECHO PLACE UNIT #4





Warehouse

54 Echo Place Unit #4 Williston, Vermont

#### SITE PLAN



#### AREA MAP