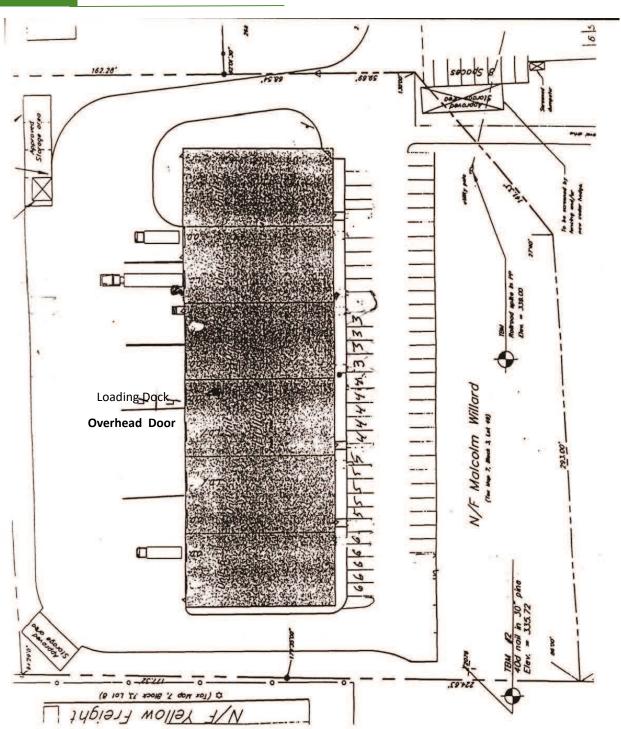

High Bay Warehouse





#### LEASE SPACE AVAILABLE

- Suite-5,000 SF lease space with high bay warehouse, office, loading dock and overhead door.  $\diamond$
- Office Area-1,200 SF with 6-8 Offices plus break room, IT area, and more.  $\diamond$
- Warehouse Area-3,800 SF with one Drive In door (12' X 10') and one Loading Dock  $\Diamond$
- Total Building Size-30,000 SF  $\Diamond$
- $\diamond$ Zoning District–IZDW (Industrial West)
- Lot Size-3.3 Acres
- **Municipal Water and Sewer**

### Lease Rate—\$5,600 month plus gas and electric

#### **CONTACT US**

 $\Diamond$ 





### **Steve Donahue**

Steve@donahueassociatesvt.com (802) 862-6880



Warehouse

54 Echo Place Unit #4 Williston, Vermont

#### **FLOOR PLAN**





Warehouse

54 Echo Place Unit #4 Williston, Vermont

#### SITE PLAN





Warehouse

## 54 Echo Place Unit #4 Williston, Vermont

## PHOTOS-54 ECHO PLACE UNIT #4





Warehouse

54 Echo Place Unit #4 Williston, Vermont

#### SITE PLAN



#### AREA MAP