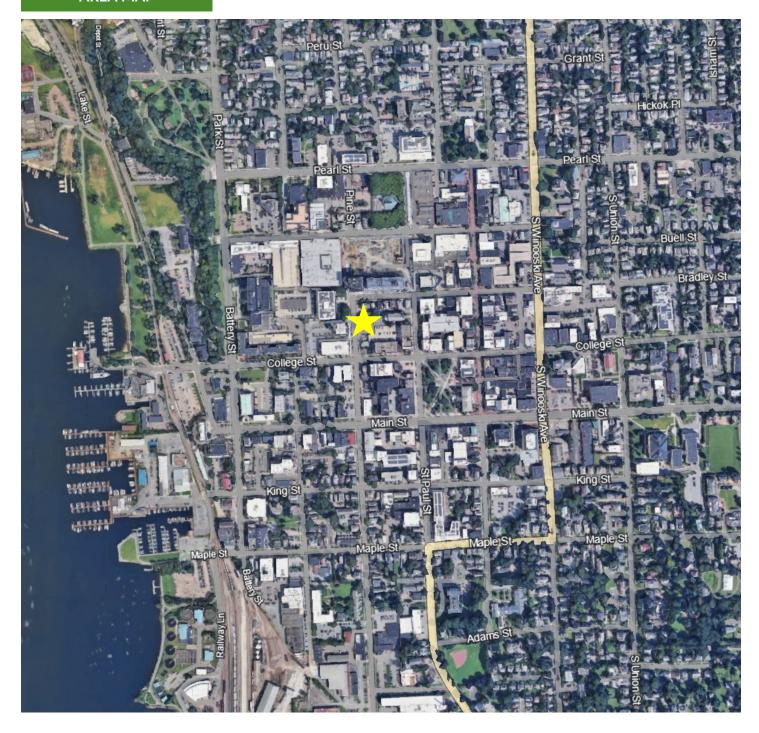

and conveniently located just minutes from Church Street and the waterfront.

#### **AVAILABLE TO LEASE**

This 2,731 SF office space offers private office spaces with a kitchenette and ample city views. This unit is available to lease immediately.

#### Lease Rate:

\$24.17/SF or \$5,500/month + utilities.

Term Length: Negotiable

**Parking:** Six spaces available, three free with signed lease and three more available @ Market Rate.

#### **CONTACT US**





meg@donahueassociatesvt.com 802-343-6471 stephanie@donahueassociatesvt.com 802-809-1116



## For Lease

6th Floor - 84 Pine St, Class A Office Suite Burlington, VT 05401

**FLOOR PLAN** 





# For Lease Class A Office Suite

6th Floor - 84 Pine St, Burlington, VT 05401

**PHOTOS** 

















802-862-6880

#### **AREA MAP**