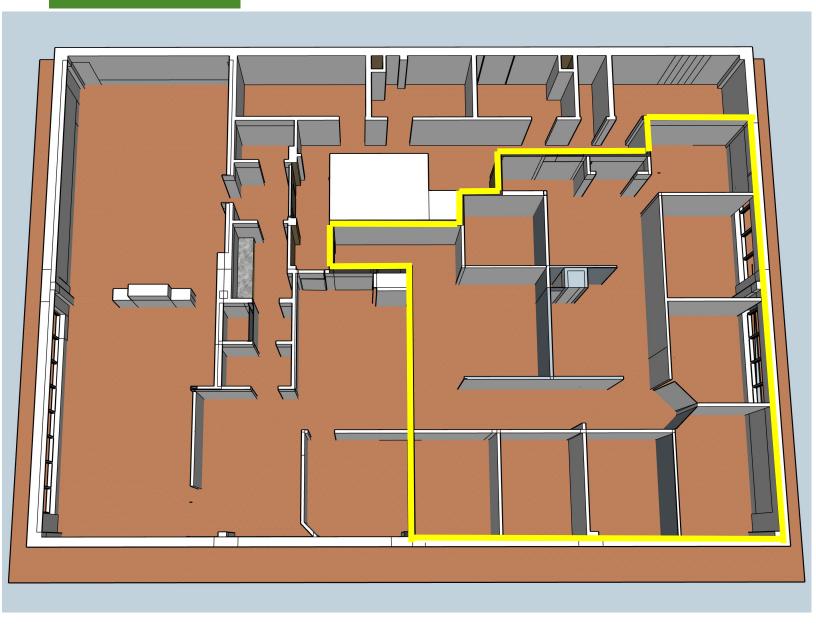

## For Lease

6th Floor - 84 Pine St, Class A Office Suite Burlington, VT 05401

**FLOOR PLAN** 