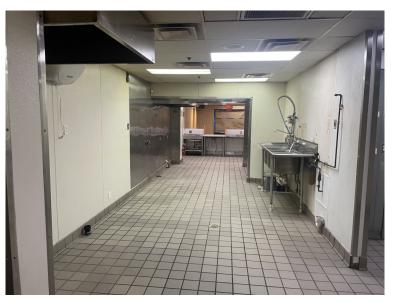

# FOR LEASE/RETAIL SPACE 80 Pearl Street, Burlington, VT

**FLOOR PLAN** 

Restaurant built out space with two heat hoods, public bathrooms, long service counter, and high level commercial kitchen finishes.