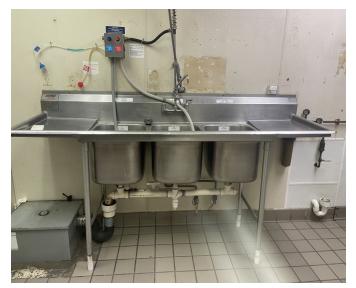

# FOR LEASE/RETAIL SPACE 80 Pearl Street, Burlington, VT

**FLOOR PLAN** 

Restaurant built out space with two heat hoods, public bathrooms, long service counter, and high level commercial kitchen finishes.