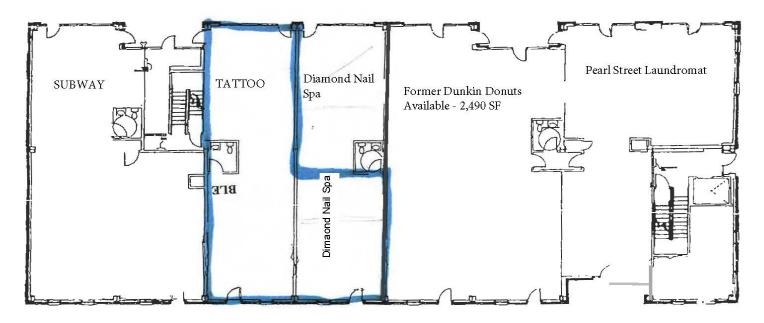

# FOR LEASE/RETAIL SPACE 80 Pearl Street, Burlington, VT

**FLOOR PLAN** 

Restaurant built out space with two heat hoods, public bathrooms, long service counter, and high level commercial kitchen finishes.

### PHOTOS & FLOOR PLAN

2