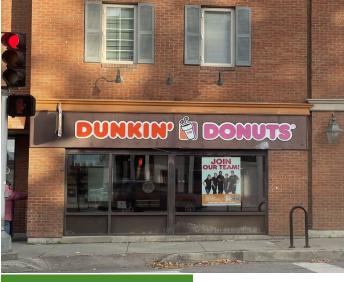

#### SUMMARY

Retail Space Available-2,490 SF

Lease Price: \$3,600/month plus utilities

**Overview:** High exposure Pearl Street restaurant space with high level commercial finishes ready for your quick serve restaurant concept. Close proximity to University of Vermont and just two blocks from Church Street Marketplace and City Place development with several hundred apartments and new Marriott AC Hotel.

# FOR LEASE/RETAIL SPACE 80 Pearl Street, Burlington, VT

**FLOOR PLAN** 

Restaurant built out space with two heat hoods, public bathrooms, long service counter, and high level commercial kitchen finishes.