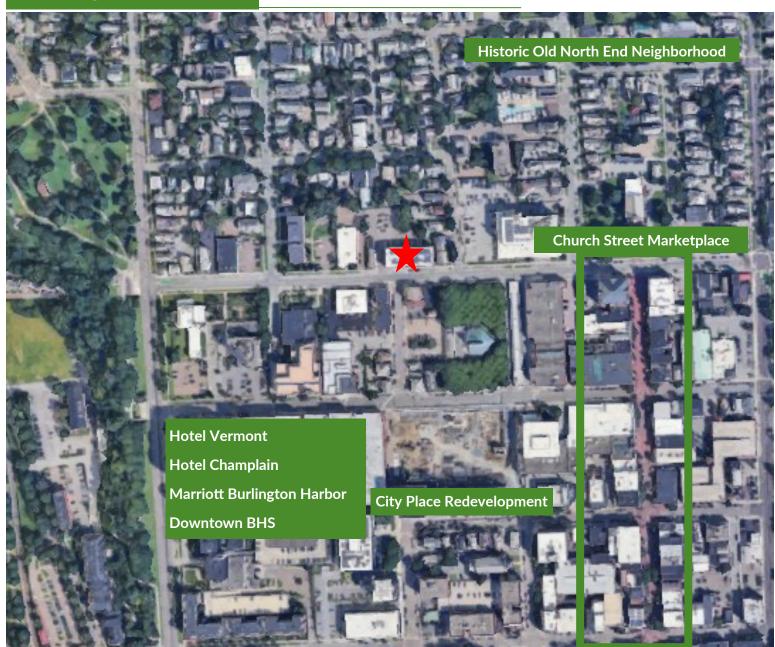

#### **Neighborhood Map**

### 80 Pearl Street, Burlington, VT

- 15,000 residents within 1-mile
- 1.5 million annual visitors to Church Street Marketplace
- 600+ Hotel Rooms just blocks away
- \$200 Million Cityplace Redevelopment only one block away