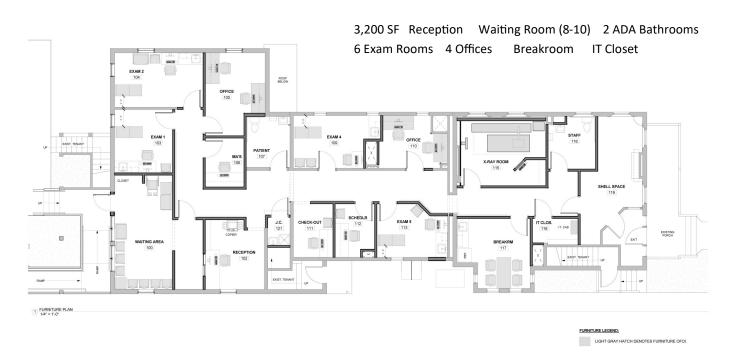

#### FIRST FLOOR PLAN

The Neighborhood: Located in downtown Waterbury on US Route 2/North Main Street with opportunity to walk to restaurants, shops, and more. Close proximity to I-89, Exit 10.

Lease Spaces Available

1st Floor: 3,200 SF @ 6,500 month plus electric