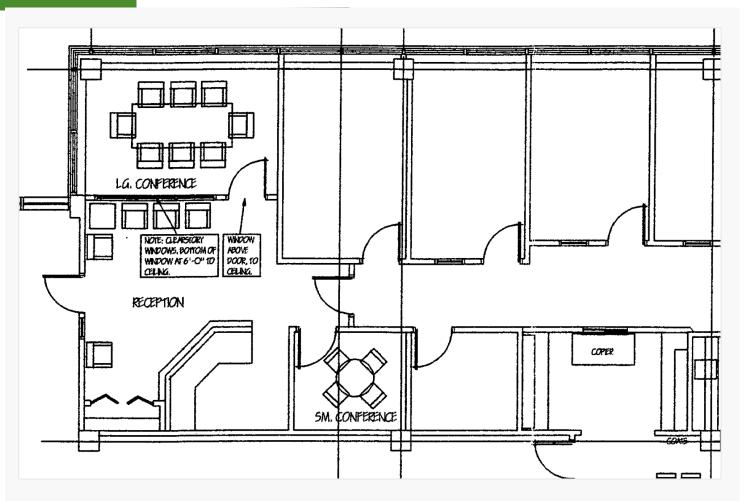

Second Floor Suite - Suite 205—1831 +/- RSF

This stunning light filled second floor office suite was fully renovated with glass walled conference rooms, four offices, kitchen.

Lease Rate: \$3500/monthly to end of 2025

#### FLOOR PLAN-2nd