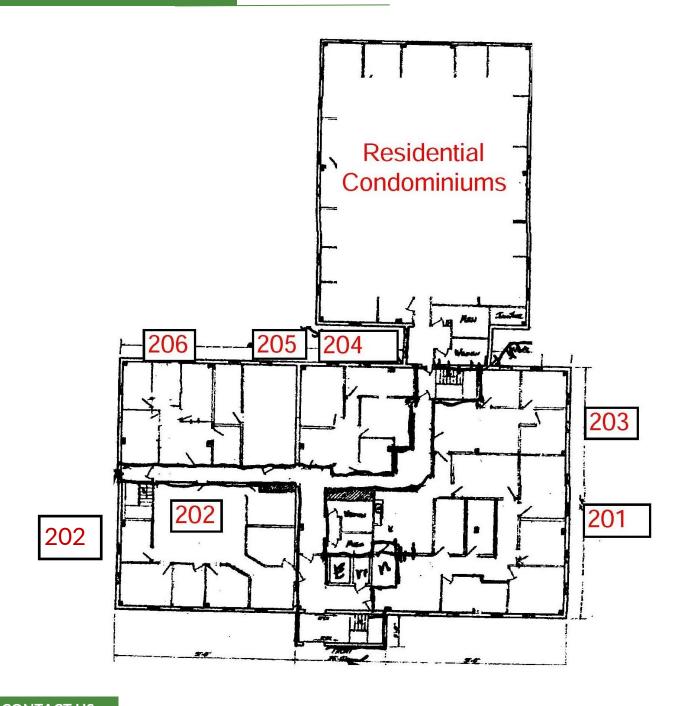

# FOR LEASE/OFFICE 20 Kimball Ave. South Burlington, VT

## FLOOR PLAN - LEVEL 2