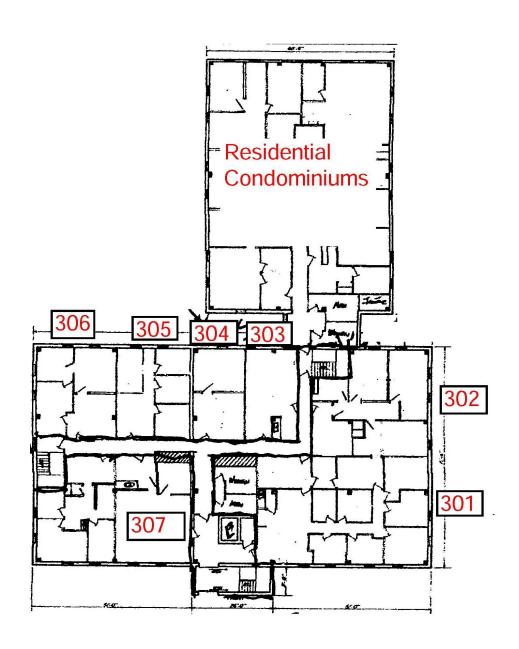

ng conveniently surrounds the building on all sides with multiple access points to common areas.

The flexibility of suite sizes allow a tenant to expand conveniently, if needed.

### **CONTACT US**

## Donahue & Associates

(802) 862 -6880 www.donahuessociatesvt.com



**Steve Donahue**Steve@donahueassociatesvt.com



# FOR LEASE/OFFICE 20 Kimball Ave. South Burlington, VT

FLOOR PLAN - LEVEL 1



## **CONTACT US**

**Donahue & Associates** (802) 862 -6880 www.donahuessociatesvt.com





# FOR LEASE/OFFICE 20 Kimball Ave. South Burlington, VT

## FLOOR PLAN - LEVEL 2



## **CONTACT US**

**Donahue & Associates** (802) 862 -6880 www.donahuessociatesvt.com



**Steve Donahue** Steve@donahueassociatesvt.com



# FOR LEASE/OFFICE 20 Kimball Ave. South Burlington, VT

# FLOOR PLAN - LEVEL 3



## **CONTACT US**

**Donahue & Associates** (802) 862 -6880 www.donahuessociatesvt.com



**Steve Donahue** Steve@donahueassociatesvt.com