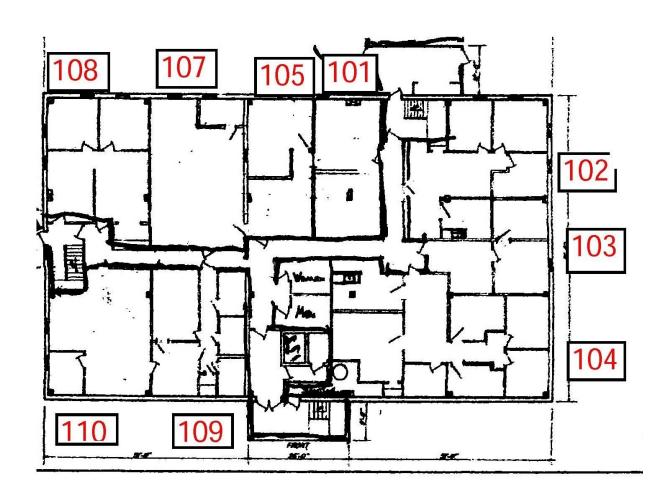

ast several decades. Located within a mile of Burlington International Airport and several area restaurants and other conveniences, as well as 3-4 miles from both Interstate Exit 12 and Exit 14, this property is sought after for its location and value.

Available suite sizes range in size from 300 SF to several thousand square feet.

Each floors is serviced by elevator and its own bathroom.

Parking conveniently surrounds the building on all sides with multiple access points to common areas.

The flexibility of suite sizes allow a tenant to expand conveniently, if needed.

### **CONTACT US**

## Donahue & Associates

(802) 862 -6880 www.donahuessociatesvt.com



**Steve Donahue**Steve@donahueassociatesvt.com



# FOR LEASE/OFFICE 20 Kimball Ave. South Burlington, VT

FLOOR PLAN - LEVEL 1



## **CONTACT US**

**Donahue & Associates** (802) 862 -6880 www.donahuessociatesvt.com





# FOR LEASE/OFFICE 20 Kimball Ave. South Burlington, VT

## FLOOR PLAN - LEVEL 2



## **CONTACT US**

**Donahue & Associates** (802) 862 -6880 www.donahuessociatesvt.com



**Steve Donahue** Steve@donahueassociatesvt.com



# FOR LEASE/OFFICE 20 Kimball Ave. South Burlington, VT

# FLOOR PLAN - LEVEL 3



## **CONTACT US**

**Donahue & Associates** (802) 862 -6880 www.donahuessociatesvt.com



**Steve Donahue** Steve@donahueassociatesvt.com