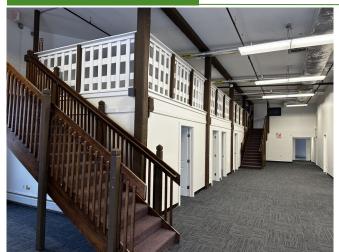

UMMARY

#### **Available Suites:**

Unit 1: 4,640SF Unit 5: 2,200SF (can be combined) Unit 3: LEASED!

Availability: Vacant and ready for new tenant

#### **Description:**

First floor office space with mix of open space and private offices, kitchenette, bathrooms, and conference rooms. Excellent location, historic building, with free, onsite parking!

### CONTACT US

Donahue & Associates (802) 862-6880 www.donahuessociatesvt.com



Meg McGovern Meg@donahueassociatesvt.com

Lease Price: \$11-12/SF NNN (\$4/SF) plus gas/electric

Parking: Free, onsite

**Zoning:** Central Business District, C-1 Approved Uses (P) Conditional Uses (CU) Article-II---Zoning-Districts---11062023 (winooskivt.gov)



FOR LEASE/ OFFICE SPACE 94 W Canal Street Winooski, Vermont 05404

## **INTIRIOR PHOTOS Unit 1**









# **INTIRIOR PHOTOS Unit 5**









# FOR LEASE/ OFFICE SPACE 9W Canal Street Winooski, Vermont 05404

### **Floor Plans**