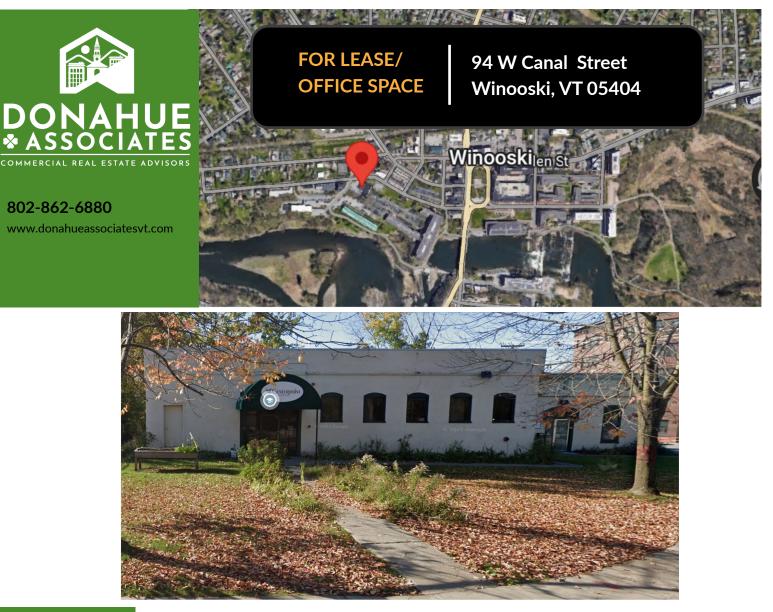

FOR LEASE/ OFFICE SPACE 94 W Canal Street Winooski, Vermont 05404

# FOR LEASE/ OFFICE SPACE 9W Canal Street Winooski, Vermont 05404

#### **Description:**

First floor office space with mix of open space and private offices, kitchenette, bathrooms, and conference rooms. Excellent location, historic building, with free, onsite parking!