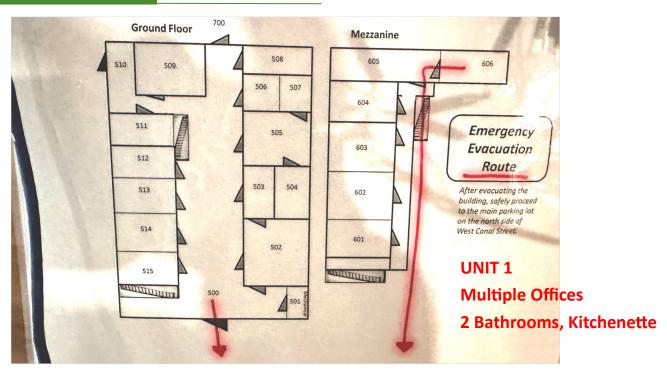

#### **Available Suites:**

Unit 1: 4,640SF Unit 5: 2,200SF (can be combined) Unit 3: LEASED!

Availability: Vacant and ready for new tenant

#### **Description:**

First floor office space with mix of open space and private offices, kitchenette, bathrooms, and conference rooms. Excellent location, historic building, with free, onsite parking!

### **Floor Plans**