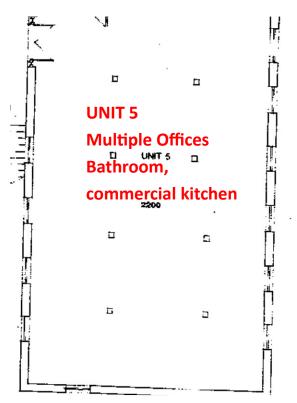

#### **Available Suites:**

Unit 1: 4,640SF Unit 5: 2,200SF (can be combined) Unit 3: LEASED!

Availability: Vacant and ready for new tenant

#### **Description:**

First floor office space with mix of open space and private offices, kitchenette, bathrooms, and conference rooms. Excellent location, historic building, with free, onsite parking!

### **Floor Plans**