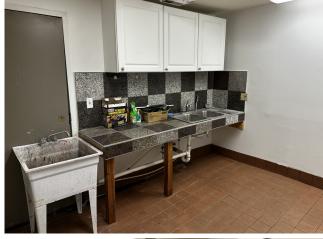

RY

#### **Available Suites:**

Unit 1: 4,640SF Unit 5: 2,200SF (can be combined) Unit 3: LEASED!

Availability: Vacant and ready for new tenant

#### **Description:**

First floor office space with mix of open space and private offices, kitchenette, bathrooms, and conference rooms. Excellent location, historic building, with free, onsite parking!

### CONTACT US

Donahue & Associates (802) 862-6880 www.donahuessociatesvt.com



Meg McGovern Meg@donahueassociatesvt.com

Lease Price: \$11-12/SF NNN (\$4/SF) plus gas/electric

Parking: Free, onsite

**Zoning:** Central Business District, C-1 Approved Uses (P) Conditional Uses (CU) Article-II---Zoning-Districts---11062023 (winooskivt.gov)



FOR LEASE/ OFFICE SPACE 94 W Canal Street Winooski, Vermont 05404

## **INTIRIOR PHOTOS Unit 1**









# **INTIRIOR PHOTOS Unit 5**









# FOR LEASE/ OFFICE SPACE 9W Canal Street Winooski, Vermont 05404

### **Floor Plans**