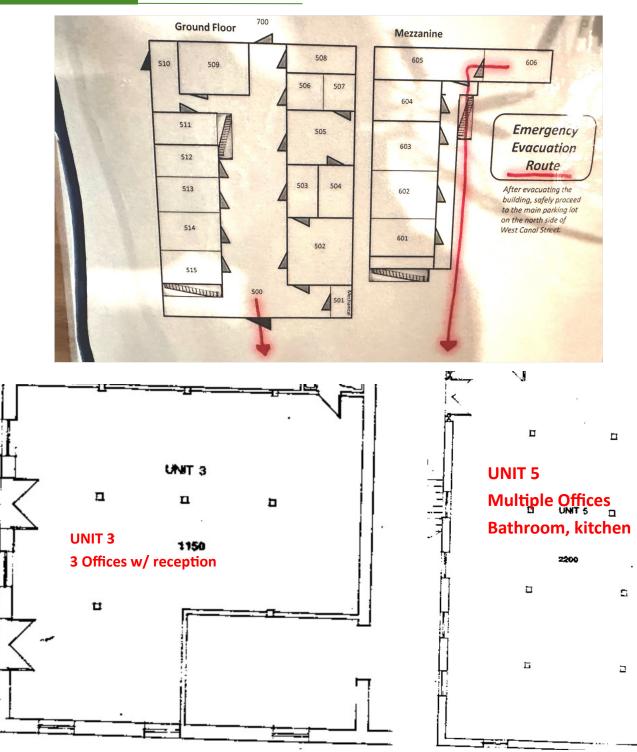

#### **Available Suites:**

Unit 1: 4,640SF Unit 5: 2,200SF (can be combined) Unit 3: 1,115SF

Availability: Vacant and ready for new tenant

### **Floor Plans**

F