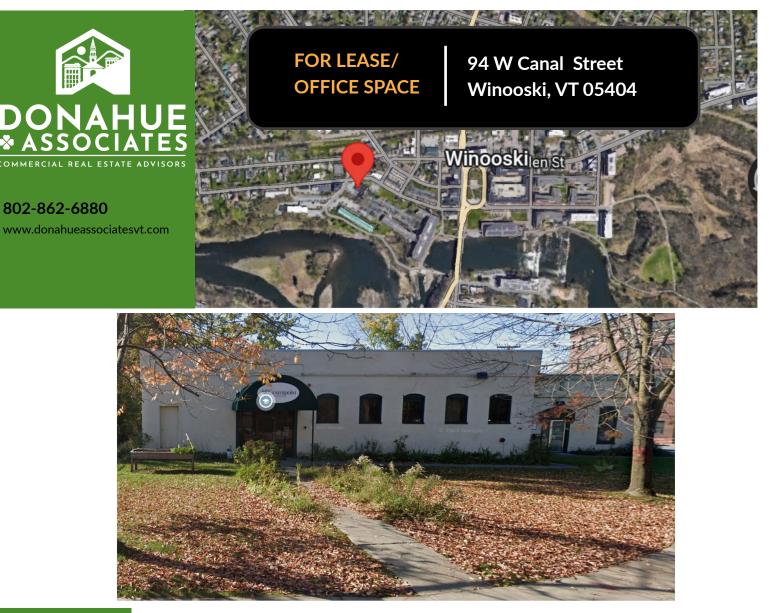

FOR LEASE/ OFFICE SPACE 94 W Canal Street Winooski, Vermont 05404

#### **Description:**

First floor office space with mix of open space and private offices, kitchenette, bathrooms, and conference rooms. Excellent location, historic building, with free, onsite parking!