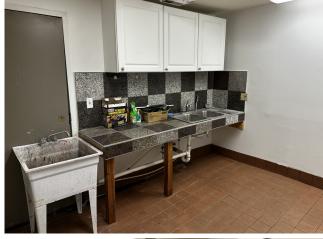

**Available Suites:**

Unit 1: 4,640SF Unit 5: 2,200SF (can be combined) Unit 3: 1,115SF

Availability: Vacant and ready for new tenant

#### **Description:**

First floor office space with mix of open space and private offices, kitchenette, bathrooms, and conference rooms. Excellent location, historic building, with free, onsite parking!

### CONTACT US

Donahue & Associates (802) 862–6880 www.donahuessociatesvt.com



Meg McGovern Meg@donahueassociatesvt.com

**Lease Price:** \$11-12/SF NNN (\$4/SF) plus gas and electric

Parking: Free, onsite

**Zoning:** Central Business District, C-1 Approved Uses (P) Conditional Uses (CU) Article-II---Zoning-Districts---11062023 (winooskivt.gov)



FOR LEASE/ OFFICE SPACE 94 W Canal Street Winooski, Vermont 05404

## **INTIRIOR PHOTOS Unit 1**









# **INTIRIOR PHOTOS Unit 5**









# FOR LEASE/ OFFICE SPACE 9W Canal Street Winooski, Vermont 05404

### **Floor Plans**



F