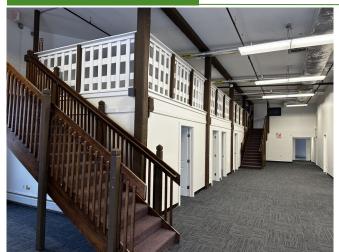

#### **Available Suites:**

Unit 1: 4,640SF Unit 5: 2,200SF (can be combined) Unit 3: 1,115SF

Availability: Vacant and ready for new tenant

#### **Description:**

First floor office space with mix of open space and private offices, kitchenette, bathrooms, and conference rooms. Excellent location, historic building, with free, onsite parking!

### CONTACT US

Donahue & Associates (802) 862–6880 www.donahuessociatesvt.com



Meg McGovern Meg@donahueassociatesvt.com

**Lease Price:** \$11-12/SF NNN (\$4/SF) plus gas and electric

Parking: Free, onsite

**Zoning:** Central Business District, C-1 Approved Uses (P) Conditional Uses (CU) Article-II---Zoning-Districts---11062023 (winooskivt.gov)



FOR LEASE/ OFFICE SPACE 94 W Canal Street Winooski, Vermont 05404

## **INTIRIOR PHOTOS Unit 1**









# **INTIRIOR PHOTOS Unit 5**









# FOR LEASE/ OFFICE SPACE 9W Canal Street Winooski, Vermont 05404

### **Floor Plans**



F