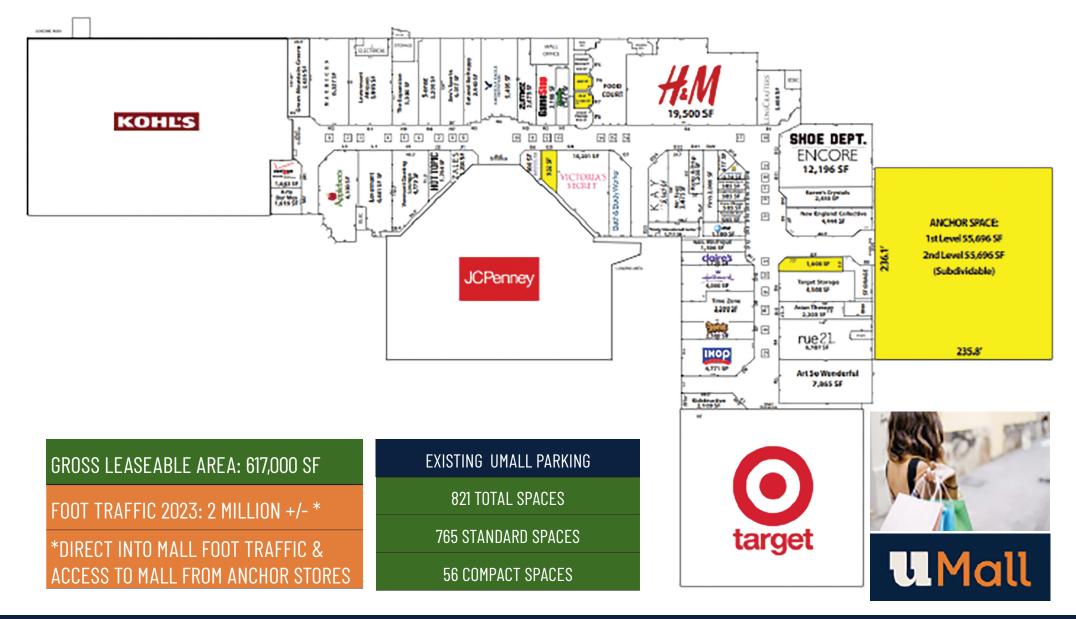

### **U**Mall **OPPORTUNITIES**

**MALL SPACES** 1,500 SF UP TO 10,000 SF

**FORMER SEARS** OVER 110,00 SF SUBDIVIDABLE

**FOOD COURT** MULTIPLE SPACES AVAILABLE

#### **CO-TENANTS INCLUDE**

TARGET, KOHLS, JC PENNY, H&M, BATH & BODY WORKS, GAME STOP, VICTORIA'S SECRET, VERIZON, CLAIRES, APPLEBY'S, HANNAFORDS, VITAMIN SHOPPE OUTPARCEL, CHIPOTLE OUTPARCEL.

Donahue & Associates | 65 Main St. Suite 202 | Burlington, Vermont | (802) 862-6880

#### Merchandising Plan

#### UPDATED AS OF 12/2023