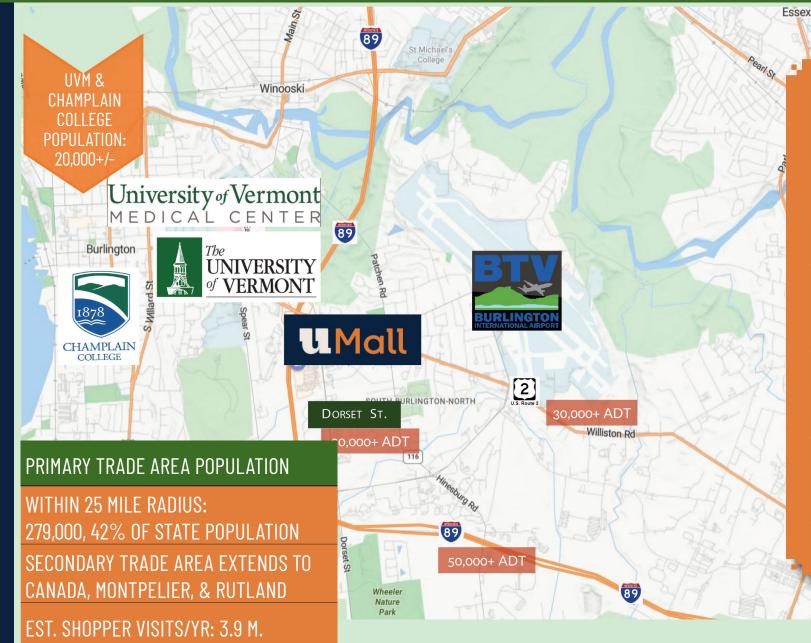

#### **AREA DEMOGRAPHICS**

#### CHITTENDON COUNTY DEMOGRAPHICS

#### POPULATION

GROWTH 2000-2020: 28.50% 1 MILE RADIUS: 10,00+ 3 MILE RADIUS: 60,000+ 5 MILE RADIUS: 95,000+ 7 MILE RADIUS: 135,000+

#### HOUSEHOLD INCOME

1 MILE RADIUS: \$75.000+ 3 MILE RADIUS: \$65,000+ 5 MILE RADIUS: \$75,000+ 7 MILE RADIUS: \$105,000