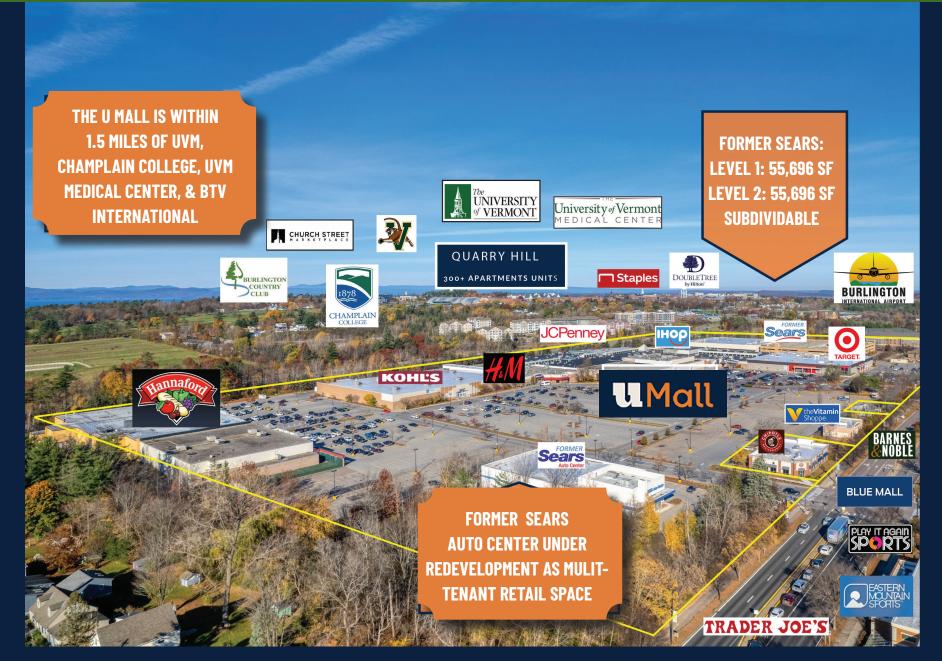

#### AREA HIGHLIGHTS

#### **UNIVERSITY MALL**

#### 155 DORSET STREET, SO. BURLINGTON VT 05403

Donahue & Associates | 65 Main St. Suite 202 | Burlington, Vermont | (802) 862-6880