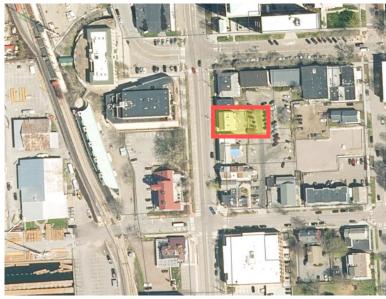

## 156-158 BATTERY ST BURLINGTON VT 05401

Total Building SF: 3,825 +/-

Easy access from Route 7 and 189

Zoning: Downtown Center (FD5)

All Leases are Gross, + Gas and Electric

Lower Level:

1,100 SF, \$1,600 Monthly

First Floor:

800 SF: \$1,200 Monthly