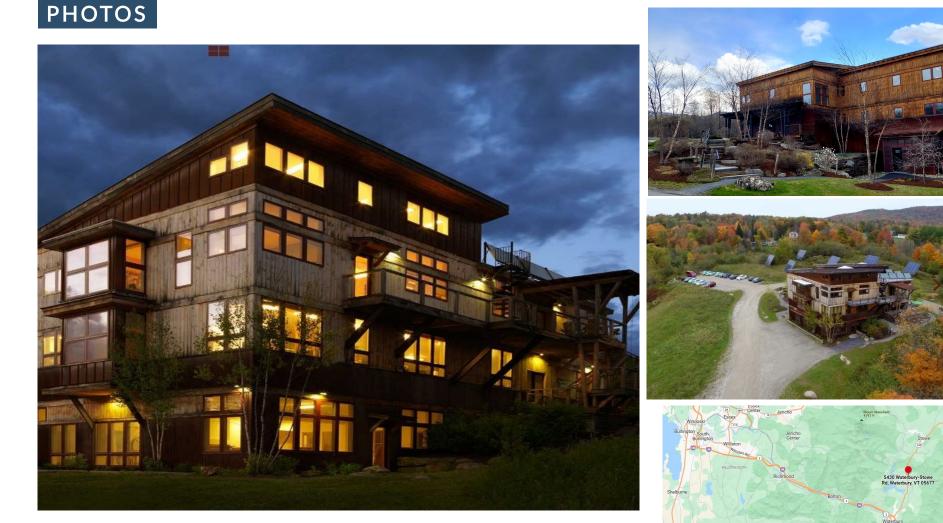

FOR LEASE

5430 WATERBURY S

ERBURY (

Meg McGovern meg@donahueassociatesvt.com (802) 862-6880



Donahue & Associates | 65 Main St. Suite 202 | Burlington, Vermont | (802) 862-6880



## FOR LEASE 5430 WATERBURY STOWE ROAD WATERBURY CENTER, VT 05677

## CAMPUS DETAILS:

Surrounded by 18 Acres of Preserved Habitat

Centrally Located on VT Rt. 100

On VT Rt. 100, 4 Miles North of I-89 Exit 10

14,300 SF Building is VT's Largest Net Zero Office Building

Built in 2011

Car Charging Station on Campus

50 + Parking Spaces





Donahue & Associates | 65 Main St. Suite 202 | Burlington, Vermont | (802) 862-6880

## 5430 WATERBURY STOWE ROAD



Donahue & Associates

65 Main St. Suite 202 | Burlington, Vermont | (802) 862-6880

## FOR LEASE 5430 WATERBURY STOWE ROAD WATERBURY CENTER, VT 05677





Donahue & Associates | 65 Main St. Suite 202 | Burlington, Vermont | (802) 862-6880