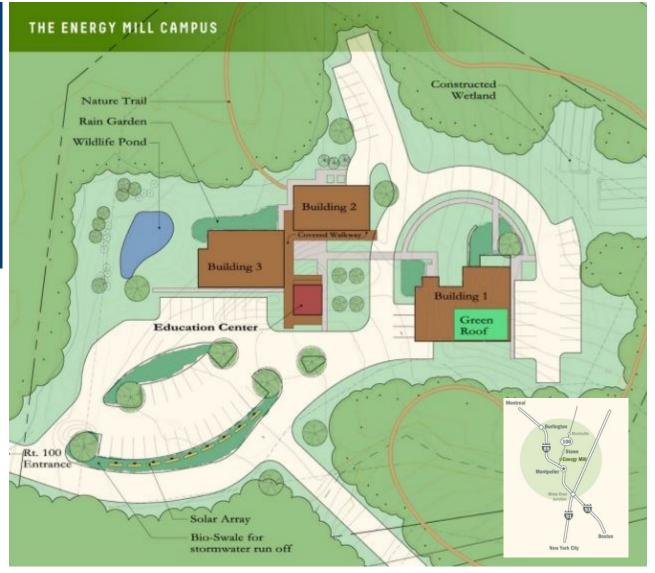

## CAMPUS DETAILS:

Surrounded by 18 Acres of Preserved Habitat

Centrally Located on VT Rt. 100

On VT Rt. 100, 4 Miles North of I-89 Exit 10

14,300 SF Building is VT's Largest Net Zero Office Building

Built in 2011

Car Charging Station on Campus

50 + Parking Spaces

Donahue & Associates | 65 Main St. Suite 202 | Burlington, Vermont | (802) 862-6880