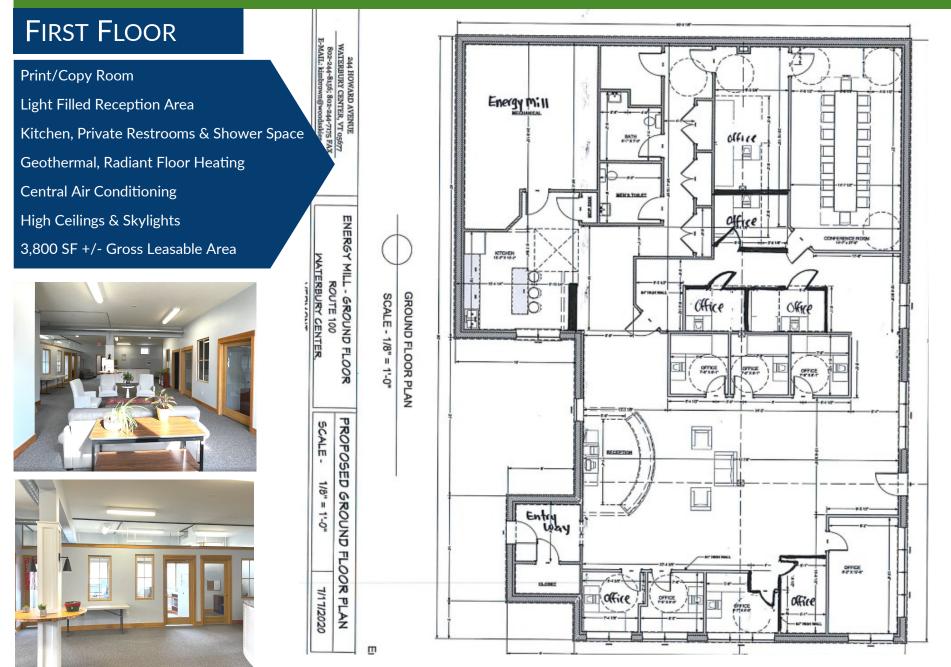

This Net Zero, 4 Star Office Building enjoys geothermal radiant heat floors, A/C, easy access to 89, a great parking ratio, and is surrounded by 18 beautiful acres of State Preserved Habitat.

Current Headquarters of Gristmill Builders

\* ASSOCIATE

COMMERCIAL REA

Steve Donahue Steve@donahueassociatesvt.com (802) 862–6880

Cost: \$5,750 / Month Gross Zoning: Commercial Condition: Full Build Out, Standard Office

Available Space: 3,800 SF +/-