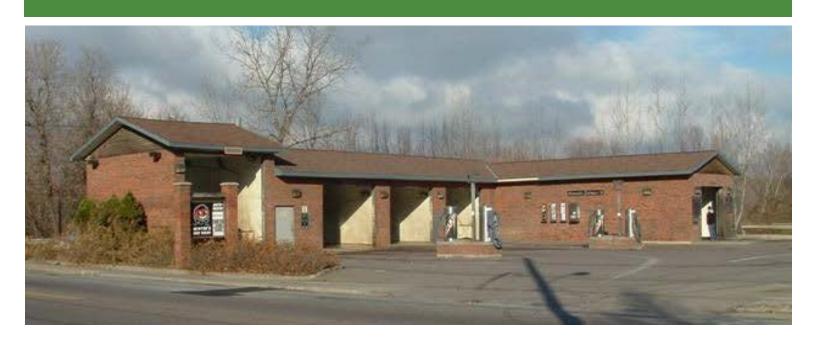

Former Car Wash bays and drive through now available for indoor storage!

WAREHOUSE SPACE—RIVERSIDE AVENUE!

### For Lease—

Bay #1-500 SF Bay #2-1,250 SF Bay #3-1,300 SF Combine for up to 3,000 SF +/-

Lease Rate—\$12/SF Gross

Unique opportunity to have warehouse space conveniently located in close proximity to UVM and downtown Burlington.