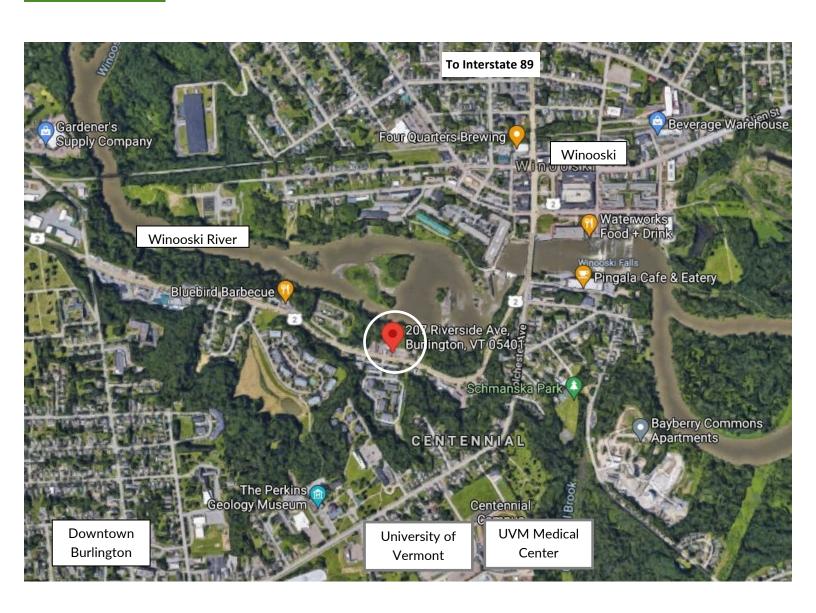

Former Car Wash bays and drive through now available for indoor storage!

WAREHOUSE SPACE—RIVERSIDE AVENUE!



### For Lease—

Bay #1-500 SF Bay #2-1,250 SF Bay #3-1,300 SF Combine for up to 3,000 SF +/-

Lease Rate—\$12/SF Gross

Unique opportunity to have warehouse space conveniently located in close proximity to UVM and downtown Burlington.

#### **CONTACT US**





Contact—Steve Donahue Email—Steve@donahueassociatesvt.com Office Phone—(802) 862–6880



# FOR LEASE 207 Riverside Avenue, Burlington, VT 05401

### Proposed Bank or Restaurant Drive Through







## **FOR LEASE**

207 Riverside Avenue, Burlington, VT 05401

**MAP**