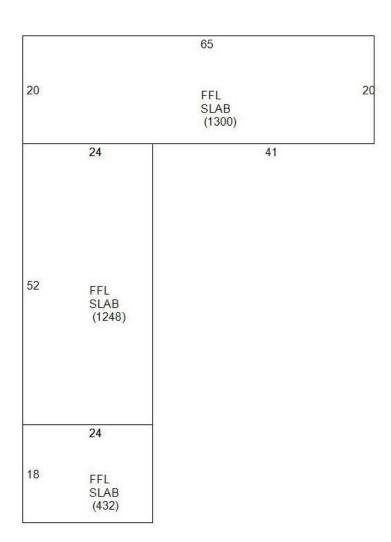

### For Lease—

Bay #1-500 SF Bay #2-1,250 SF Bay #3-1,300 SF Combine for up to 3,000 SF +/-

Lease Rate—\$12/SF Gross

Unique opportunity to have warehouse space conveniently located in close proximity to UVM and downtown Burlington.