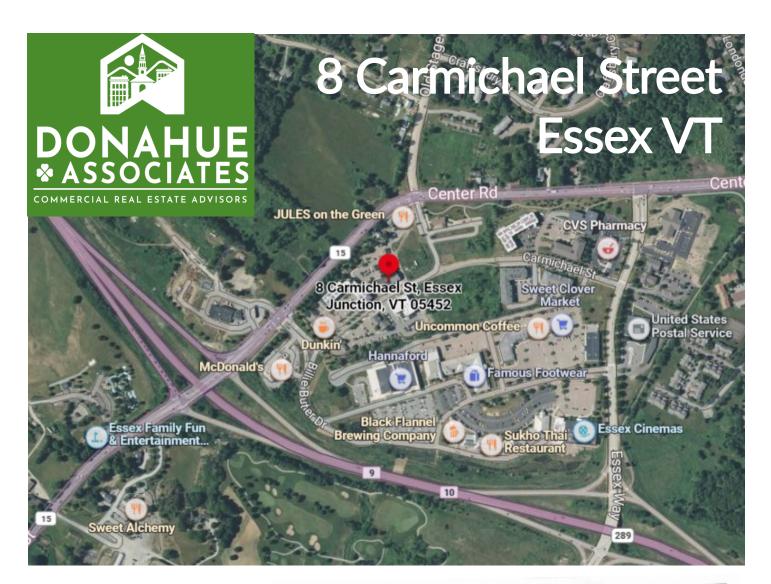

Fantastic opportunity to lease this beautiful and bright 2nd floor office space in the heart of Essex Town Center.

Within walking distance of restaurants, shopping & services. Easy access from Route 289 and 15.

Location: 8 Carmichael St, Essex

Size: 1,500 SF

Lease Price: \$2,000/month + Gas & Electric

Accessibility: Elevator on-site

Parking: Ample On-site

STEVE DONAHUE
STEVE@DONAHUEASSOCIATESVT.COM

MEG McGovern

MEG@DONAHUEASSOCIATESVT.COM