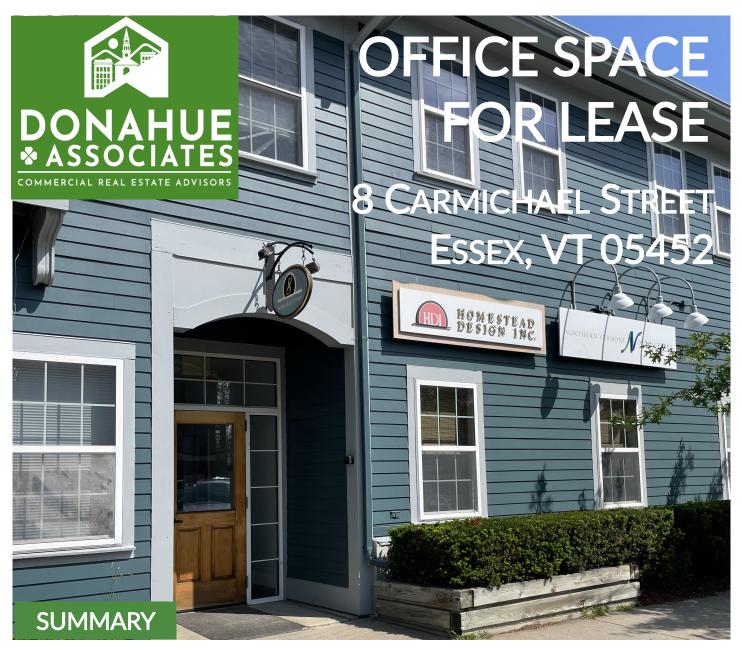

Fantastic opportunity to lease this beautiful and bright 2nd floor office space in the heart of Essex Town Center.

Within walking distance of restaurants, shopping & services. Easy access from Route 289 and 15.

Location: 8 Carmichael St, Essex

Size: 1,500 SF

Lease Price: \$2,000/month + Gas & Electric

Accessibility: Elevator on-site

Parking: Ample On-site

STEVE DONAHUE
STEVE@DONAHUEASSOCIATESVT.COM

MEG McGovern

MEG@DONAHUEASSOCIATESVT.COM