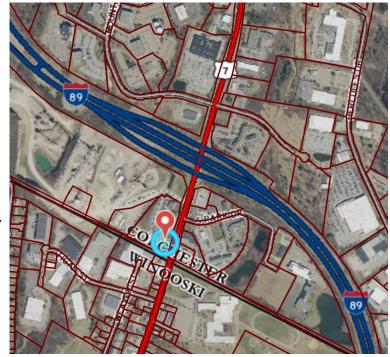

Available for immediate tenant occupancy. ADA Accessible.

Located off I89 Exit 16. Easy access with shopping and restaurants nearby.