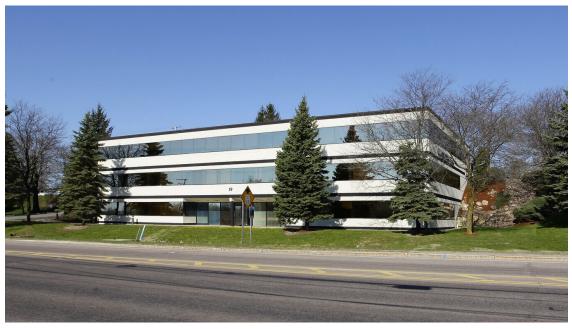

# Furnished OFFICE SPACE FOR LEASE

19 Roosevelt Highway Colchester, Vermont 05446

#### **SUMMARY**

First Floor - 1,276 SF-2,720SF

Lease Rate - \$2,125-\$4,000 Absolute Gross!

Parking— Plenty of FREE onsite parking, 4/1000SF

Zoning - COM, uses include office, service, retail

Beautifully renovated space, fully furnished and ready for your company to occupy.

Available for immediate tenant occupancy. ADA Accessible.

Located off I89 Exit 16. Easy access with shopping and restaurants nearby.