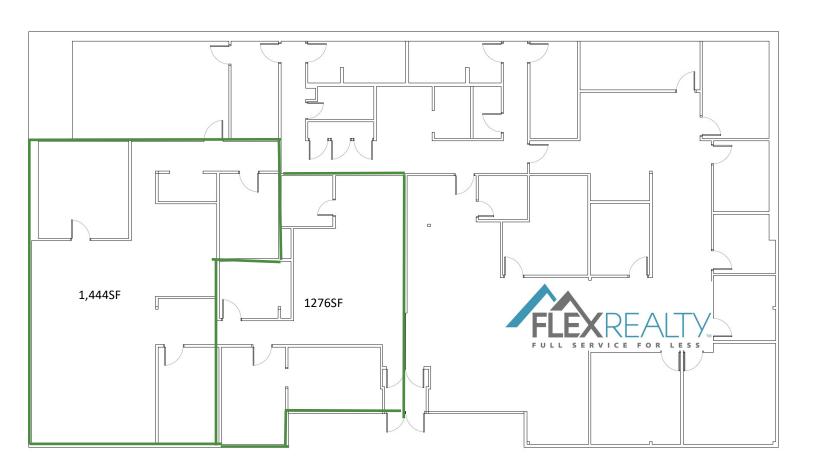

#### **SUMMARY**

First Floor - 1,276 SF-2,720SF

Lease Rate - \$2,125-\$4,000 Absolute Gross!

Parking— Plenty of FREE onsite parking, 4/1000SF

Zoning - COM, uses include office, service, retail

Beautifully renovated space, fully furnished and ready for your company to occupy.

### FOR LEASE/OFFICE SPACE

19 Roosevelt Highway Cochester, VT 05446

FIRST FLOOR - SUITE PLAN