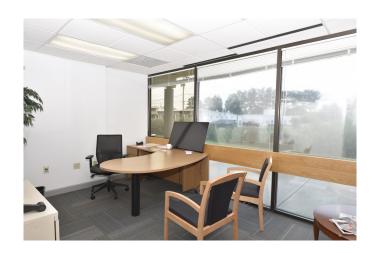

# Furnished OFFICE SPACE FOR LEASE

19 Roosevelt Highway Colchester, Vermont 05446

#### **SUMMARY**

First Floor - 1,276 SF-2,720SF

Lease Rate - \$2,125-\$4,000 Absolute Gross!

Parking— Plenty of FREE onsite parking, 4/1000SF

Zoning - COM, uses include office, service, retail

Beautifully renovated space, fully furnished and ready for your company to occupy.

Available for immediate tenant occupancy. ADA Accessible.

Located off I89 Exit 16. Easy access with shopping and restaurants nearby.



#### **CONTACT US**





Meg McGovern Meg@donahueassociatesvt.com 802-862-6880



### FOR LEASE/OFFICE SPACE

19 Roosevelt Highway Cochester, VT 05446

FIRST FLOOR - SUITE PLAN





## FOR LEASE/OFFICE SPACE

19 Roosevelt Highway Cochester, VT 05446

### FIRST FLOOR - PICTURES