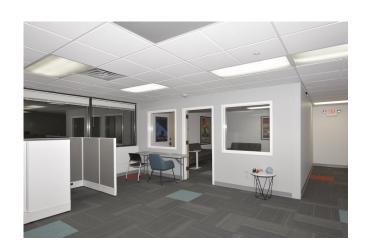

# Furnished OFFICE SPACE FOR LEASE

19 Roosevelt Highway Colchester, Vermont 05446

#### **SUMMARY**

First Floor - 1,276 SF-2,720SF

Lease Rate - \$2,125-\$4,000 Absolute Gross!

Parking— Plenty of FREE onsite parking, 4/1000SF

Zoning - COM, uses include office, service, retail

Beautifully renovated space, fully furnished and ready for your company to occupy.

Available for immediate tenant occupancy. ADA Accessible.

Located off I89 Exit 16. Easy access with shopping and restaurants nearby.



#### **CONTACT US**





Meg McGovern Meg@donahueassociatesvt.com 802-862-6880



### FOR LEASE/OFFICE SPACE

19 Roosevelt Highway Cochester, VT 05446

FIRST FLOOR - SUITE PLAN





## FOR LEASE/OFFICE SPACE

19 Roosevelt Highway Cochester, VT 05446

### FIRST FLOOR - PICTURES