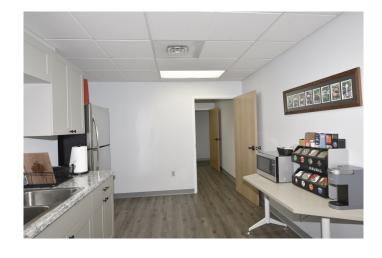

# Furnished OFFICE SPACE FOR LEASE

19 Roosevelt Highway Colchester, Vermont 05446

#### **SUMMARY**

First Floor - 1,276 SF-2,720SF

Lease Rate - \$2,125-\$4,000 Absolute Gross!

Parking— Plenty of FREE onsite parking, 4/1000SF

Zoning - COM, uses include office, service, retail

Beautifully renovated space, fully furnished and ready for your company to occupy.

Available for immediate tenant occupancy. ADA Accessible.

Located off I89 Exit 16. Easy access with shopping and restaurants nearby.



#### **CONTACT US**





Meg McGovern Meg@donahueassociatesvt.com 802-862-6880



### FOR LEASE/OFFICE SPACE

19 Roosevelt Highway Cochester, VT 05446

FIRST FLOOR - SUITE PLAN





## FOR LEASE/OFFICE SPACE

19 Roosevelt Highway Cochester, VT 05446

### FIRST FLOOR - PICTURES