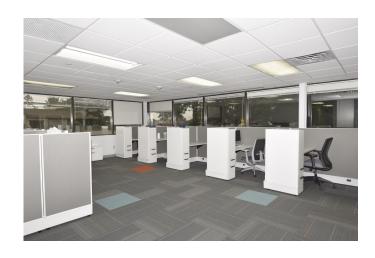

# Furnished OFFICE SPACE FOR LEASE

19 Roosevelt Highway Colchester, Vermont 05446

#### **SUMMARY**

First Floor - 1,276 SF-2,720SF

Lease Rate - \$2,125-\$4,000 Absolute Gross!

Parking— Plenty of FREE onsite parking, 4/1000SF

Zoning - COM, uses include office, service, retail

Beautifully renovated space, fully furnished and ready for your company to occupy.

Available for immediate tenant occupancy. ADA Accessible.

Located off I89 Exit 16. Easy access with shopping and restaurants nearby.



#### **CONTACT US**





Meg McGovern Meg@donahueassociatesvt.com 802-862-6880



### FOR LEASE/OFFICE SPACE

19 Roosevelt Highway Cochester, VT 05446

FIRST FLOOR - SUITE PLAN





## FOR LEASE/OFFICE SPACE

19 Roosevelt Highway Cochester, VT 05446

### FIRST FLOOR - PICTURES