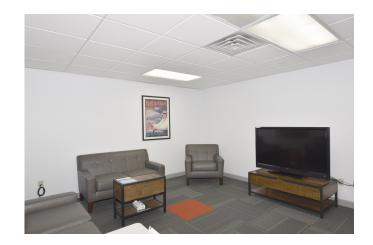

# Furnished OFFICE SPACE FOR LEASE

19 Roosevelt Highway Colchester, Vermont 05446

#### **SUMMARY**

First Floor - 1,276 SF-2,720SF

Lease Rate - \$2,125-\$4,000 Absolute Gross!

Parking— Plenty of FREE onsite parking, 4/1000SF

Zoning - COM, uses include office, service, retail

Beautifully renovated space, fully furnished and ready for your company to occupy.

Available for immediate tenant occupancy. ADA Accessible.

Located off I89 Exit 16. Easy access with shopping and restaurants nearby.



#### **CONTACT US**





Meg McGovern Meg@donahueassociatesvt.com 802-862-6880



### FOR LEASE/OFFICE SPACE

19 Roosevelt Highway Cochester, VT 05446

FIRST FLOOR - SUITE PLAN





## FOR LEASE/OFFICE SPACE

19 Roosevelt Highway Cochester, VT 05446

### FIRST FLOOR - PICTURES