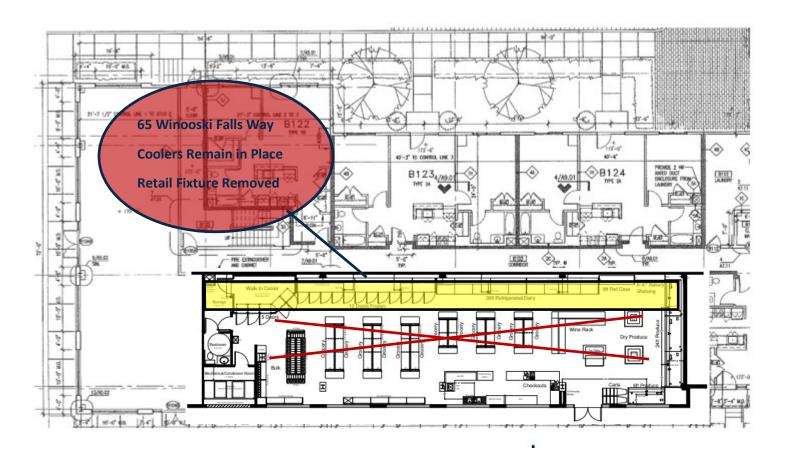

### **FLOOR PLAN**

#### **REMAINING EQUIPMENT:**

Various Bulk Bins & Trade fixtures
Bulk Coffee Unit
Nut grinder Unit
24' Hill Phoenix produce case
36' Hill Phoenix dairy case
12 door Frozen foods case
4 Bohn Condensing Units
Hill phoenix custom 8'x14'x8' Walk-in