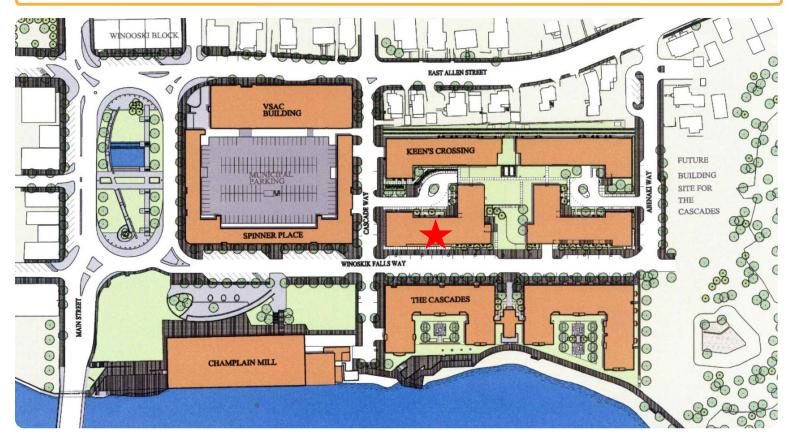

tion draws considerable pedestrian and automobile traffic activity, with over 30,000 cars passing through daily.

AVAILABLE: July 1, 2023

LEASE PRICE: \$5,500/mo plus utilities



PARKING: Garage paid parking nearby and on-street parking.

**ZONING:** Downtown Core Zoning District.





MEG MCGOVERN
Meg@donahueassociatesvt.com
(802) 862 -6880



# FOR LEASE/ RETAIL SPACE

65 Winooski Falls Way, Winooski, VT

### **FLOOR PLAN**









#### **REMAINING EQUIPMENT:**

Various Bulk Bins & Trade fixtures
Bulk Coffee Unit
Nut grinder Unit
24' Hill Phoenix produce case
36' Hill Phoenix dairy case
12 door Frozen foods case
4 Bohn Condensing Units
Hill phoenix custom 8'x14'x8' Walk-in







## FOR LEASE/ RETAIL SPACE

65 Winooski Falls Way, Winooski, VT

#### **SURRONDING TENANTS**