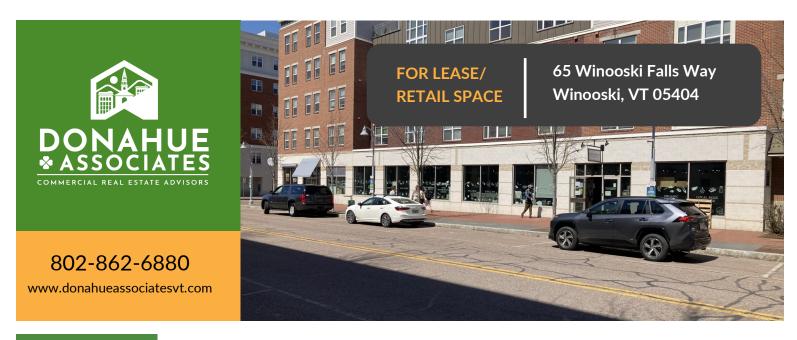

# FOR LEASE/ RETAIL SPACE

65 Winooski Falls Way, Winooski, VT

#### **OVERVIEW:**

65 Winooski Falls Way is a 3,110 SF ground floor retail location within Keen's Crossing, downtown Winooski's award-winning city redevelopment project.

The Spinner Place and Keen's Crossing development has grown into a thriving retail and residential hub adjacent to Winooski Falls, the beautiful River Walk, and the Cascades and Riverhouse Luxury Apartments,

This highly visible retail location draws considerable pedestrian and automobile traffic activity, with over 30,000 cars passing through daily.

AVAILABLE: July 1, 2023

LEASE PRICE: \$5,500/mo plus utilities

PARKING: Garage paid parking nearby and on-street parking.

**ZONING:** Downtown Core Zoning District.

MEG MCGOVERN
Meg@donahueassociatesvt.com
(802) 862 -6880