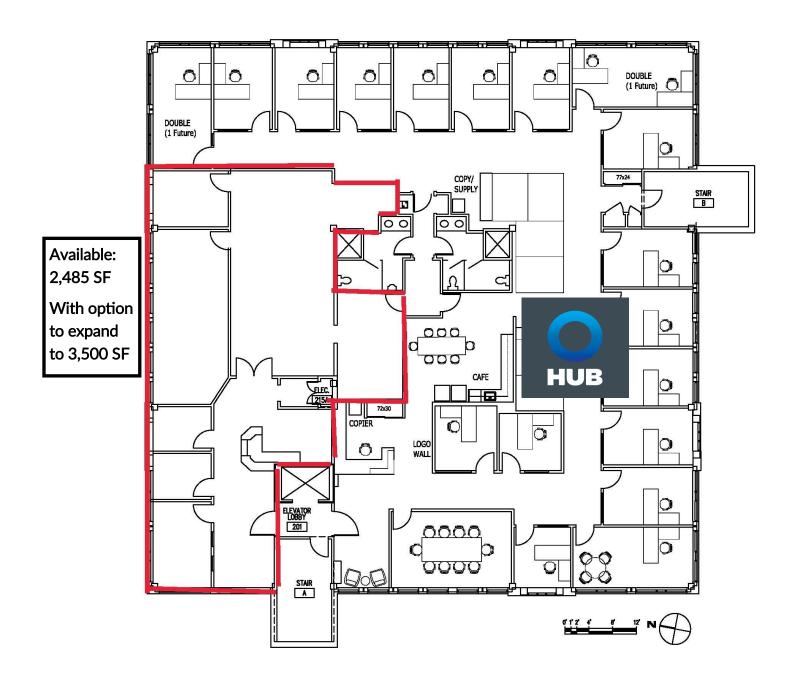

Lease Rate: \$16 SF NNN (Est. \$11.12/SF) plus electric.

SUITE 301: 2,485-3,500 SF - This third floor suite boasts beautiful views of Lake Champlain and the Adirondacks, and has multiple offices. Option to expand the office space to 3500 SF.

### 302 Mountain View Drive Colchester, Vermont

**LEVEL 3 FLOOR PLAN** 

**Suite 301** 

302 Mountain View Drive Colchester, Vermont