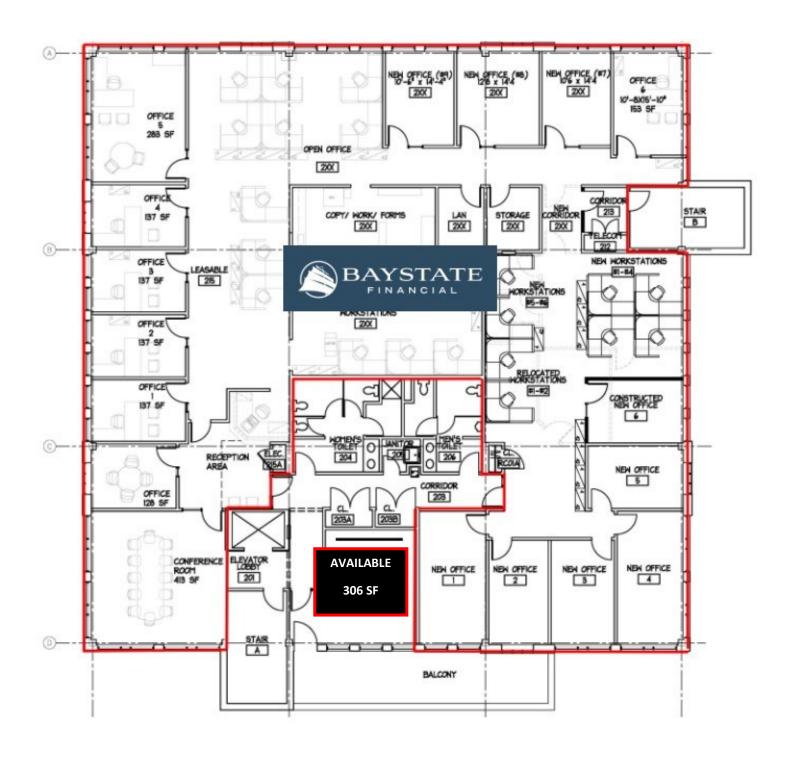

Lease Rate: \$12 SF NNN (Est. \$11.12/SF) plus electric.

SUITE 201: 306 SF - The 2nd floor is largely occupied by Baystate Financial, a division of Mass Mutual Life Insurance Company. A small office space is available for lease with access to the building's western-facing balcony, allowing tenants to enjoy views of Lake Champlain and the Adirondacks.

302 Mountain View Drive Colchester, Vermont

**LEVEL 2 FLOOR PLAN** 

**Suite 201** 