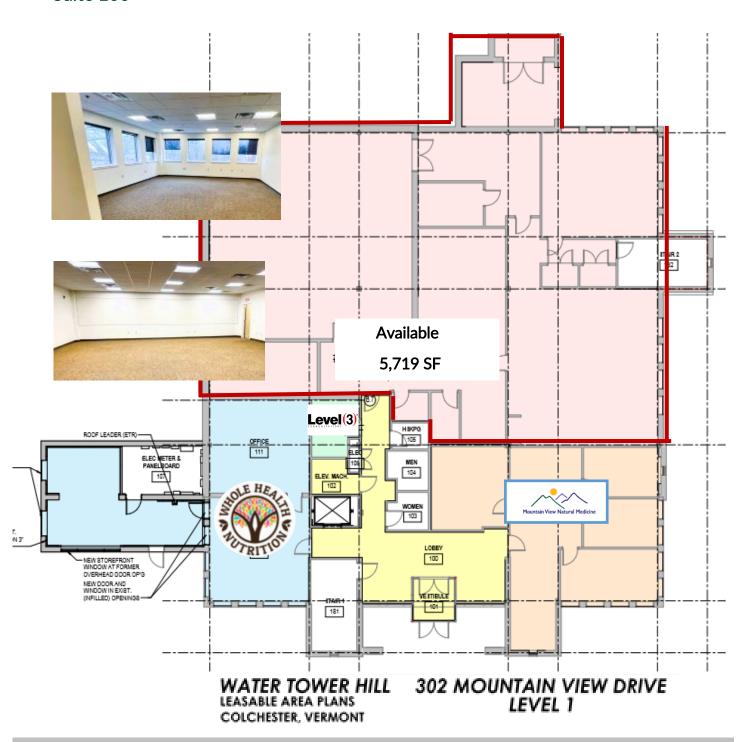

#### **AVAILABLE TO LEASE**

SUITE 100: 5,719 SF - This first floor suite boasts exceptional high speed connectivity and multiple service providers, making this space a perfect solution for a technology company, or any business which utilizes up-to-date technology.

Lease Rate: \$12 SF NNN (Est. \$11.12/SF) plus electric.

SUITE 201: 306 SF - The 2nd floor is largely occupied by Baystate Financial, a division of Mass Mutual Life Insurance Company. A small office space is available for lease with access to the building's western-facing balcony, allowing tenants to enjoy views of Lake Champlain and the Adirondacks.

#### **CONTACT US**

Steve Donahue Steve@donahueassociatesvt.com

302 Mountain View Drive Colchester, Vermont

**LEVEL 1 FLOOR PLAN** 

Suite 100

The data contained herein is for informational purposes only and is not represented to be error free. We have made every effort to obtain information regarding listings from sources deemed reliable. However, we cannot warrant the complete accuracy thereof subject to errors, omissions, change of price, rental or other conditions, prior sale, lease or financing, or withdrawal without notice. Notwithstanding, any attachments of scanned and signed documents to the contrary, nothing contained herein constitutes nor is intended to constitute an offer, inducement, promise, or contract of any kind. Only signed documents are adequate to enter into a con-