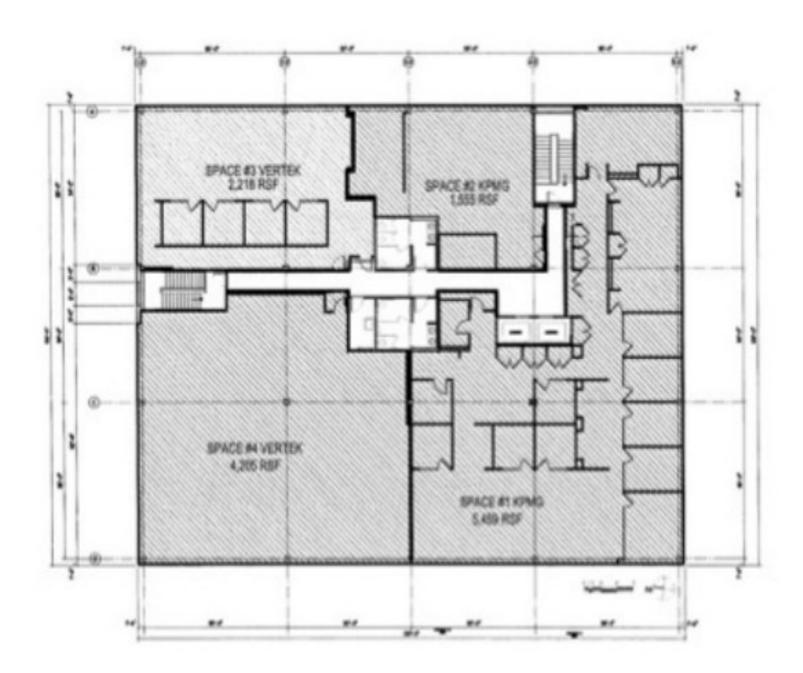

lking trails and plentiful parking.

Lease as is, or utilize our in-house construction team to customize this space to your exact specifications!



#### CONTACT US

Donahue & Associates (802) 862 -6880 www.donahuessociatesvt.com



Steve Donahue Steve@donahueassociatesvt.com

# Lease the entire top floor!



#### SUMMARY

**Office Suite:** Entire 4th Floor Class A office suite at Water Tower Hill.

Size : 13,000 +- SF

**Lease Price:** \$14.00/SF, NNN (\$8.36/SF includes natural gas)

Available: 45-60 days from lease execution.

**Zoning:** COM–Office Building. Approved uses include, but are not limited to, general office, research/lab facility, medical office, personal or business services.



# FOR LEASE/ OFFICE SPACE

356 Mountain View Drive, Colchester, VT 05408

## 4th FLOOR LAYOUT





# FOR LEASE/ OFFICE SPACE

356 Mountain View Drive, Colchester, VT 05408

### MAP



The data contained herein is for informational purposes only and is not represented to be error free. We have made every effort to obtain information regarding listings from sources deemed reliable. However, we cannot warrant the complete accuracy thereof subject to errors, omissions, change of price, rental or other conditions, prior sale, lease or financing, or withdrawal without notice. Notwithstanding, any attachments of scanned and signed documents to the contrary, nothing contained herein constitutes nor is intended to constitute an offer, inducement, promise, or contract of any kind. Only signed documents are adequate to enter into a contract, or to modify, amend, change or provide any required