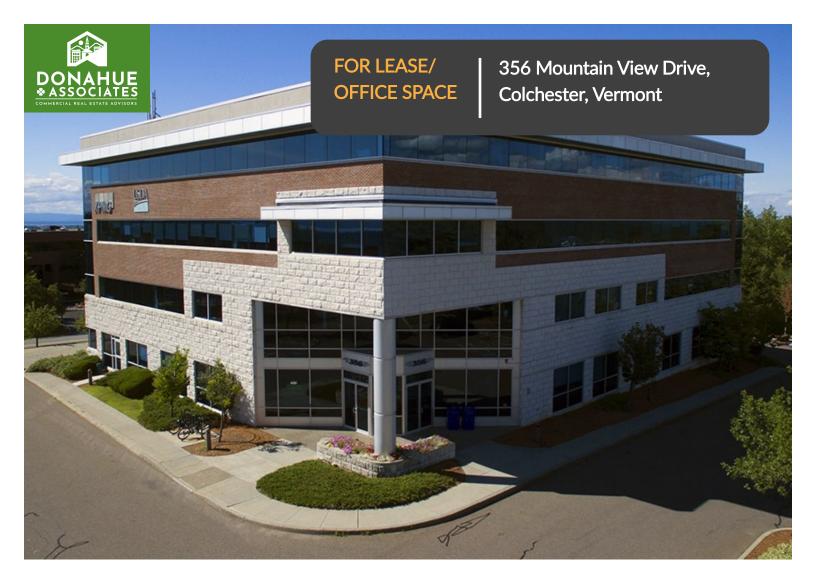

# FOR LEASE/ OFFICE SPACE

356 MOUNTAIN VIEW DRIVE, COLCHESTER, VT 05408

### **DESCRIPTION**

This gorgeous, light filled, small office suite at the pinnacle of Water Tower Hill is ready to be customized to your specific needs!

With in-house construction and on-site property management, you can rest assured that your office specifications will be professionally executed. Allow a short 45-60 days from lease execution for completion of your custom office!