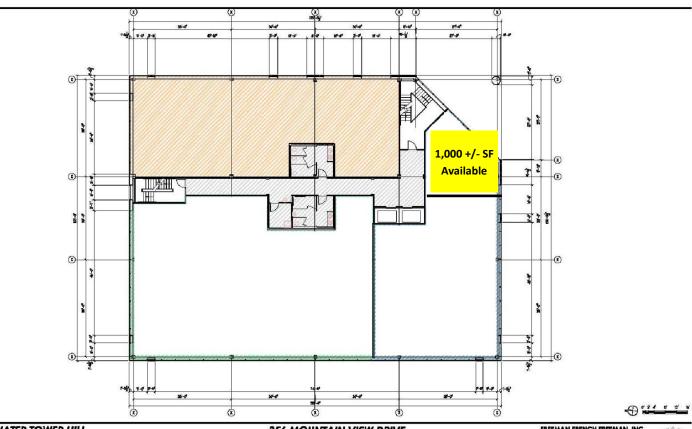

### **FLOOR PLAN**

WATER TOWER HILL LEASABLE AREA PLANS COLCHESTER, VERMONT 26 JUNE 2006 SEF & ADGSA... 356 MOUNTAIN VIEW DRIVE LEVEL 2 FREEMAN FRENCH FREEMAN, INC 81 MAPLE ST., BURLINGTION, YERMONT 0540 P. (802) 864-681 F. (802) 860-1815

#### **SUMMARY**

OFFICE SUITE: Beautiful 2nd Floor Class A office suite at Water Tower Hill.

SIZE: 1.000 +/- RSF

LEASE PRICE: Market Price/SF. NNN

AVAILABLE: 45-60 days from lease execution

ZONING: COM—Office Building. Approved uses include, but are not limited to, general office, research/lab facility, medical office, personal or business services.