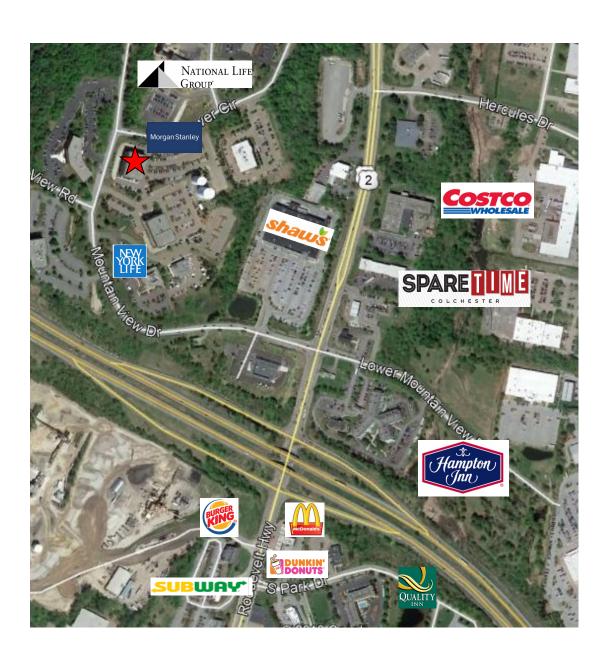

# FOR LEASE/ OFFICE SPACE

356 MOUNTAIN VIEW DRIVE, COLCHESTER, VT 05408

MAP

Close proximity to BTV International Airport and easy access immediately off Exit 16, I-89.

PARKING: Ample on-site