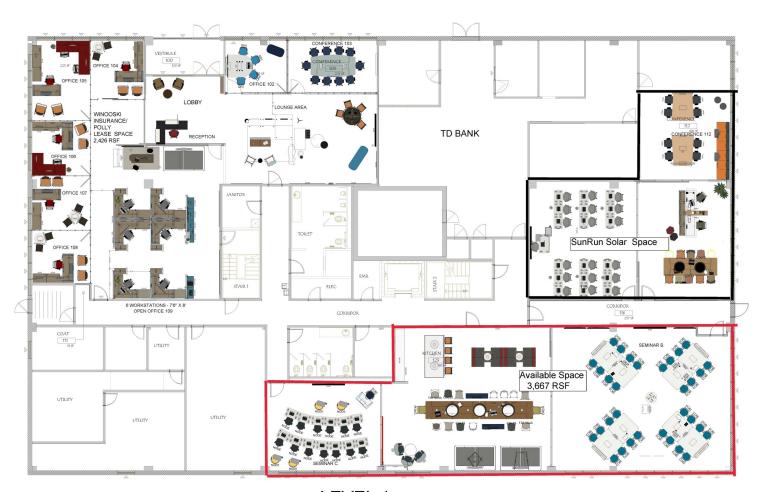

### **FIRST FLOOR - SUITE PLAN**

LEVEL 1

Up to 3,667 SF of newly renovated office/conferencing space with combination of large meeting and break out training rooms, two glass walled private offices, and large open kitchen/lounge/collaboration space. Red Thread design and sourced furniture throughout to be offered to tenants.