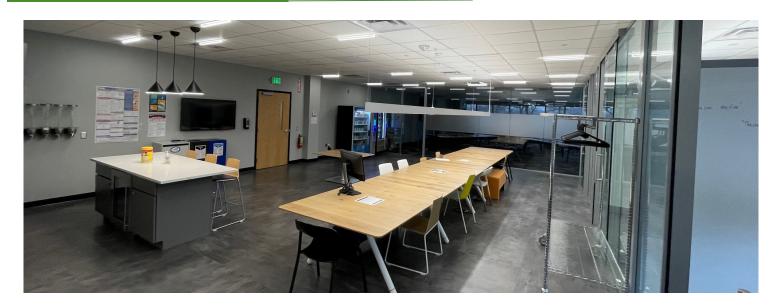

### FIRST FLOOR - PHOTOS

**OPEN KITCHEN COLLABORATION AREA** 

**Small Training** 

### **FIRST FLOOR - SUITE PLAN**

LEVEL 1

Up to 3,667 SF of newly renovated office/conferencing space with combination of large meeting and break out training rooms, two glass walled private offices, and large open kitchen/lounge/collaboration space. Red Thread design and sourced furniture throughout to be offered to tenants.

#### First Floor - Up to 3,667 SF

Newly renovated space full furnished and ready for your company to occupy. Large open training or flex area, two glass walled offices, and smaller training room. Natural light complimented with LED lighting throughout, lounge/kitchen area, and more. Available for immediate tenant occupancy.