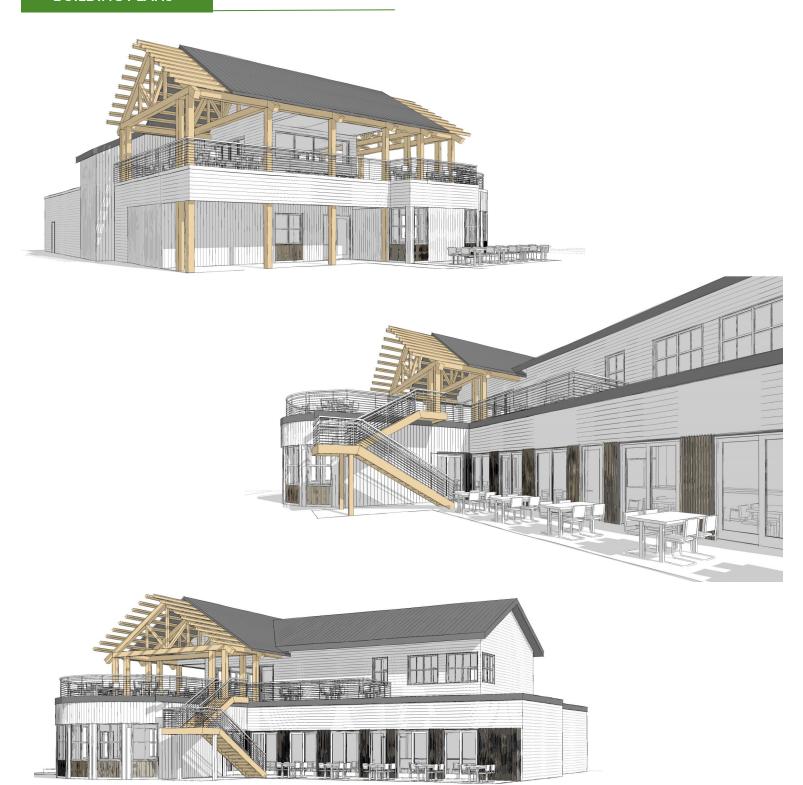

cks, bar, and parking. High exposure US 2 site with waterfront and marina at your doorsteps. The former Sand Bar Restaurant was a destination location for all!!

**CONTACT US** 

Restaurant Space Pricing/Offerings - The lease price will be dependent on the level of fit up done by owner from basic shell to fully built out turn key restaurant with the fit up amortized into lease rate. NNN (real estate taxes, insurance, common area maintenance) and utilities to be in addition to base rent.

Water— Private drilled well.

**Sewer**—On site newly designed septic system.

**Heat**— Propane

**Electric**— 3 phase power service

**Zoning:** Shoreland District





**Steve Donahue** 

Email—Steve@DonahueAssociatesVT.com Office— 802-862-6880



### PHOTOS





















### **BUILDING PLANS**





#### **RESTAURANT FLOOR PLAN-LEVEL 1 + 2**



The data contained herein is for informational purposes only and is not represented to be error free. We have made every effort to obtain information regarding listings from sources deemed reliable. However, we cannot warrant the complete accuracy thereof subject to errors, omissions, change of price, rental or other conditions, prior sale, lease or financing, or withdrawal without notice. Notwithstanding, any attachments of scanned and signed documents to the contrary, nothing contained herein constitutes nor is intended to constitute an offer, inducement, promise, or contract of any kind. Only signed documents are adequate to enter into a contract, or to modify, amend, change or provide any required notice to a previously signed contract.