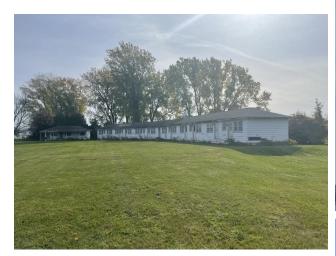

#### SUMMARY—FORMER SAND BAR RESTAURANT SITE

Available— This is a to be built custom designed restaurant with 4,438 square on first level and 1,692 square feet on the second level for a total of 6,130 square foot restaurant space with associated parking spaces on parcel that will include 8 townhouse condominiums on a spectacular 4.77 acre site.

**Overview:** Build to suit waterfront opportunity to include a beautifully designed two level restaurant space with outdoor decks, bar, and parking. High exposure US 2 site with waterfront and marina at your doorsteps. The former Sand Bar Restaurant was a destination location for all!!

### PHOTOS