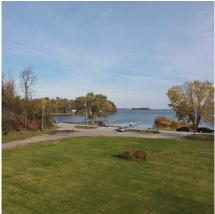

### FOR LEASE RESTAURANT SPACE

59 US 2 South Hero, Vermont









#### SUMMARY—FORMER SAND BAR RESTAURANT SITE

Available— This is a to be built custom designed restaurant with 4,438 square on first level and 1,692 square feet on the second level for a total of 6,130 square foot restaurant space with associated parking spaces on parcel that will include 8 townhouse condominiums on a spectacular 4.77 acre site.

**Overview:** Build to suit waterfront opportunity to include a beautifully designed two level restaurant space with outdoor decks, bar, and parking. High exposure US 2 site with waterfront and marina at your doorsteps. The former Sand Bar Restaurant was a destination location for all!!

**CONTACT US** 

Restaurant Space Pricing/Offerings - The lease price will be dependent on the level of fit up done by owner from basic shell to fully built o