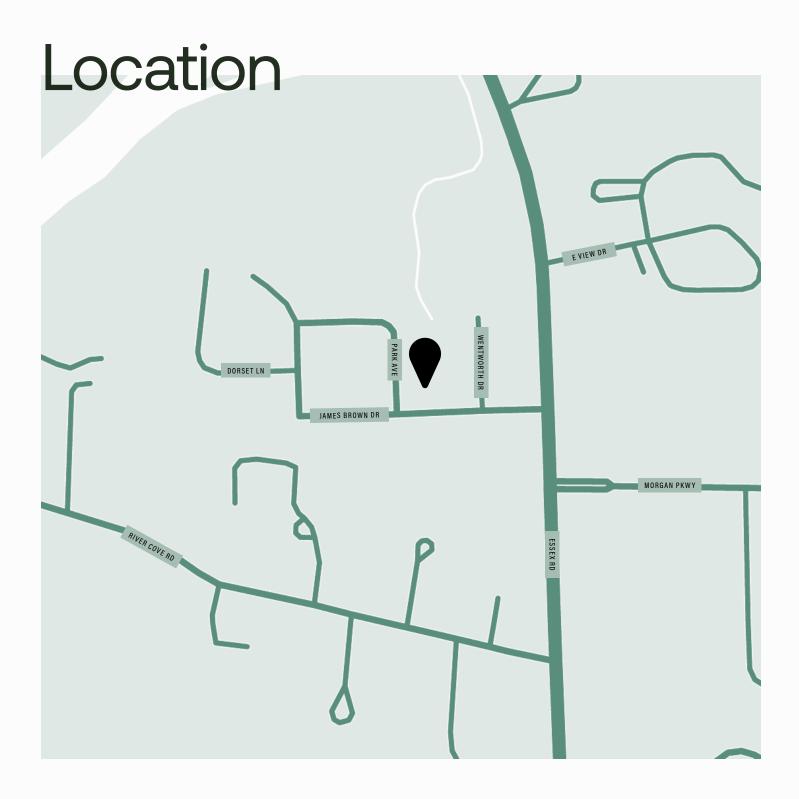

# 28 Park Avenue Williston, VT 05495





### Overview

Freestanding 2 story flexible office building with multiple possibilities. Consisting of 9,248 sf and situated on 1.01 acres. It's currently configured for one tenant but easily can be converted into 4 units consisting of around 2,312 sf each. Ideal for general office, medical, dental, physical therapy, mental health, shared space, or flex space. Plenty of parking with 56 spots and easy access into the building from entrances on 3 sides.

Special Lease Rate - \$2,500/month per unit gross plus utilities.

Contact Us Today









## **Exterior**





28 Park Avenue, Williston, VT 05495



## Lower Level

### **Existing Conditions**

2 Small Reception Areas & Waiting Room

9 Exam Rooms

1 Xray Suite

1 Lab Area

1 Kitchen Area

2 Medium Provider/Clinical Areas

2 Individual Offices

3 Restrooms

















## Lower Level

#### Possible Fit Plan

2 Small Reception Areas & Waiting Room
9 Exam Rooms
1 Xray Suite
1 Lab Area
1 Kitchen Area
2 Medium Provider/Clinical Areas
2 Individual Offices

3 Restrooms



Existing Office Suite



# **Upper Level**

**Existing Conditions** 

14 Exam Rooms

1 Lab Area

2 Large Provider/Clinical Areas

3 Individual Offices

3 Restrooms (1 with Shower)

1 Nurse's Station

1 Large Waiting Area & Reception















# **Upper Level**

#### Possible Fit Plan

#### UNIT 1

1 Lar