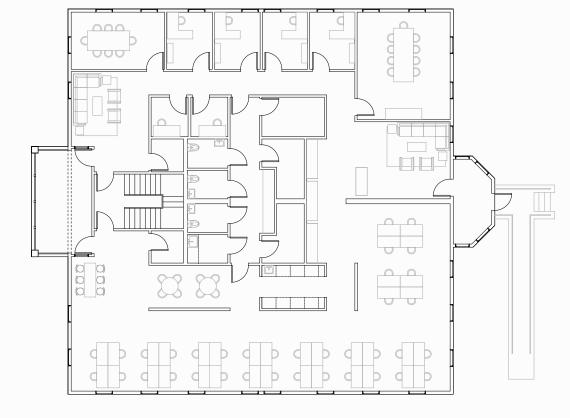

## **Upper Level**

### Possible Fit Plan

1 Large Waiting Area & Reception

1 Kitchen

3 Break Areas

2 Conference Rooms

4 Individual Offices

2 Private Video Conference Rooms

3 Restrooms

Open Office Area

1 Wellness Room

Outdoor Balcony