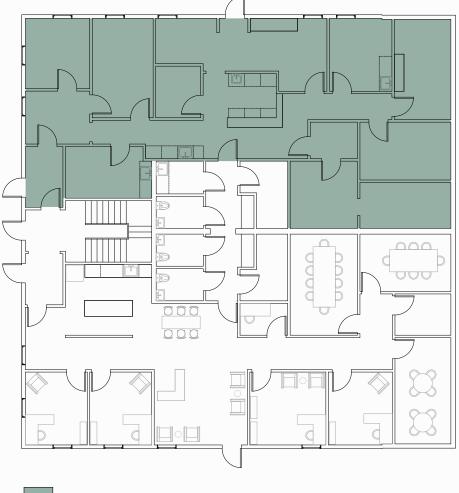

# **Upper Level**

#### Possible Fit Plan

#### UNIT 1

1 Large Waiting Area & Reception

l Kitchen

1 Break Area

2 Conference Rooms

3 Restrooms (shared between units)

4 Individual Offices

Outdoor Balcony (shared between units)

#### UNIT 2

1 Large Waiting Area & Reception

1 Kitchen

1 Break Area

2 Conference Rooms

3 Restrooms (shared between units)

4 Individual Offices

2 Private Video Conference Rooms

Outdoor Balcony (shared between units)