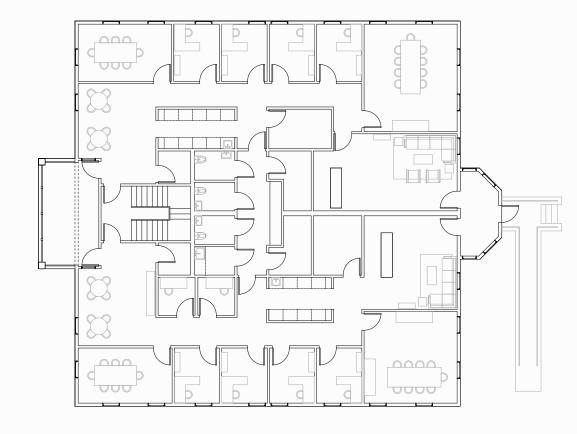

# **Upper Level**

#### Possible Fit Plan

#### UNIT 1

1 Large Waiting Area & Reception

l Kitchen

1 Break Area

2 Conference Rooms

3 Restrooms (shared between units)

4 Individual Offices

Outdoor Balcony (shared between units)

#### UNIT 2

1 Large Waiting Area & Reception

1 Kitchen

1 Break Area

2 Conference Rooms

3 Restrooms (shared between units)

4 Individual Offices

2 Private Video Conference Rooms

Outdoor Balcony (shared between units)