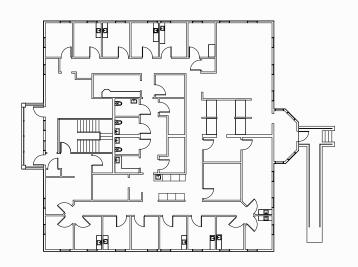

## Lower Level

### **Existing Conditions**

2 Small Reception Areas & Waiting Room

9 Exam Rooms

1 Xray Suite

1 Lab Area

1 Kitchen Area

2 Medium Provider/Clinical Areas

2 Individual Offices

3 Restrooms