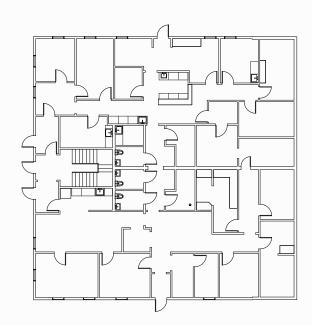

# **Upper Level**

**Existing Conditions** 

14 Exam Rooms

1 Lab Area

2 Large Provider/Clinical Areas

3 Individual Offices

3 Restrooms (1 with Shower)

1 Nurse's Station

1 Large Waiting Area & Reception

# **Upper Level**

#### Possible Fit Plan