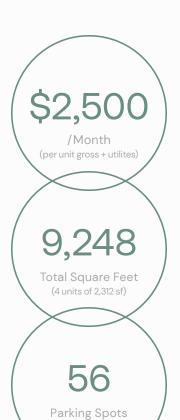

### Overview

Freestanding 2 story flexible office building with multiple possibilities. Consisting of 9,248 sf and situated on 1.01 acres. It's currently configured for one tenant but easily can be converted into 4 units consisting of around 2,312 sf each. Ideal for general office, medical, dental, physical therapy, mental health, shared space, or flex space. Plenty of parking with 56 spots and easy access into the building from entrances on 3 sides.

Special Lease Rate - \$2,500/month per unit gross plus utilities.

Contact Us Today