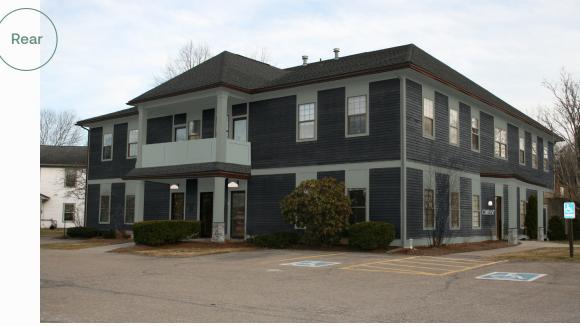

# 28 Park Avenue Williston, VT 05495





### Overview

Freestanding 2 story flexible office building with multiple possibilities. Consisting of 9,248 sf and situated on 1.01 acres. It's currently configured for one tenant but easily can be converted into 4 units consisting of around 2,312 sf each. Ideal for general office, medical, dental, physical therapy, mental health, shared space, or flex space. Plenty of parking with 56 spots and easy access into the building from entrances on 3 sides.

Special Lease Rate - \$2,500/month per unit gross plus utilities.

Contact Us Today









## **Exterior**





28 Park Avenue, Williston, VT 05495



## Lower Level

### **Existing Conditions**

2 Small Reception Areas & Waiting Room

9 Exam Rooms

1 Xray Suite

1 Lab Area

1 Kitchen Area

2 Medium Provider/Clinical Areas

2 Individual Offices

3 Restrooms

















## Lower Level

#### Possible Fit Plan

2 Small Reception Areas & Waiting Room
9 Exam Rooms
1 Xray Suite
1 Lab Area
1 Kitchen Area
2 Medium Provider/Clinical Areas
2 Individual Offices

3 Restrooms



Existing Office Suite



# **Upper Level**

**Existing Conditions** 

14 Exam Rooms

1 Lab Area

2 Large Provider/Clinical Areas

3 Individual Offices

3 Restrooms (1 with Shower)

1 Nurse's Station

1 Large Waiting Area & Reception















# **Upper Level**

#### Possible Fit Plan

#### UNIT 1

1 Large Waiting Area & Recep