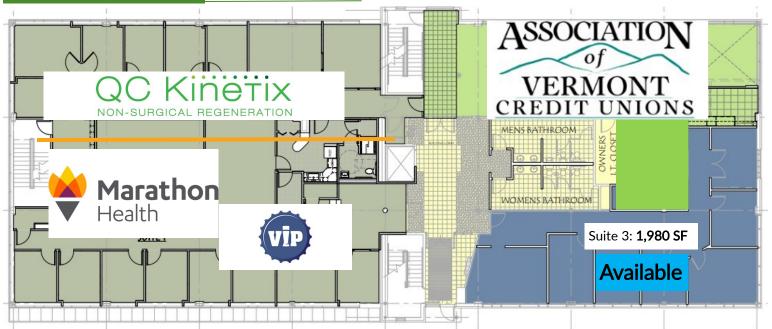

#### SUMMARY

Available Suites: 2nd Floor: Suite 3- 1,980 SF

3rd Floor: Suite 301-3,768 SF

# FOR LEASE/ OFFICE SPACE 401 Water Tower Circle, Colchester, VT

FLOOR PLAN 2nd FLOOR