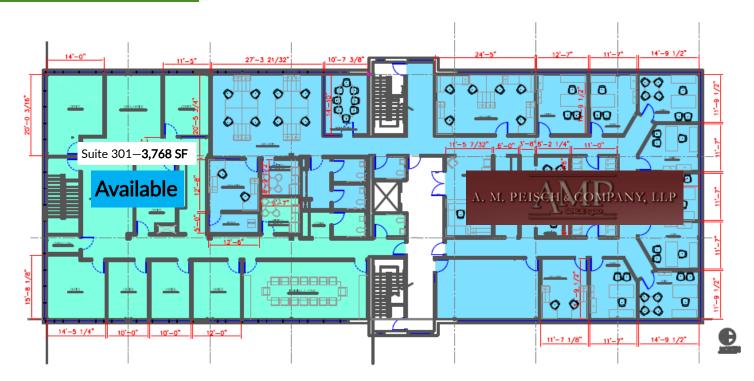

#### SUMMARY

Available Suites: 2nd Floor: Suite 3- 1,980 SF

3rd Floor: Suite 301-3,768 SF

### FLOOR PLAN 3rd FLOOR