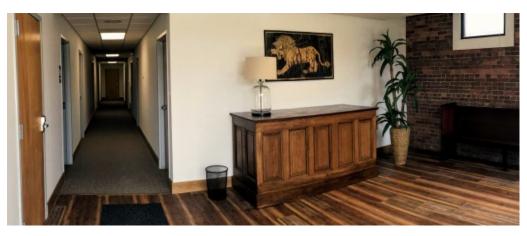

## Office Suites for Rent in Historic Fort Ethan Allen, Colchester!

SUMMARY

Spaces Available—

**Space 1**: A 1,800 SF attractive second floor office suite comprised of three private offices, two conference room/studio spaces, spacious lobby and reception area, kitchenette and 1/2 bathroom. This space has exposed brick and high ceilings. Tastefully renovated. Plenty of off-street parking. Great location for lunchtime walks. Conveniently located near bus line.

Lease Price- \$2,395 per month plus gas and electric

**Space 2:** A 3,700 SF newly renovated office space for rent at historic Fort Ethan Allen in Colchester. Contains seven private offices, three conference rooms, a spacious lobby, kitchenette, 1.5 bathrooms and 2,600 SF of flex space. This suite has high ceilings, exposed brick, ample parking, and multiple entrances.