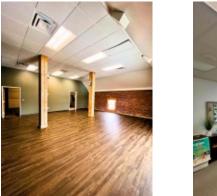

Lease Price- \$2,395 per month plus gas and electric

**Space 2:** A 3,700 SF newly renovated office space for rent at historic Fort Ethan Allen in Colchester. Contains seven private offices, three conference rooms, a spacious lobby, kitchenette, 1.5 bathrooms and 2,600 SF of flex space. This suite has high ceilings, exposed brick, ample parking, and multiple entrances.

### SUMMARY

Spaces Available-

**Space 3**: A 1,900 SF attractive second floor office suite comprised of four private offices, one conference room/studio space, spacious lobby and reception area, kitchenette and 1/2 bathroom. This space has exposed brick and high ceilings. Tastefully renovated. Plenty of off-street parking. Great location for lunchtime walks. Conveniently located near bus line.

Lease Price- \$2,675 per month plus gas and electric

**Space 2:** A 1,264 SF newly renovated office space for rent at located at 462 Hegeman Ave in the historic Fort Ethan Allen in Colchester. This suite contains four private offices, spacious lobby, a reception area and is located on the first floor. Ample parking and a bus line are located nearby.