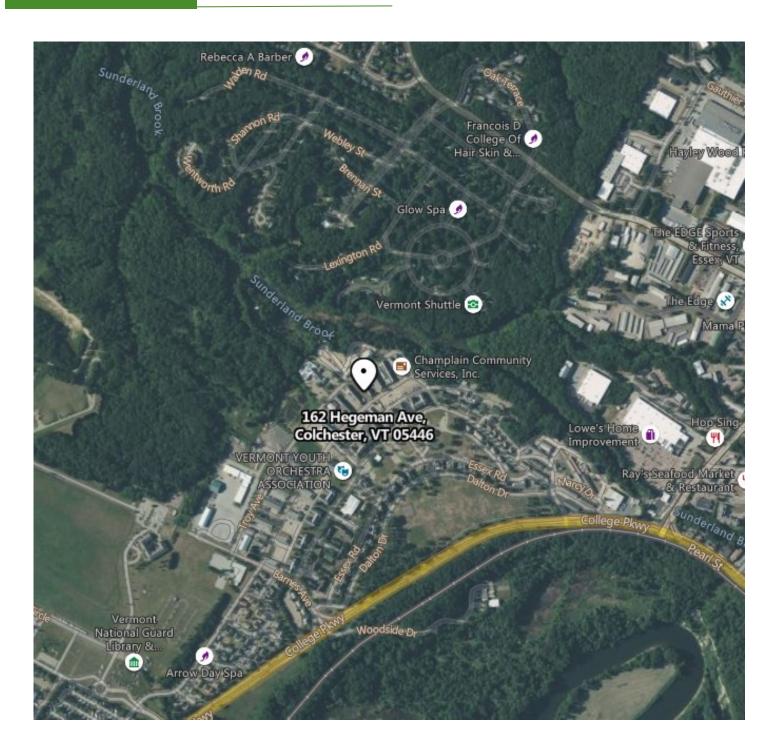

street parking. Great location for lunchtime walks. Conveniently located near bus line.

Lease Price- \$2,675 per month plus gas and electric

**Space 2:** A 1,264 SF newly renovated office space for rent at located at 462 Hegeman Ave in the historic Fort Ethan Allen in Colchester. This suite contains four private offices, spacious lobby, a reception area and is located on the first floor. Ample parking and a bus line are located nearby.

Lease Price: \$2,345 per month plus gas and electric

### CONTACT US

Donahue & Associates (802) 862 -6880 www.donahuessociatesvt.com



Meg McGovern Meg@donahueassociatesvt.com



# FOR LEASE/RETAIL SPACE 162 Hegeman Avenue Colchester, Vermont 05446















# FOR LEASE/RETAIL SPACE 162 Hegeman Avenue Colchester, Vermont 05446

### **ARIAL VIEW**