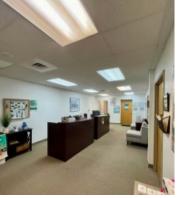

## Office Suites for Rent in Historic Fort Ethan Allen, Colchester!

SUMMARY

Spaces Available—

**Space 1**: A 1,800 SF attractive second floor office suite comprised of three private offices, two conference room/studio spaces, spacious lobby and reception area, kitchenette and 1/2 bathroom. This space has exposed brick and high ceilings. Tastefully renovated. Plenty of off-street parking. Great location for lunchtime walks. Conveniently located near bus line.

### SUMMARY

Spaces Available-

**Space 3**: A 1,900 SF attractive second floor office suite comprised of four private offices, one conference room/studio space, spacious lobby and reception area, kitchenette and 1/2 bathroom. This space has exposed brick and high ceilings. Tastefully renovated. Plenty of off-street parking. Great location for lunchtime walks. Conveniently located near bus line.