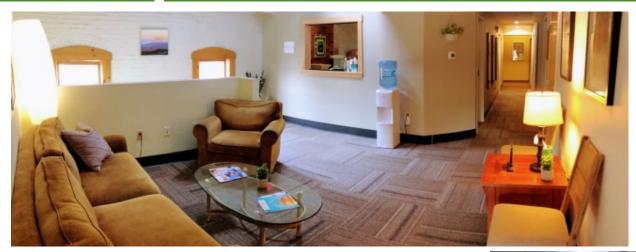

## Office Suites for Rent in Historic Fort Ethan Allen, Colchester!

SUMMARY

Spaces Available—

**Space 1**: A 1,800 SF attractive second floor office suite comprised of three private offices, two conference room/studio spaces, spacious lobby and reception area, kitchenette and 1/2 bathroom. This space has exposed brick and high ceilings. Tastefully renovated. Plenty of off-street parking. Great location for lunchtime walks. Conveniently located near bus line.

Lease Price- \$2,395 per month plus gas and electric

**Space 2:** A 3,700 SF newly renovated office space for rent at historic Fort Ethan Allen in Colchester. Contains seven private offices, three conference rooms, a spacious lobby, kitchenette, 1.5 bathrooms and 2,600 SF of flex space. This suite has high ceilings, exposed brick, ample parking, and multiple entrances.