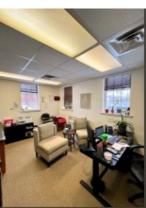

## Office Suites for Rent in Historic Fort Ethan Allen, Colchester!

SUMMARY

Spaces Available—

**Space 1**: A 1,800 SF attractive second floor office suite comprised of three private offices, two conference room/studio spaces, spacious lobby and reception area, kitchenette and 1/2 bathroom. This space has exposed brick and high ceilings. Tastefully renovated. Plenty of off-street parking. Great location for lunchtime walks. Conveniently located near bus line.

Lease Price- \$2,395 per month plus gas and electric

**Space 2:** A 3,700 SF newly renovated office space for rent at historic Fort Ethan Allen in Colchester. Contains seven private offices, three conference rooms, a spacious lobby, kitchenette, 1.5 bathrooms and 2,600 SF of flex space. This suite has high ceilings, exposed brick, ample parking, and multiple entrances.