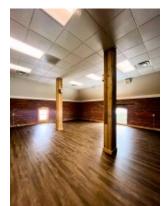

Lease Price- \$2,395 per month plus gas and electric

**Space 2:** A 3,700 SF newly renovated office space for rent at historic Fort Ethan Allen in Colchester. Contains seven private offices, three conference rooms, a spacious lobby, kitchenette, 1.5 bathrooms and 2,600 SF of flex space. This suite has high ceilings, exposed brick, ample parking, and multiple entrances.

### SUMMARY

Spaces Available-

**Space 3**: A 1,900 SF attractive second floor office suite comprised of four private offices, one conference room/studio space, spacious lobby and reception area, kitchenette and 1/2 bathroom. This space has exposed brick and high ceilings. Tastefully renovated. Plenty of off-street parking. Great location for lunchtime walks. Conveniently located near bus line.

Lease Price- \$2,675 per month plus gas and electric

**Space 2:** A 1,264 SF newly renovated office space for rent at located at 462 Hegeman Ave in the historic Fort Ethan Allen in Colchester. This suite contains four private offices, spacious lobby, a reception area and is located on the first floor. Ample parking and a bus line are located nearby.