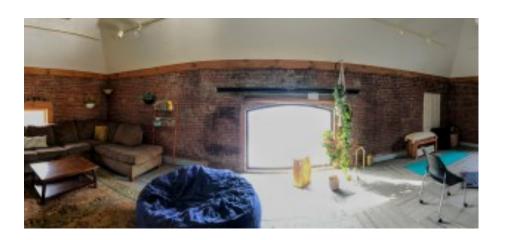

Lease Price- \$2,395 per month plus gas and electric

**Space 2:** A 3,700 SF newly renovated office space for rent at historic Fort Ethan Allen in Colchester. Contains seven private offices, three conference rooms, a spacious lobby, kitchenette, 1.5 bathrooms and 2,600 SF of flex space. This suite has high ceilings, exposed brick, ample parking, and multiple entrances.

### SUMMARY

Spaces Available-

**Space 3**: A 1,900 SF attractive second floor office suite comprised of four private offices, one conference room/studio space, spacious lobby and reception area, kitchenette and 1/2 bathroom. This space has exposed brick and high ceilings. Tastefully renovated. Plenty of off-street parking. Great location for lunchtime walks. Conveniently located near bus line.