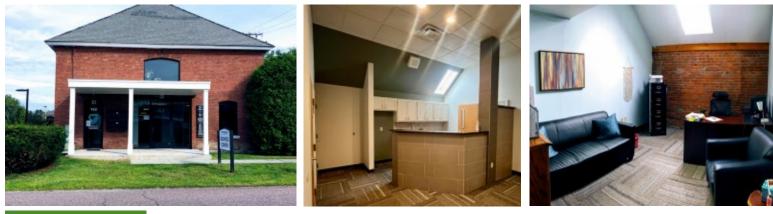

## Office Suites for Rent in Historic Fort Ethan Allen, Colchester!

SUMMARY

Spaces Available—

**Space 1**: A 1,800 SF attractive second floor office suite comprised of three private offices, two conference room/studio spaces, spacious lobby and reception area, kitchenette and 1/2 bathroom. This space has exposed brick and high ceilings. Tastefully renovated. Plenty of off-street parking. Great location for lunchtime walks. Conveniently located near bus line.

Lease Price- \$2,395 per month plus gas and electric

**Space 2:** A 3,700 SF newly renovated office space for rent at historic Fort Ethan Allen in Colchester. Contains seven private offices, three conference rooms, a spacious lobby, kitchenette, 1.5 bathrooms and 2,600 SF of flex space. This suite has high ceilings, exposed brick, ample parking, and multiple entrances.

### SUMMARY

Spaces Available-

**Space 3**: A 1,900 SF attractive second floor office suite comprised of four private offices, one conference room/studio space, spacious lobby and reception area, kitchenette and 1/2 bathroom. This space has exposed brick and high ceilings. Tastefully renovated. Plenty of off-street parking. Great location for lunchtime walks. Conveniently located near bus line.

Lease Price- \$2,675 per month plus gas and electric

**Space 2:** A 1,264 SF newly renovated office space for rent at located at 462 Hegeman Ave in the historic Fort Ethan Allen in Colchester. This suite contains four private offices, spacious lobby, a reception area and is located on the first floor. Ample parking and a bus line are located nearby.