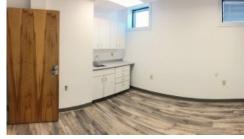

### SUMMARY

Spaces Available-

**Space 3**: A 1,900 SF attractive second floor office suite comprised of four private offices, one conference room/studio space, spacious lobby and reception area, kitchenette and 1/2 bathroom. This space has exposed brick and high ceilings. Tastefully renovated. Plenty of off-street parking. Great location for lunchtime walks. Conveniently located near bus line.

Lease Price- \$2,675 per month plus gas and electric

**Space 2:** A 1,264 SF newly renovated office space for rent at located at 462 Hegeman Ave in the historic Fort Ethan Allen in Colchester. This suite contains four private offices, spacious lobby, a reception area and is located on the first floor. Ample parking and a bus line are located nearby.