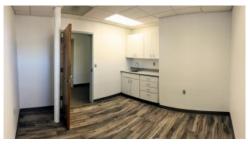

### SUMMARY

Spaces Available-

**Space 3**: A 1,900 SF attractive second floor office suite comprised of four private offices, one conference room/studio space, spacious lobby and reception area, kitchenette and 1/2 bathroom. This space has exposed brick and high ceilings. Tastefully renovated. Plenty of off-street parking. Great location for lunchtime walks. Conveniently located near bus line.

Lease Price- \$2,675 per month plus gas and electric

**Space 2:** A 1,264 SF newly renovated office space for rent at located at 462 Hegeman Ave in the historic Fort Ethan Allen in Colchester. This suite contains four private offices, spacious lobby, a reception area and is located on the first floor. Ample parking and a bus line are located nearby.