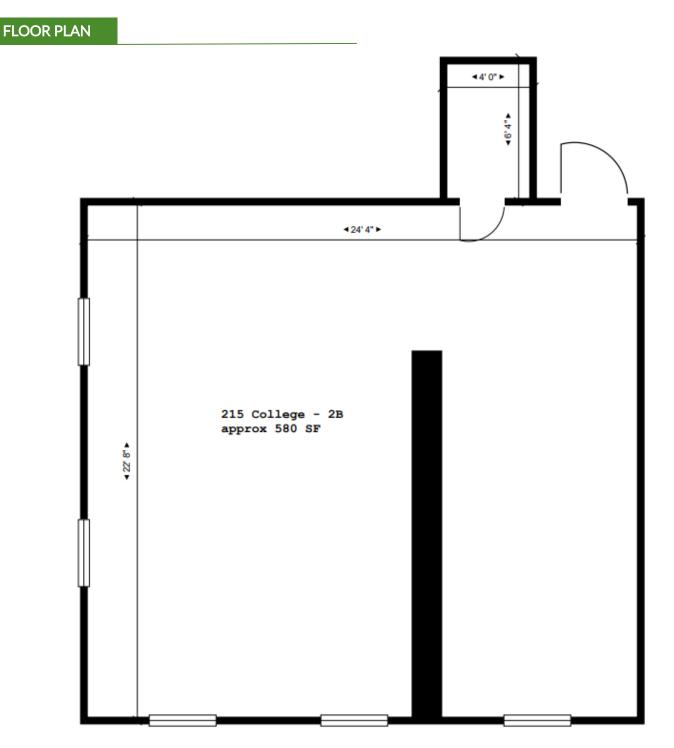

#### SUMMARY

| Available Suite:                                                                                                                                                                                                | Lease Price: | 2b: \$1,200/month with 2nd floor electricity share |
|-----------------------------------------------------------------------------------------------------------------------------------------------------------------------------------------------------------------|--------------|----------------------------------------------------|
| 215: Suite 2b: 550 SF                                                                                                                                                                                           |              |                                                    |
|                                                                                                                                                                                                                 | Parking:     | Garage nearby and street parking.                  |
| Overview:                                                                                                                                                                                                       |              |                                                    |
| This suite is tucked in the heart of Downtown and offers recently<br>refinished hard wood floors, open ceilings, great natural light and<br>a quiet building. The suites have an open floor plan, with at least | Zoning:      | Downtown Center (FD5)                              |