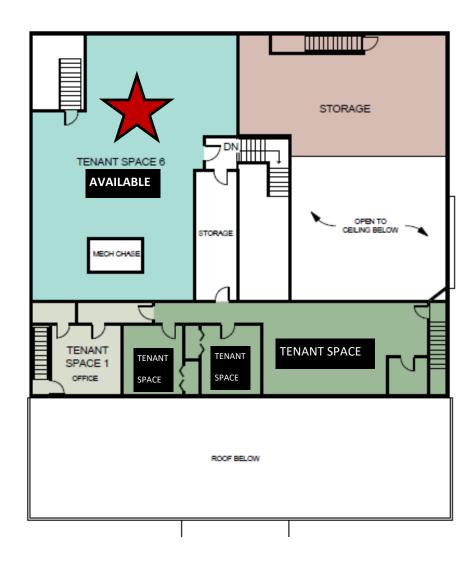

state 89.

#### **NEIGHBORING TENANTS INCLUDE:**

Professiona

Hannaford Supermarket, TJ Maxx, Jo-Ann Fabrics, Maurice's, Pizza Hut, TD Bank, McDonald's, Yipes Stripes, and Lenny's Shoe & Apparel. Additional draws to the area include: Walmart, Price Chopper, Aubachon Hardware, and AT&T.

**ZONING: Commercial** 

STORAGE: Additional on-site storage available for fee.

PARKING: Ample on-site.

TRAFFIC SIGNAL: Traffic light at Route 7 entrance.

TRAFFIC COUNT: 16,300-2012 Route log AADT

### CONTACT US

Donahue & Associates (802) 862–6880 www.donahuessociatesvt.com



Meg McGovern Meg@donahueassociatesvt.com



FOR LEASE/ OFFICE SPACE 329-337 Swanton Road St. Albans, VT

# PHOTOS















Floor Plan

FOR LEASE/ OFFICE SPACE 329-337 Swanton Road St. Albans, VT

## SECOND FLOOR PLAN