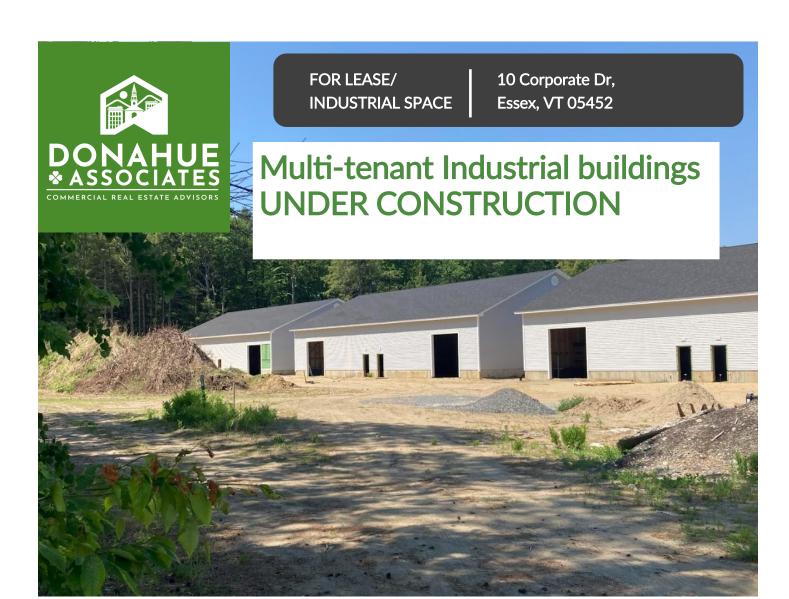

## FOR LEASE—INDUSTRIAL 10 CORPORATE DR, ESSEX, VT

### **SUMMARY**

#### Overview:

Three—3,000- 6,000 SF commercial buildings under construction, located on 2.7 acres.

Located in Saxon Hill Industrial Park.

Infrastructure is in place for 3 Phase electrical power, natural gas and municipal water and sewer.