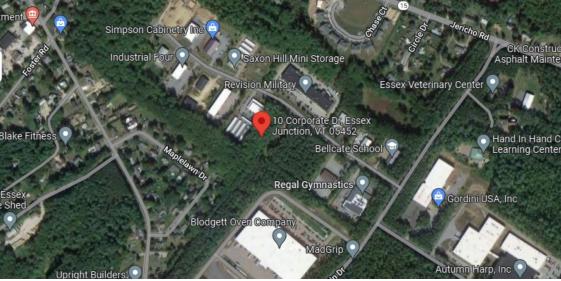

6.7 miles and 10 minutes from highway I-89.

#### **Nearby Amenities:**

Bike trails, Essex Experience, other nearby businesses.