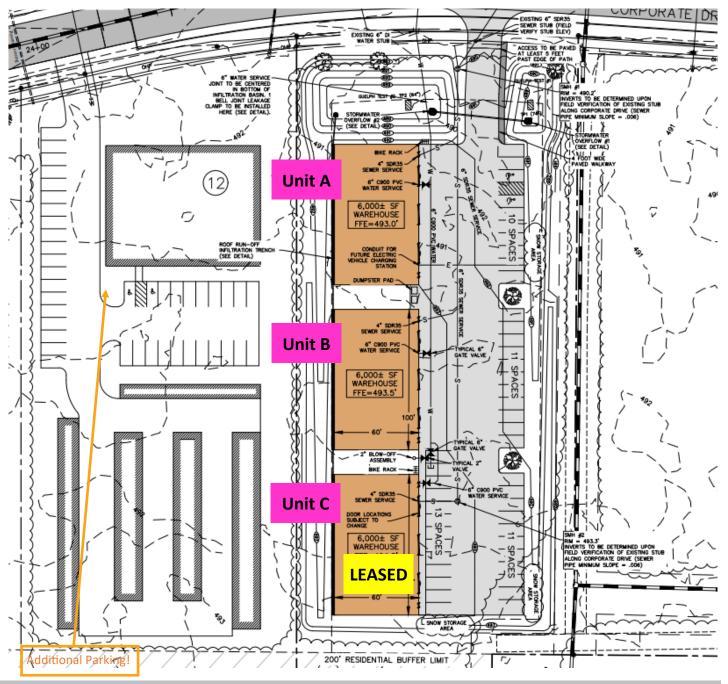

## **FLOOR PLAN**

## FOR LEASE—INDUSTRIAL CORPORATE DR, ESSEX, VT

### Parking::

45 spaces, to be shared by 3 buildings