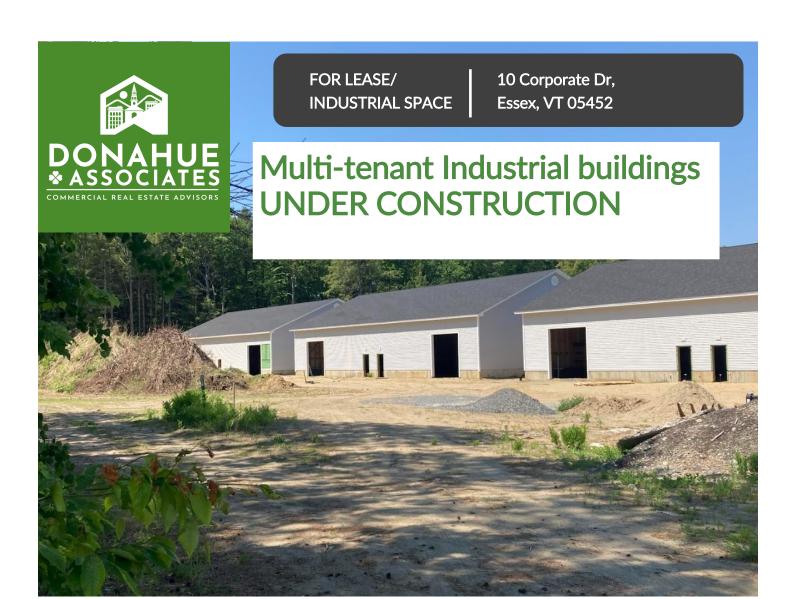

### **SUMMARY**

#### Overview:

Three—3,000- 6,000 SF commercial buildings under construction, located on 2.7 acres.

Located in Saxon Hill Industrial Park.

Infrastructure is in place for 3 Phase electrical power, natural gas and municipal water and sewer.

6.7 miles and 10 minutes from highway I-89.

#### Lease Price:

\$12/SF NNN plus utilities

### Parking::

45 spaces, to be shared by 3 buildings

### Zoning:

I1—Industrial (Automotive Repair Shop, Office, Recreation/ Public Outdoor, Storage, Warehouse and Distribution, Wholesale Establishment)

**Permitting:** Act 250 4C0329-17P WW -4-5585, approved for 5 employees/bldg.

#### **Nearby Amenities:**

Bike trails, Essex Experience, other nearby businesses.

## **CONTACT US**

### Donahue & Associates

(802) 862–6880 www.donahuessoci