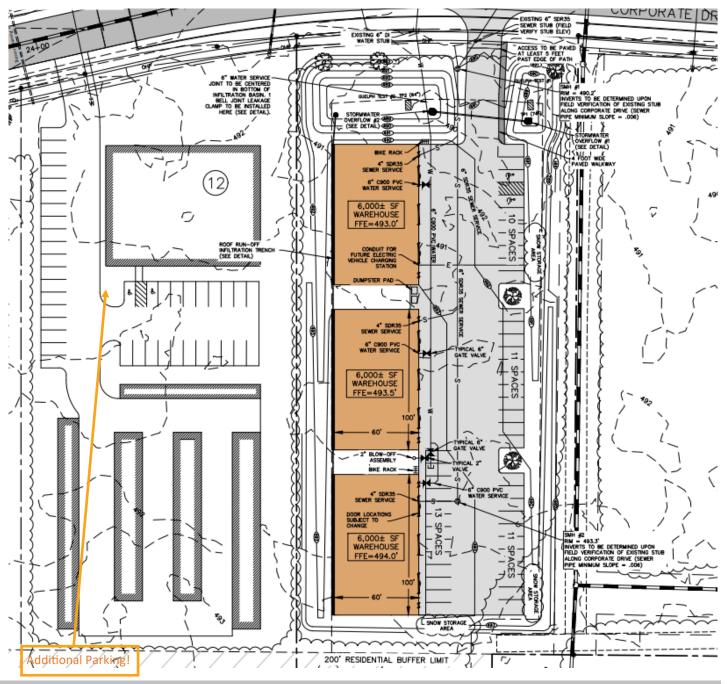

for 3 Phase electrical power, natural gas and municipal water and sewer.

6.7 miles and 10 minutes from highway I-89.

#### Lease Price:

\$12/SF NNN plus utilities

### Parking::

45 spaces, to be shared by 3 buildings

### Zoning:

I1—Industrial (Automotive Repair Shop, Office, Recreation/ Public Outdoor, Storage, Warehouse and Distribution, Wholesale Establishment)

**Permitting:** Act 250 4C0329-17P WW -4-5585, approved for 5 employees/bldg.

#### **Nearby Amenities:**

Bike trails, Essex Experience, other nearby businesses.

## **CONTACT US**

### Donahue & Associates

(802) 862–6880 www.donahuessociatesvt.com



Meg McGovern
Meg@donahueassociatesvt.com



## FOR LEASE—INDUSTRIAL 10 CORPORATE DR, ESSEX, VT







## FOR LEASE—INDUSTRIAL CORPORATE DR, ESSEX, VT

### **BUILDING PLAN**





## FOR LEASE—INDUSTRIAL CORPORATE DR, ESSEX, VT

## **FLOOR PLAN**





# FOR LEASE—INDUSTRIAL 10 CORPORATE DR, ESSEX, VT

## **PHOTOS**