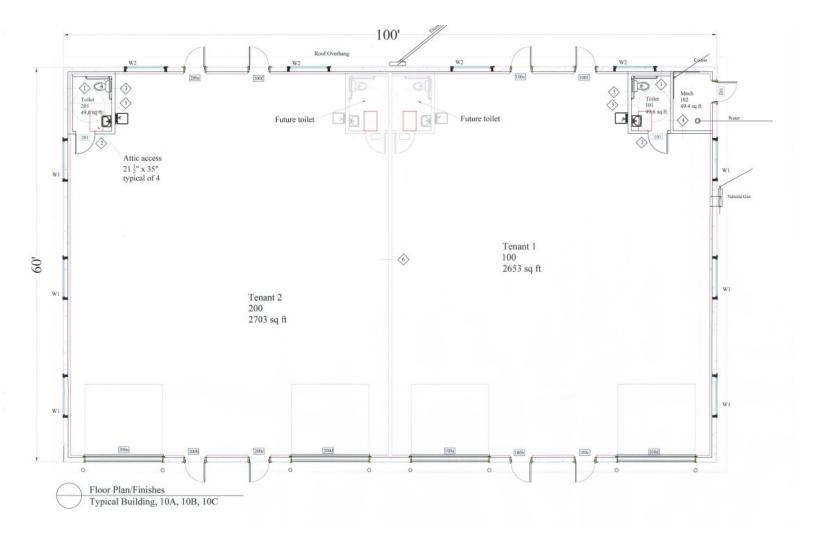

## **FLOOR PLAN**

#### Overview:

Three—3,000- 6,000 SF commercial buildings under construction, located on 2.7 acres.

Located in Saxon Hill Industrial Park.

Infrastructure is in place for 3 Phase electrical power, natural gas and municipal water and sewer.

### Parking::

45 spaces, to be shared by 3 buildings

### Zoning:

I1—Industrial (Automotive Repair Shop, Office, Recreation/ Public Outdoor, Storage, Warehouse and Distribution, Wholesale Establishment)

**Permitting:** Act 250 4C0329-17P WW -4-5585, approved for 5 employees/bldg.