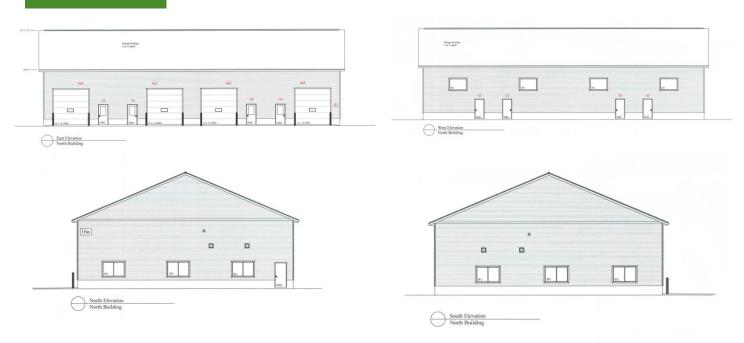

### **BUILDING PLAN**

#### Overview:

Three—3,000- 6,000 SF commercial buildings under construction, located on 2.7 acres.

Located in Saxon Hill Industrial Park.

Infrastructure is in place for 3 Phase electrical power, natural gas and municipal water and sewer.