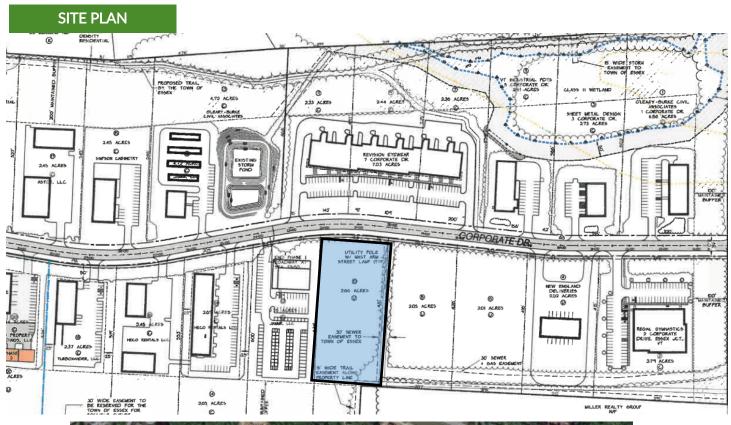

.7 acres.

Located in Saxon Hill Industrial Park.

Infrastructure is in place for 3 Phase electrical power, natural gas and municipal water and sewer.

6.7 miles and 10 minutes from highway I-89.

#### Lease Price:

\$12/SF NNN plus utilities

### Parking::

45 spaces, to be shared by 3 buildings

### Zoning:

I1—Industrial (Automotive Repair Shop, Office, Recreation/ Public Outdoor, Storage, Warehouse and Distribution, Wholesale Establishment)

**Permitting:** Act 250 4C0329-17P WW -4-5585, approved for 5 employees/bldg.

#### **Nearby Amenities:**

Bike trails, Essex Experience, other nearby businesses.

## **CONTACT US**

### Donahue & Associates

(802) 862–6880 www.donahuessociatesvt.com



Meg McGovern
Meg@donahueassociatesvt.com



## FOR LEASE—INDUSTRIAL 10 CORPORATE DR, ESSEX, VT







## FOR LEASE—INDUSTRIAL CORPORATE DR, ESSEX, VT

### **BUILDING PLAN**





## FOR LEASE—INDUSTRIAL CORPORATE DR, ESSEX, VT

## **FLOOR PLAN**





# FOR LEASE—INDUSTRIAL 10 CORPORATE DR, ESSEX, VT

## **PHOTOS**