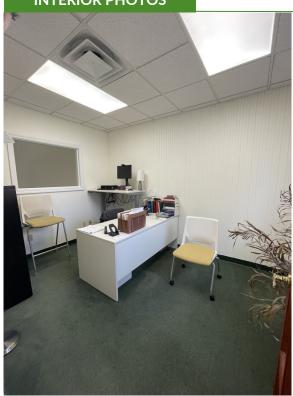

# **INTERIOR PHOTOS**

### **Description:**

Excellent opportunity to enjoy office space close to downtown Burlington. Office layout is a mix of open space and private offices offering a private kitchenette, bathroom, four private offices and ample open area. The space enjoys great natural light and sits directly on St. Paul Street, with access directly into the first floor space.