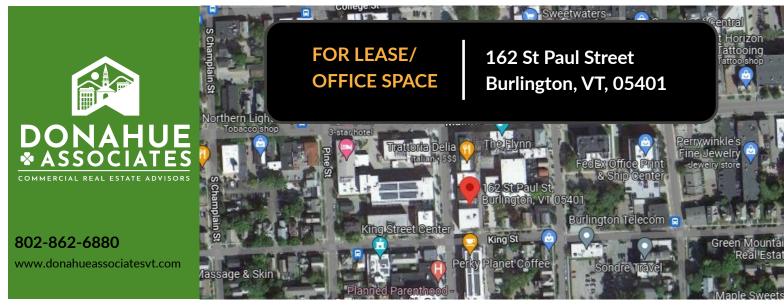

### **SUMMARY**

## **Available Suite:**

**Space:** 1,769 SF

### **Description:**

Excellent opportunity to enjoy office space close to downtown Burlington. Office layout is a mix of open space and private offices offering a private kitchenette, bathroom, four private offices and ample open area. The space enjoys great natural light and sits directly on St. Paul Street, with access directly into the first floor space.

Lease Price: \$2,900/month plus electric.

Parking: Park Burlington

**Zoning:** FD5 – Form Based District 5

Approved uses include, but are not limited to, office,

retail, service, etc.

## **CONTACT US**

**Donahue & Associates** (802) 862-6880 www.donahuessociatesvt.com



Meg McGovern
Meg@donahueassociatesvt.com



# FOR LEASE/ OFFICE SPACE 162 St Paul St, Burling