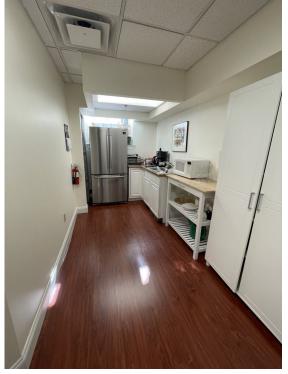

### **Description:**

Excellent opportunity to enjoy office space close to downtown Burlington. Office layout is a mix of open space and private offices offering a private kitchenette, bathroom, four private offices and ample open area. The space enjoys great natural light and sits directly on St. Paul Street, with access directly into the first floor space.

# **INTERIOR PHOTOS**