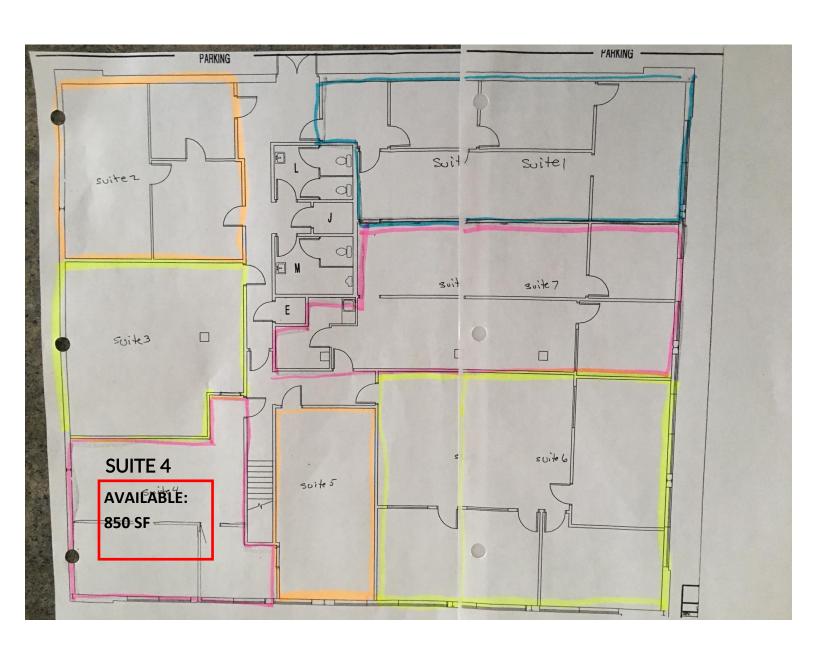

#### **Available Suites:**

First Floor

**Suite 4:** 850 SF

Price: \$1000/month gross

General Office Space. Great visibility and parking.

**Suite 8**: 2,100SF

Price: \$1900/month gross

Reception, multiple offices, conference room, kitchenette. Shared bathroom.

# **FOR LEASE**

4049 Williston Road South Burlington, VT 05403

SITE PLAN-Floor 1