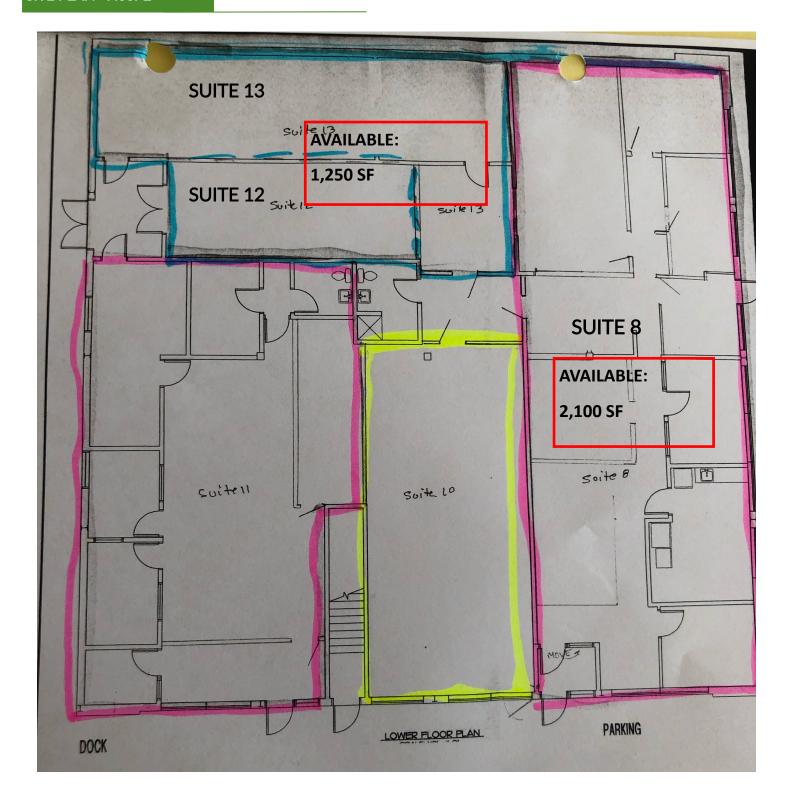

#### **Available Suites:**

First Floor

**Suite 4:** 850 SF

Price: \$1000/month gross

General Office Space. Great visibility and parking.

**Suite 8**: 2,100SF

Price: \$1900/month gross

Reception, multiple offices, conference room, kitchenette. Shared bathroom.

Great visibility and parking.

**Second Floor** 

Suite 12-13: 1250SF

Price: \$1600/month gross. Conditioned, secure storage.