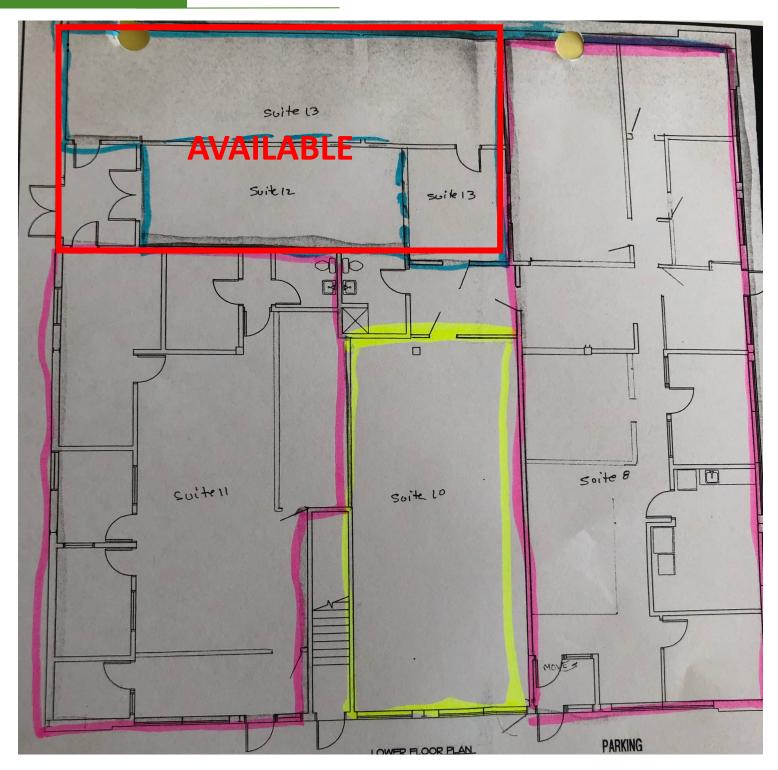

### **Available Suites:**

Lower Level Suites 12&13:

1,250 SF Warehouse/Storage

Price - \$1,600 / Month Gross

**ZONING:** Umbrella Permit–Approved uses include:

General & Medical office, light manufacturing, research & testing, printing & binding. Equipment service, Distribution & Storage, business or personal service.

### FLOOR PLAN-Lower Level