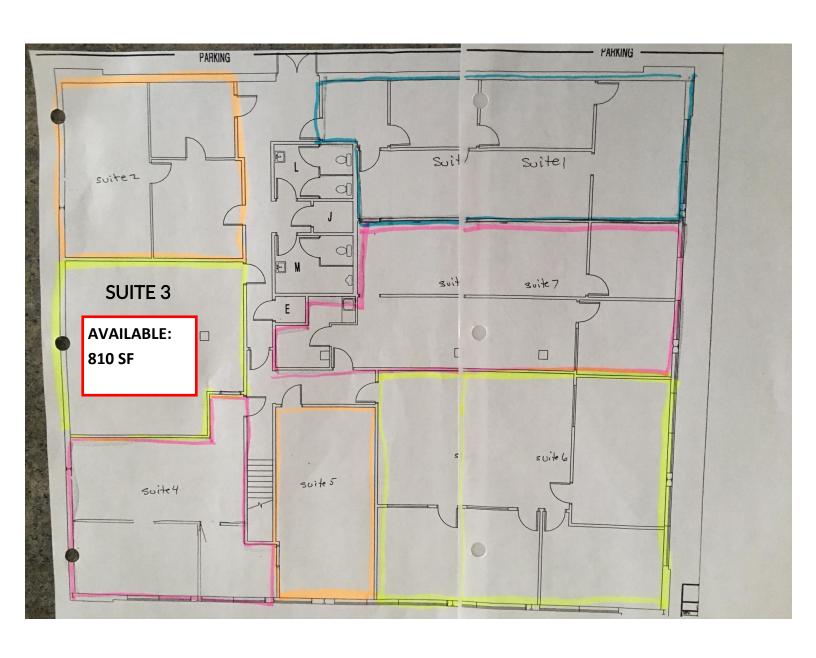

#### **Available Suites:**

**Upper Level** 

**Suite 3:** 810 SF

Price: \$1000/month gross

## **FOR LEASE**

4049 Williston Road South Burlington, VT 05403

FLOOR PLAN—Upper Level