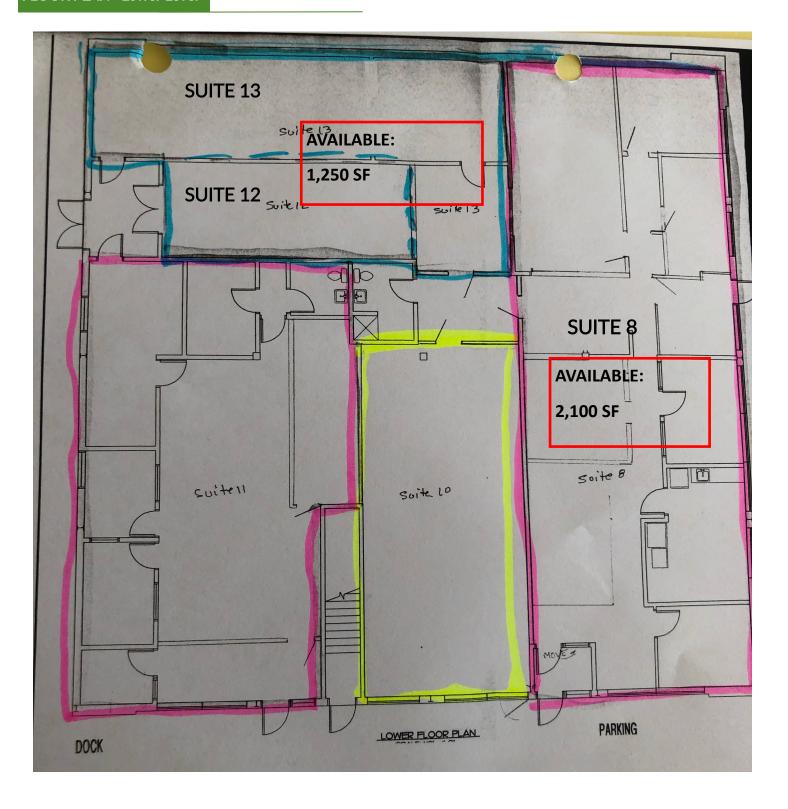

#### **Lower Level:**

**Suite 8**: 2,100SF

Price: \$1900/month gross

Reception, multiple offices, conference room, kitchenette. Shared bathroom.

Suite 12-13: 1250SF

Price: \$1600/month gross.

Conditioned, secure storage. Shared bathroom.

### **FOR LEASE**

4049 Williston Road South Burlington, VT 05403

FLOOR PLAN—Lower Level