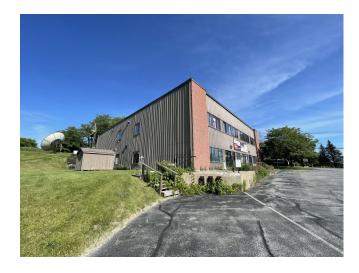

#### **LEASE OFFERING**

#### **Available Suites:**

**Upper Level** 

**Suite 3:** 810 SF

Price: \$1000/month gross

#### **Lower Level:**

**Suite 8**: 2,100SF

Price: \$1900/month gross

Reception, multiple offices, conference room, kitchenette. Shared bathroom.

Suite 12-13: 1250SF

Price: \$1600/month gross.

Conditioned, secure storage. Shared bathroom.

**ZONING:** Umbrella Permit—Approved uses include:

General & Medical office, light manufacturing, research & testing, printing & binding. Equipment service, Distribution & Storage, business or personal service.