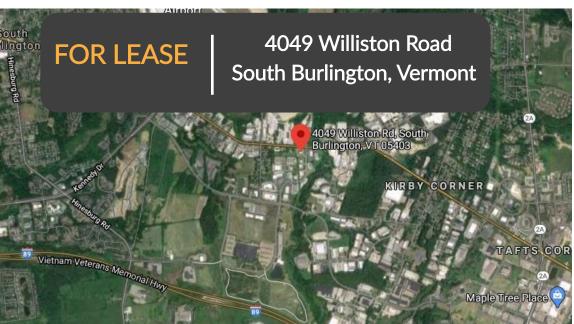

www.donahueassociatesvt.com







Contact: (802) 862–6880 www.donahuessociatesvt.com



Meg McGovnern
Meg@donahueassociatesvt.com



### **FOR LEASE**

# 4049 Williston Road South Burlington, VT 05403

#### **LEASE OFFERING**

#### **Available Suites:**

**Upper Level** 

**Suite 3:** 810 SF

Price: \$1000/month gross

#### **Lower Level:**

**Suite 8**: 2,100SF

Price: \$1900/month gross

Reception, multiple offices, conference room, kitchenette. Shared bathroom.

Suite 12-13: 1250SF

Price: \$1600/month gross.

Conditioned, secure storage. Shared bathroom.

**ZONING:** Umbrella Permit—Approved uses include:

General & Medical office, light manufacturing, research & testing, printing & binding. Equipment service, Distribution & Storage, business or personal service.







## **FOR LEASE**

4049 Williston Road South