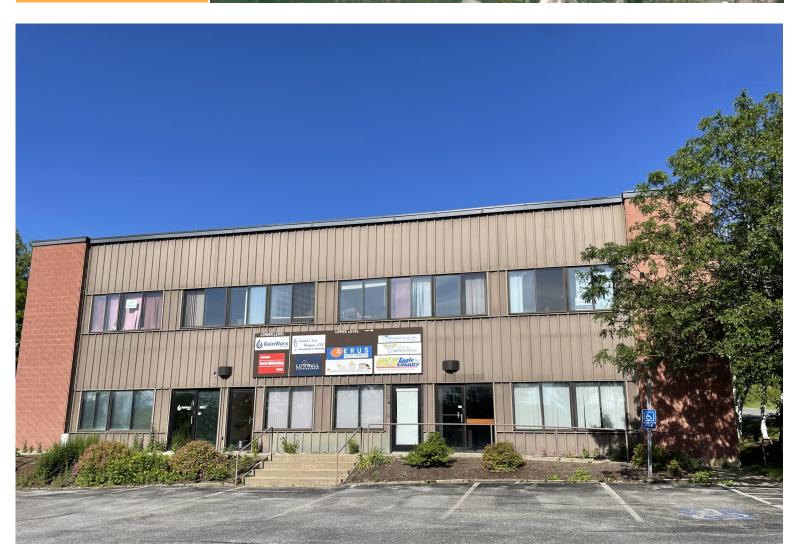

#### **LEASE OFFERING**

#### **Available Suites:**

**Upper Level** 

**Suite 3:** 810 SF

Price: \$1000/month gross

#### **Lower Level:**

**Suite 8**: 2,100SF

Price: \$1900/month gross

Reception, multiple offices, conference room, kitchenette. Shared bathroom.

Suite 12-13: 1250SF

Price: \$1600/month gross.

Conditioned, secure storage. Shared bathroom.

**ZONING:** Umbrella Permit—Approved uses include:

General & Medical office, light manufacturing, research & testing, printing & binding. Equipment service, Distribution & Storage, business or personal service.