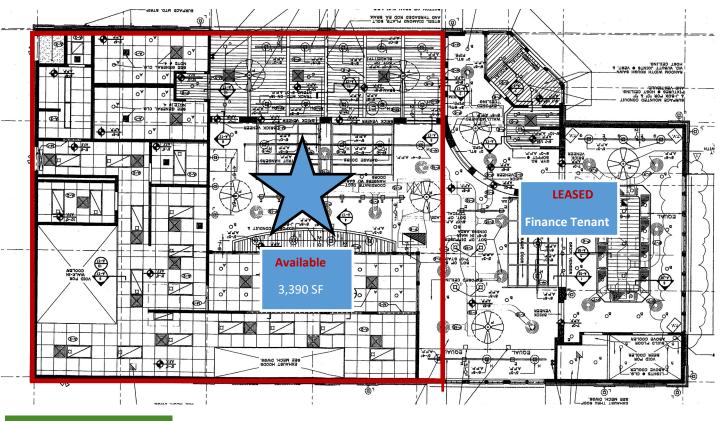

## FLOOR PLAN - AVAILABLE SPACE

**DEMOGRAPHICS** 

| DEMOGRAPHICS |                                                                                                                | 1 MI.   | 3 MI.    | 5 MI.    |
|--------------|----------------------------------------------------------------------------------------------------------------|---------|----------|----------|
| POPULATION   | الْمُنْ الْمُن | 7,296   | 54,872   | 80,769   |
| HOUSEHOLDS   |                                                                                                                | 3,441   | 22,596   | 33,260   |
| AVERAGE HHI  | \$ \$                                                                                                          | 102,825 | \$83,808 | \$86,757 |