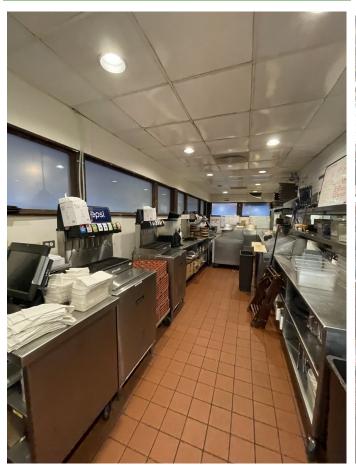

### INTERIOR PHOTOS OF EXISTING SPACE

#### SUMMARY-1330 SHELBURNE ROAD, SOUTH BURLINGTON, VERMONT

**Overview:** This 3,390 SF space in the former Pizzeria Uno Restaurant is in a building which will be undergoing a full renovation to the exterior. Items available for reuse include: hood system, walk in cooler/freezer, and dishwashing area.