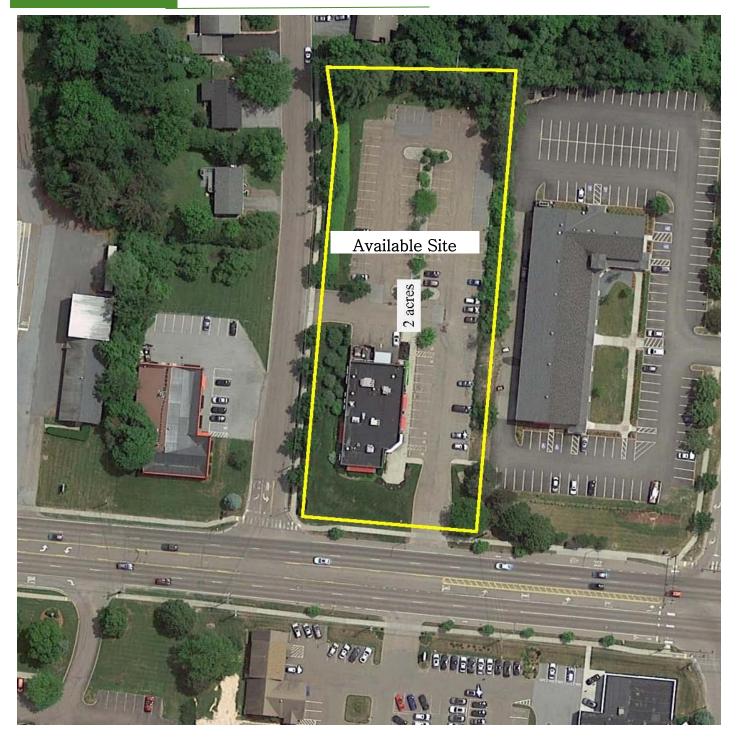

### **AERIAL**

**Parking:** Over 225 parking spaces available provide ample parking.

Size: 3,390 SF

Lease Price: \$28/SF NNN plus utilities