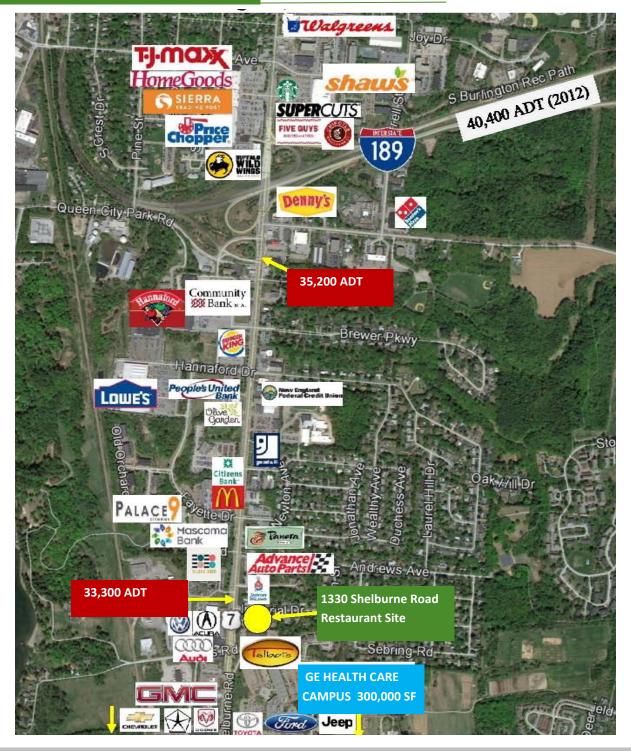

#### AREA MAP WITH TRAFFIC COUNTS

The Neighborhood: Located on Route 7 on one of Chittenden County's busiest commercial corridors with over 33,300 ADT.

Cose proximity to Panera Bread, Bliss Bee, McDonalds, Burger King, Olive Garden, as well as grocery stores, banks, auto, and several other service providers.