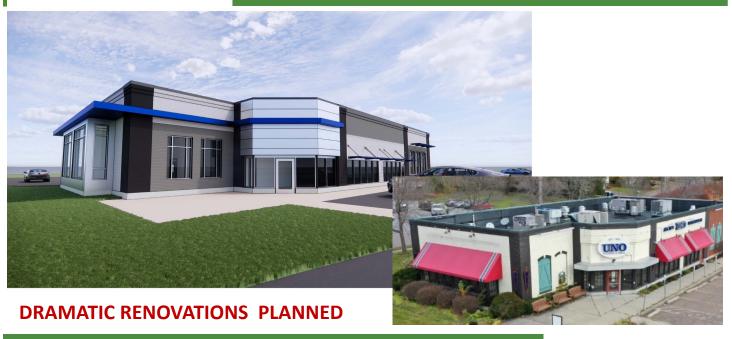

### **EXTERIOR RENOVATIONS PROPOSED**

#### SUMMARY-1330 SHELBURNE ROAD, SOUTH BURLINGTON, VERMONT

**Overview:** This 3,390 SF space in the former Pizzeria Uno Restaurant is in a building which will be undergoing a full renovation to the exterior. Items available for reuse include: hood system, walk in cooler/freezer, and dishwashing area.

## FOR LEASE—RESTAURANT SPACE

Former Pizzeria Uno 1330 Shelburne Road, South Burlington, Vermont