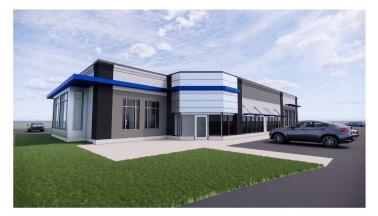

### **EXTERIOR RENOVATIONS PROPOSED**

#### SUMMARY-1330 SHELBURNE ROAD, SOUTH BURLINGTON, VERMONT

**Overview:** This 3,390 SF space in the former Pizzeria Uno Restaurant is in a building which will be undergoing a full renovation to the exterior. Items available for reuse include: hood system, walk in cooler/freezer, and dishwashing area.