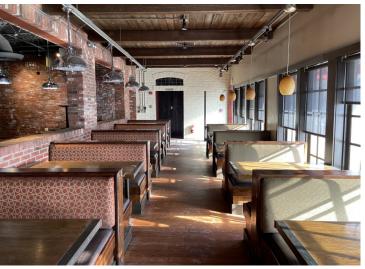

den County's busiest commercial corridors with over 33,300 ADT.

Cose proximity to Panera Bread, Bliss Bee, McDonalds, Burger King, Olive Garden, as well as grocery stores, banks, auto, and several other service providers.

**Parking:** Over 225 parking spaces available provide ample parking.

Size: 3,390 SF

Lease Price: \$28/SF NNN plus utilities

#### **CONTACT US**





Steve Donahue Steve@donahueassociatesvt.com 802) 862-6880



Meg McGovern Meg@donahueassociatesvt.com 802) 862–6880



## FOR LEASE—RESTAURANT SPACE

Former Pizzeria Uno 1330 Shelburne Road, South Burlington, Vermont

### **AERIAL**





## FOR LEASE—RESTAURANT SPACE

Former Pizzeria Uno
1330 Shelburne Road, South Burlington, Vermont

### **EXTERIOR RENOVATIONS PROPOSED**





### INTERIOR PHOTOS OF EXISTING SPACE









## FOR LEASE—RETAIL/RESTAURANT SPACE

Redevelopment of former Pizzeria Uno 1330 Shelburne Road, South Burlington, Vermont

## FLOOR PLAN - AVAILABLE SPACE



**DEMOGRAPHICS** 

| DEMOGRAPHICS |                                                                                                                | 1 MI.   | 3 MI.    | 5 MI.    |
|--------------|----------------------------------------------------------------------------------------------------------------|---------|----------|----------|
| POPULATION   | الْمُنْ الْمُن | 7,296   | 54,872   | 80,769   |
| HOUSEHOLDS   |                                                                                                                | 3,441   | 22,596   | 33,260   |
| AVERAGE HHI  | \$ \$