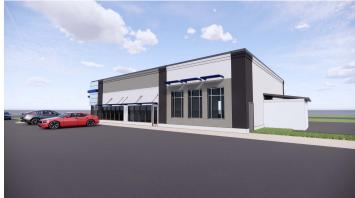

### **EXTERIOR RENOVATIONS PROPOSED**

#### SUMMARY-1330 SHELBURNE ROAD, SOUTH BURLINGTON, VERMONT

**Overview:** This 3,390 SF space in the former Pizzeria Uno Restaurant is in a building which will be undergoing a full renovation to the exterior. Items available for reuse include: hood system, walk in cooler/freezer, and dishwashing area.