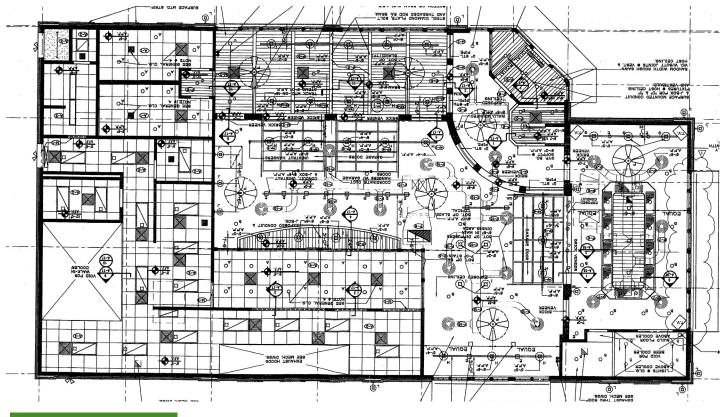

## FOR LEASE-RESTAURANT SPACE

Former Pizzeria Uno 1330 Shelburne Road, South Burlington, Vermont

#### FLOOR PLAN

DEMOGRAPHICS

| DEMOGRAPHICS |          | 1 MI.     | 3 MI.    | 5 MI.    |
|--------------|----------|-----------|----------|----------|
| POPULATION   | ີ່ເຖິງມີ | 7,296     | 54,872   | 80,769   |
| HOUSEHOLDS   | â        | 3,441     | 22,596   | 33,260   |
| AVERAGE HHI  | \$       | \$102,825 | \$83,808 | \$86,757 |