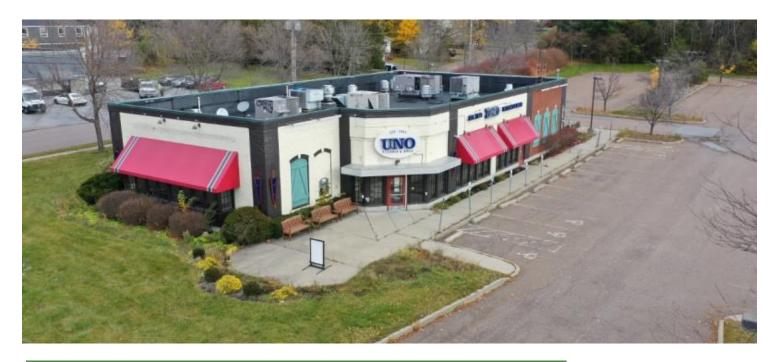

## FOR LEASE—RESTAURANT SPACE Former Pizzeria Uno 1330 Shelburne Road, South Burlington, Vermont

AERIAL

The data contained herein is for informational purposes only and is not represented to be error free. We have made every effort to obtain information regarding listings from sources deemed reliable. However, we cannot warrant the complete accuracy thereof subject to errors, omissions, change of price, rental or other conditions, prior sale, lease or financing, or withdrawal without notice. Notwithstanding, any attachments of scanned and signed documents to the contrary, nothing contained herein constitutes nor is intended to constitute an offer, inducement, promise, or contract of any kind. Only signed documents are adequate to enter into a contract, or to modify, amend, change or provide any required notice to a previously signed contract.

# FOR LEASE

1330 Shelburne Road South Burlington, Vermont

Former Pizzeria Uno Location 5,390 SF with seating for up to 170 Built out kitchen, bar, refrigeration, seating, and 224 parking spaces

#### Property Available-

This 3,300-5,390 SF former Pizzeria Uno restaurant space includes a fully built out sit down 170 seat restaurant and bar, open style kitchen, hood, some restaurant equipment, ample on site parking and great Route 7 exposure. Available immediately.