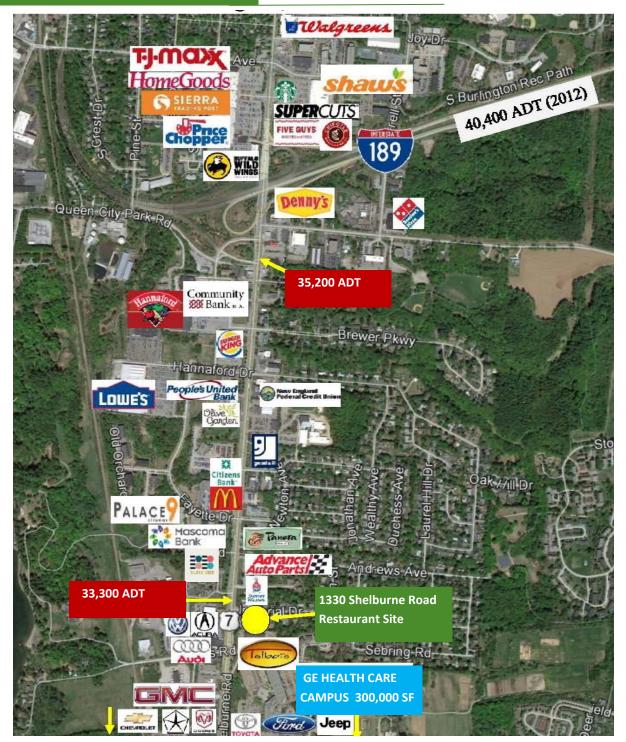

### FOR LEASE—RESTAURANT SPACE Former Pizzeria Uno 1330 Shelburne Road, South Burlington, Vermont

#### AREA MAP WITH TRAFFIC COUNTS

The data contained herein is for informational purposes only and is not represented to be error free. We have made every effort to obtain information regarding listings from sources deemed reliable. However, we cannot warrant the complete accuracy thereof subject to errors, omissions, change of price, rental or other conditions, prior sale, lease or financing, or withdrawal without notice. Notwithstanding, any attachments of scanned and signed documents to the contrary, nothing contained herein constitutes nor is intended to constitute an offer, inducement, promise, or contract of any kind. Only signed documents are adequate to enter into a contract, or to modify, amend, change or provide any required notice to a previously signed contract.

**The Neighborhood**—Located in on Route 7 on one of Chittenden County's busiest commercial corridors with over 33,300 ADT. Already established food service with Panera Bread, Bliss Bee, McDonalds, Burger King, Olive Garden, along with grocery, banks, auto, and several other service providers within close proximity. Lease Price - \$22-\$7/SF NNN plus utilities