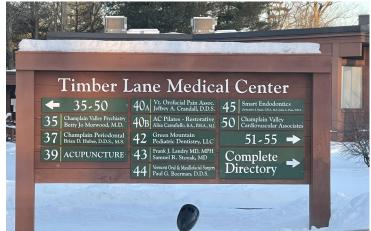

## FOR LEASE – Medical Office 40B Timber Lane South Burlington, VT 05403

### PHOTOS

The data contained herein is for informational purposes only and is not represented to be error free. We have made every effort to obtain information regarding listings from sources deemed reliable. However, we cannot warrant the complete accuracy thereof subject to errors, omissions, change of price, rental or other conditions, prior sale, lease or financing, or withdrawal without notice. Notwithstanding, any attachments of scanned and signed documents to the contrary, nothing contrained herein constitutes nor is intended to constitute an offer, inducement, promise, or contract of any kind. Only signed documents are adequate to enter into a contract, or to modify, amend, change or provide any required notice to a previously signed contract.

# FOR LEASE – Medical Office 40B Timber Lane South Burlington, VT 05403