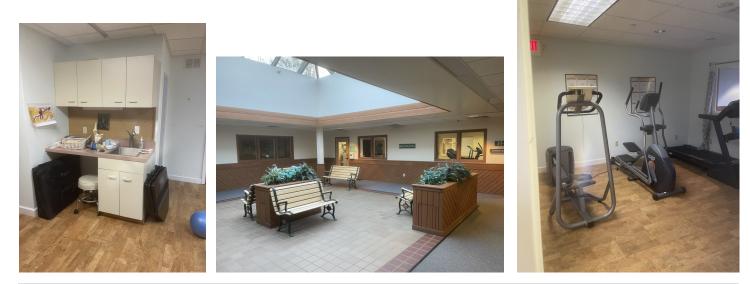

### **Notable Features:**

- 2 offices
- Large Reception Area
- ADA Bathroom w/ shower
- Additional sink in open area
- 2 entrances, to suite

The data contained herein is for informational purposes only and is not represented to be error free. We have made every effort to obtain information regarding listings from sources deemed reliable. However, we cannot warrant the complete accuracy thereof subject to errors, omissions, change of price, rental or other conditions, prior sale, lease or financing, or withdrawal without notice. Notwithstanding, any attachments of scanned and signed documents to the contrary, nothing contrained herein constitutes nor is intended to constitute an offer, inducement, promise, or contract of any kind. Only signed documents are adequate to enter into a contract, or to modify, amend, change or provide any required notice to a previously signed contract.