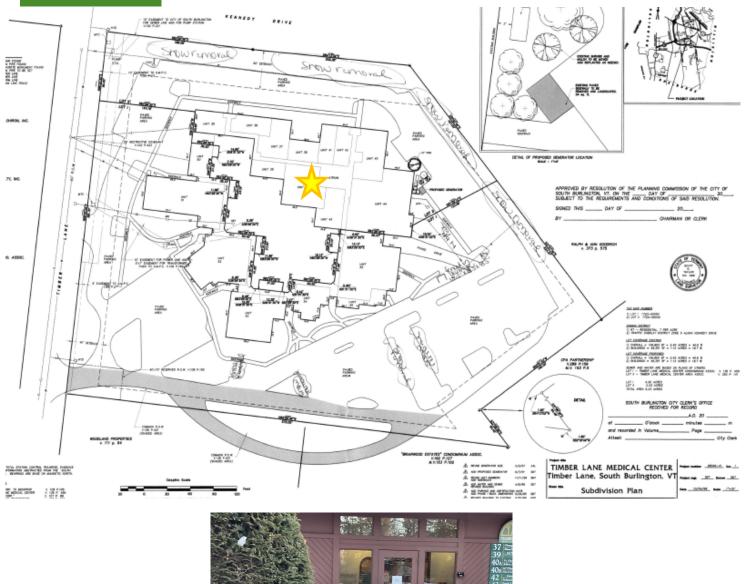

# FOR LEASE – Medical Office 40B Timber Lane South Burlington, VT 05403

### SITE PLAN

The data contained herein is for informational purposes only and is not represented to be error free. We have made every effort to obtain information regarding listings from sources deemed reliable. However, we cannot warrant the complete accuracy thereof subject to errors, omissions, change of price, rental or other conditions, prior sale, lease or financing, or withdrawal without notice. Notwithstanding, any attachments of scanned and signed documents to the contrary, nothing contained herein constitutes nor is intended to constitute an offer, inducement, promise, or contract of any kind. Only signed documents are adequate to enter into a contract, or to modify, amend, change or provide any required notice to a previously signed contract.