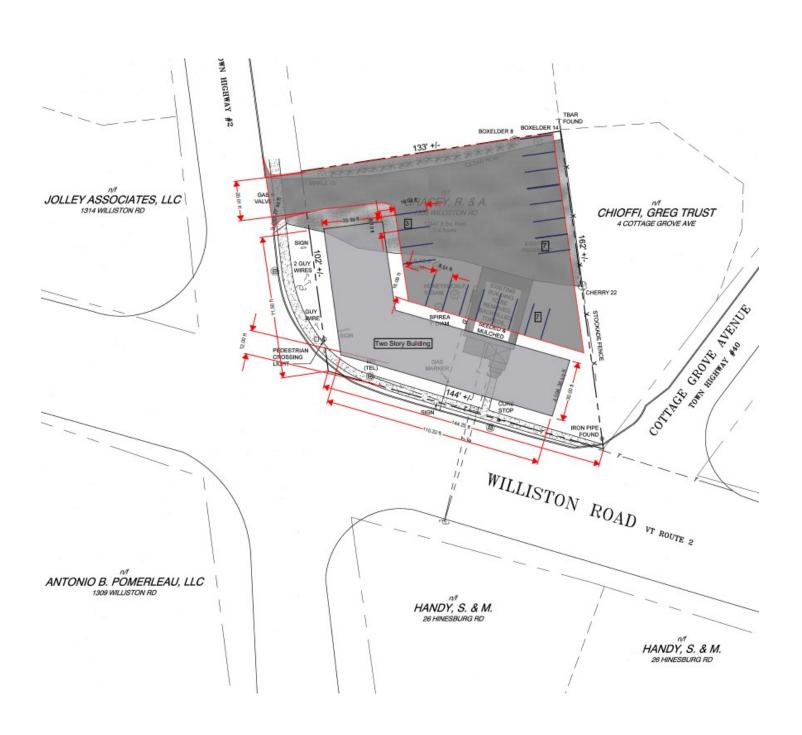

#### **PROPERTY HIGHLIGHTS**

- .47 Acre Site
- Potential for two-story 9,188 SF building
- Dominant ,Signalized Intersection
- Excellent Visibility and Access
- 70' Frontage on Williston Road
- Multiple uses Allowed
- Zoning: FBC T-4, Traffic Overlay Zone 1