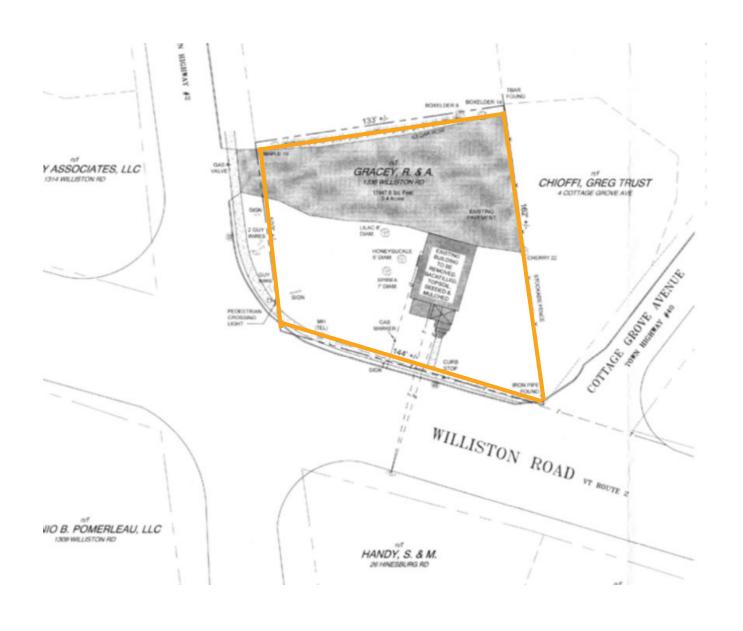

#### **PROPERTY HIGHLIGHTS**

- .47 Acre Site
- Potential for two-story 9,188 SF building
- Dominant ,Signalized Intersection
- Excellent Visibility and Access
- 70' Frontage on Williston Road
- Multiple uses Allowed
- Zoning: FBC T-4, Traffic Overlay Zone 1