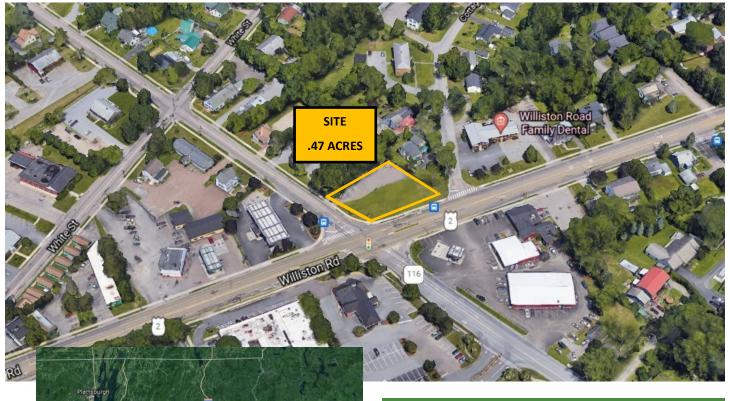

#### **PROPERTY HIGHLIGHTS**

- .47 Acre Site
- Potential for two-story 9,188 SF building
- Dominant ,Signalized Intersection
- Excellent Visibility and Access
- 70' Frontage on Williston Road
- Multiple uses Allowed
- Zoning: FBC T-4, Traffic Overlay Zone 1

New Price: \$550,000