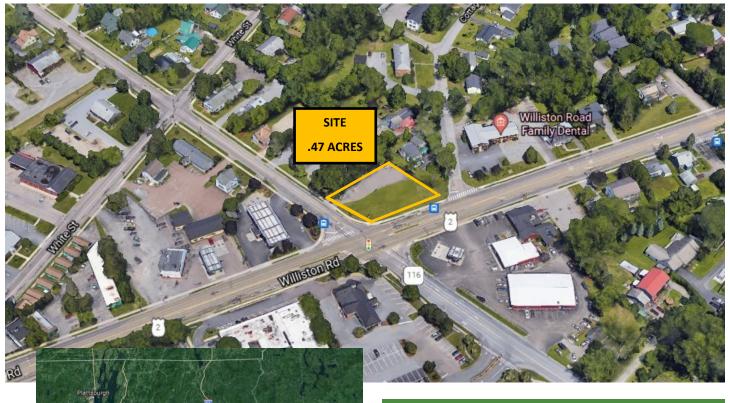

#### **PROPERTY HIGHLIGHTS**

- .47 Acre Site
- Potential for two-story 9,188 SF building
- Dominant ,Signalized Intersection
- Excellent Visibility and Access
- 70' Frontage on Williston Road
- Multiple uses Allowed
- Zoning: FBC T-4, Traffic Overlay Zone 1

New Price: \$699,000

#### FOR SALE-LAND

## 1336 Williston Rd., South Burlington