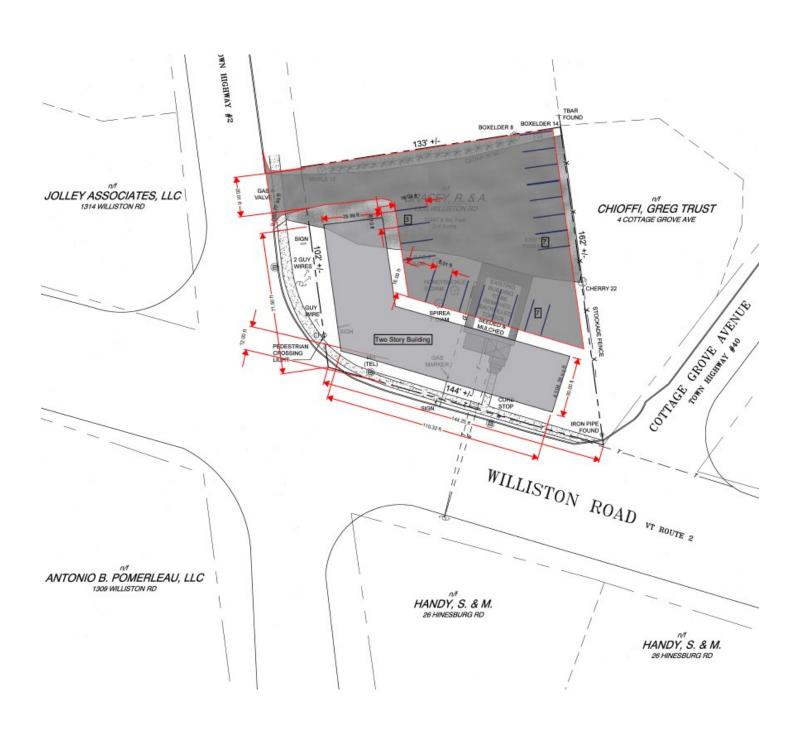

#### **PROPERTY HIGHLIGHTS**

- .47 Acre Site
- Potential for two-story 9,188 SF building
- Dominant ,Signalized Intersection
- Excellent Visibility and Access
- 70' Frontage on Williston Road
- Multiple uses Allowed
- Zoning: FBC T-4, Traffic Overlay Zone 1