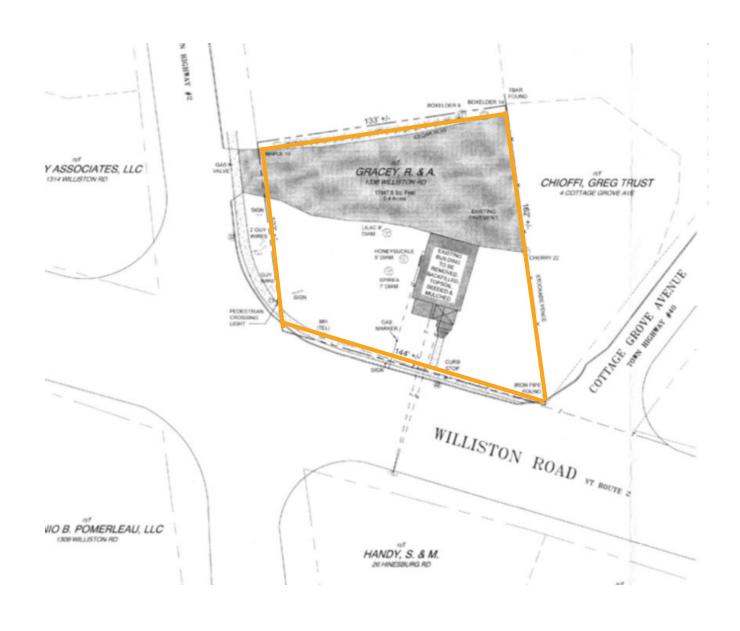

#### **PROPERTY HIGHLIGHTS**

- .47 Acre Site
- Potential for two-story 9,188 SF building
- Dominant ,Signalized Intersection
- Excellent Visibility and Access
- 70' Frontage on Williston Road
- Multiple uses Allowed
- Zoning: FBC T-4, Traffic Overlay Zone 1