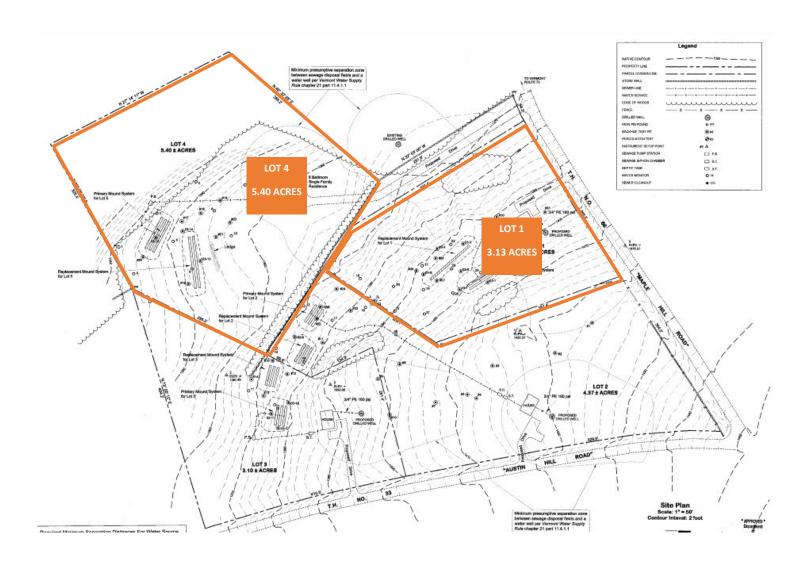

Lot #1-3.11 Acres-\$64,500

• Est. Property tax: \$1,355.80/Yr.

Parcel ID: 000AH419C

**Lot #2**—5.43 Acres—\$112,000

• Est. property tax: \$1,666.88/Yr.

Parcel ID: 000AH419B