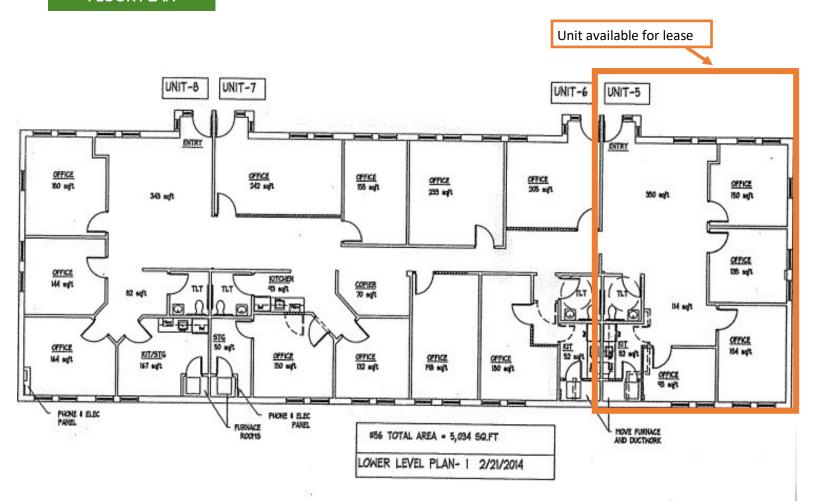

#### **FLOOR PLAN**

The data contained herein is for informational purposes only and is not represented to be error free. We have made every effort to obtain information regarding listings from sources deemed reliable. However, we cannot warrant the complete accuracy thereof subject to errors, omissions, change of price, rental or other conditions, prior sale, lease or financing, or withdrawal without notice. Notwithstanding, any attachments of scanned and signed documents to the contrary, nothing contained herein constitutes nor is intended to constitute an offer, inducement, promise, or contract of any kind. Only signed documents are adequate to enter into a contract, or to modify, amend, change or provide any required notice to a previously signed contract.

1,252 SF with 4 offices, reception, private bathroom, kitchenette. It also has easy parking available on site, The building and location offers high visibility from a very trafficked road, and free onsite parking.