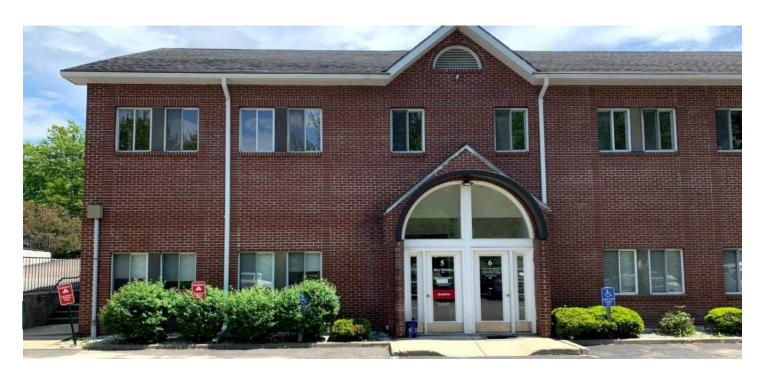

## **FOR LEASE**

56 West Twin Oaks Dr., South Burlington

# 1,252 SF Office Suite in South Burlington Available Today!

Lease Price: \$1,155.49 NNN + Utilities

#### Overview:

Great office suite available for sublease through September 2022. Twin Oaks office complex in South Burlington, located just off Kennedy Drive. This complex is home to many small businesses.

1,252 SF with 4 offices, reception, private bathroom, kitchenette. It also has easy parking available on site, The building and location offers high visibility from a very trafficked road, and free onsite parking.