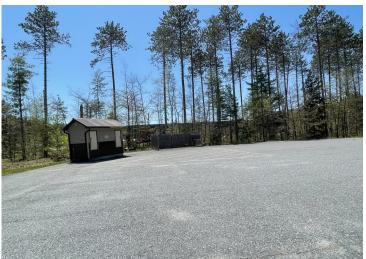

## **PHOTOS**

The data contained herein is for informational purposes only and is not represented to be error free. We have made every effort to obtain information regarding listings from sources deemed reliable. However, we cannot warrant the complete accuracy thereof subject to errors, omissions, change of price, rental or other conditions, prior sale, lease or financing, or withdrawal without notice. Notwithstanding, any attachments of scanned and signed documents to the contrary, nothing contained herein constitutes nor is intended to constitute an offer, inducement, promise, or contract of any kind. Only signed documents are adequate to enter into a contract, or to modify, amend, change or provide any required notice to a previously signed contract.

### Overview:

7,200 SF of industrial space available in Essex, sitting at 2.02 acres. The building offers 6 loading docks, making it convenient and easy to ship products out. The building also includes a small office on the front of the building. Infrastructure is in place for electrical power, natural gas and municipal water and sewer. 6.7 miles and 10 minutes from highway I-89.

### Parking::

Ample on-site