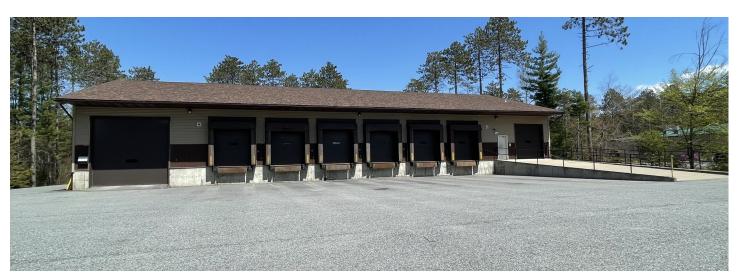

FOR LEASE/
INDUSTRIAL SPACE

4 Corporate Dr., Essex, VT

# Industrial warehouse in Essex available for lease!

NNN: \$8-12/SF, plus utilities

### Overview:

7,200 SF of industrial space available in Essex, sitting at 2.02 acres. The building offers 6 loading docks, making it convenient and easy to ship products out. The building also includes a small office on the front of the building. Infrastructure is in place for electrical power, natural gas and municipal water and sewer. 6.7 miles and 10 minutes from highway I-89.

## **PHOTOS**

The data contained herein is for informational purposes only and is not represented to be error free. We have made every effort to obtain information regarding listings from sources deemed reliable. However, we cannot warrant the complete accuracy thereof subject to errors, omissions, change of price, rental or other conditions, prior sale, lease or financing, or withdrawal without notice. Notwithstanding, any attachments of scanned and signed documents to the contrary, nothing contained herein constitutes nor is intended to constitute an offer, inducement, promise, or contract of any kind. Only signed documents are adequate to enter into a contract, or to modify, amend, change or provide any required notice to a previously signed contract.