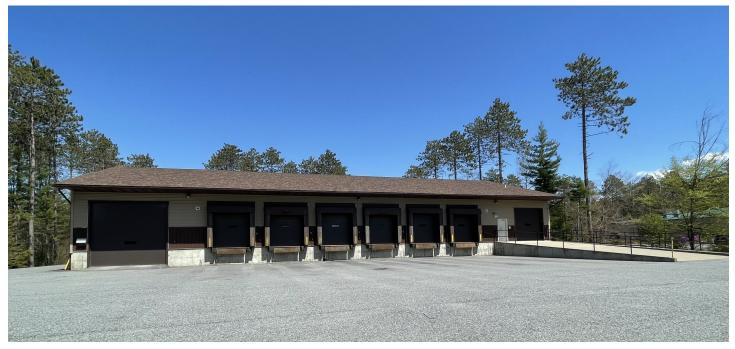

## **PHOTOS**

The data contained herein is for informational purposes only and is not represented to be error free. We have made every effort to obtain information regarding listings from sources deemed reliable. However, we cannot warrant the complete accuracy thereof subject to errors, omissions, change of price, rental or other conditions, prior sale, lease or financing, or withdrawal without notice. Notwithstanding, any attachments of scanned and signed documents to the contrary, nothing contained herein constitutes nor is intended to constitute an offer, inducement, promise, or contract of any kind. Only signed documents are adequate to enter into a contract, or to modify, amend, change or provide any required notice to a previously signed contract.

### Overview:

7,200 SF of industrial space available in Essex, sitting at 2.02 acres. The building offers 6 loading docks, making it convenient and easy to ship products out. The building also includes a small office on the front of the building. Infrastructure is in place for electrical power, natural gas and municipal water and sewer. 6.7 miles and 10 minutes from highway I-89.