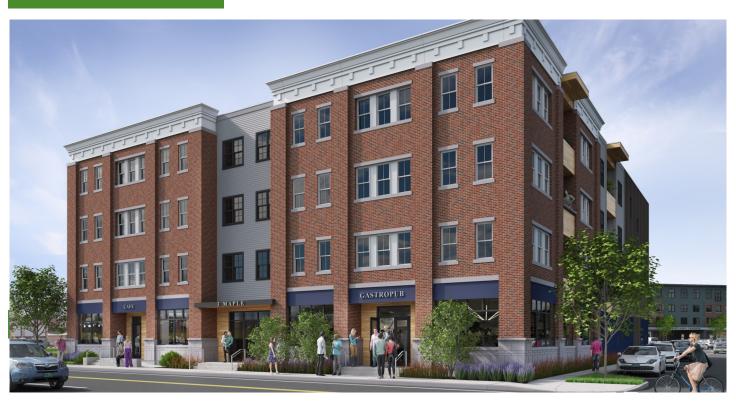

FOR LEASE/
RESTAURANT SPACE

3 Maple Street, Essex Jct, VT

# Brand New Construction at Five Corners in Essex offers 2,400 +/- SF Restaurant/Retail Space for Lease!

Available September 2021

#### Overview:

BlackRock's development "Chittenden Crossing" in Essex Junction aims to create the hub of activity in the area, with a focus on supplying affordable residential housing units to the average working single person.

The space for lease is a part of the first floor on 3 maple, and has been constructed to fit a restaurant space. With 22 planned tables, this space will become an attractive location for the residents in the new buildings. If desired, the space can be used Subdivided for retail, service, or office.