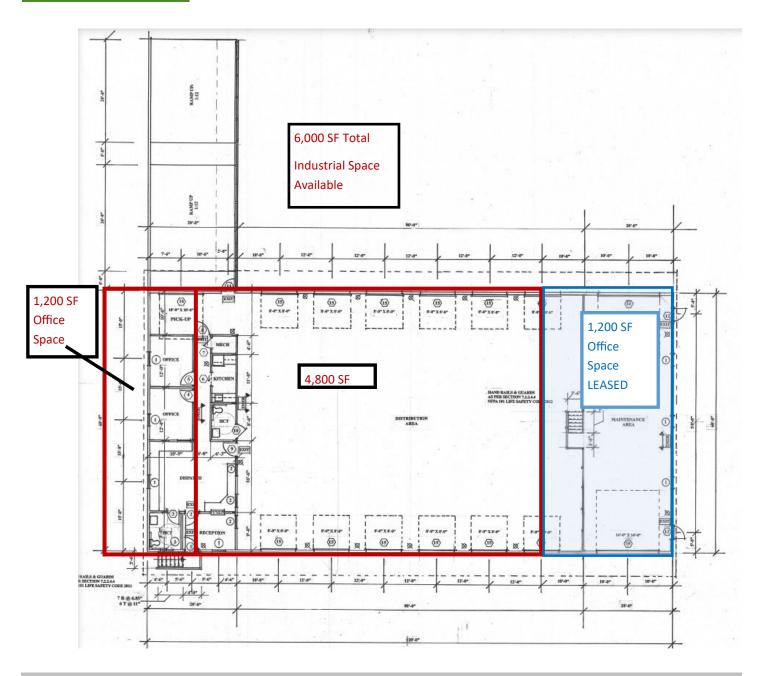

# FOR LEASE—INDUSTRIAL 4 CORPORATE DR, ESSEX, VT

# **FLOOR PLAN**

The data contained herein is for informational purposes only and is not represented to be error free. We have made every effort to obtain information regarding listings from sources deemed reliable. However, we cannot warrant the complete accuracy thereof subject to errors, omissions, change of price, rental or other conditions, prior sale, lease or financing, or withdrawal without notice. Notwithstanding, any attachments of scanned and signed documents to the contrary, nothing contained herein constitutes nor is intended to constitute an offer, inducement, promise, or contract of any kind. Only signed documents are adequate to enter into a contract, or to modify, amend, change or provide any required notice to a previously signed contract.

### Overview:

6,000 SF of industrial space available for lease in Essex. The lease includes 6 Cross Deck Platforms, a 1,220 SF office and 4,800 SF of industrial floor space. Infrastructure is in place for electrical power, natural gas and municipal water and sewer. The property sits on 2.02 acres and is located just 10 minutes, 6.7 miles, from Interstate Highway I-89.