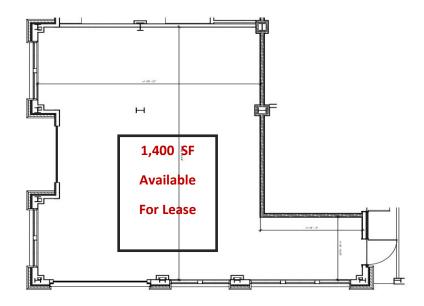

# Brand New Construction at Five Corners in Essex offers 1,400 +/- SF Retail or Office Space for Lease!

#### **FLOOR PLAN**

The data contained herein is for informational purposes only and is not represented to be error free. We have made every effort to obtain information regarding listings from sources deemed reliable. However, we cannot warrant the complete accuracy thereof subject to errors, omissions, change of price, rental or other conditions, prior sale, lease or financing, or withdrawal without notice. Notwithstanding, any attachments of scanned and signed documents to the contrary, nothing contained herein constitutes nor is intended to constitute an offer, inducement, promise, or contract of any kind. Only signed documents are adequate to enter into a contract, or to modify, amend, change or provide any required notice to a previously signed contract.