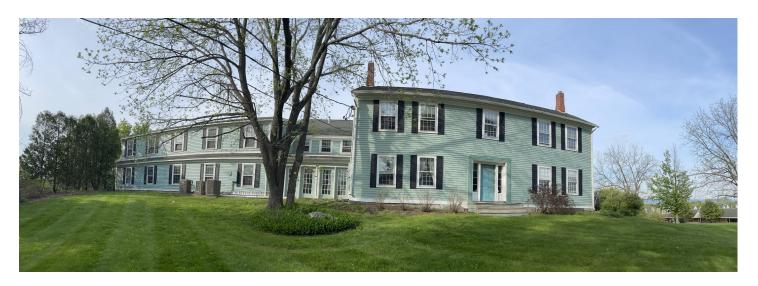

FOR LEASE/
OFFICE SPACE

37 Talcott Rd, Williston, VT

## 8,954 SF of office space for lease, - Conveniently located in Williston!

Gross Rent: \$21/Square Feet

#### Overview:

8,954 SF of a well maintained office building with close proximity to all the amenities Williston has to offer. Offices have great natural light, mix of open floor plans and private offices. Easy access to Taft Corners, Maple Tree Place and I-89.