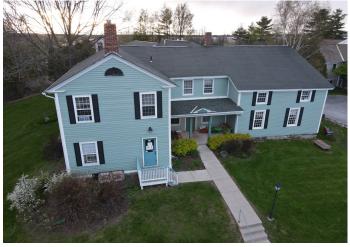

FOR LEASE/
OFFICE SPACE

37 Talcott Rd, Williston, VT

## 8,954 SF of office space for lease, - Conveniently located in Williston!

Gross Rent: \$21/Square Feet

#### Overview:

8,954 SF of a well maintained office building with close proximity to all the amenities Williston has to offer. Offices have great natural light, mix of open floor plans and private offices. Easy access to Taft Corners, Maple Tree Place and I-89.

#### **PHOTOS**

The data contained herein is for informational purposes only and is not represented to be error free. We have made every effort to obtain information regarding listings from sources deemed reliable. However, we cannot warrant the complete accuracy thereof subject to errors, omissions, change of price, rental or other conditions, prior sale, lease or financing, or withdrawal without notice. Notwithstanding, any attachments of scanned and signed documents to the contrary, nothing contained herein constitutes nor is intended to constitute an offer, inducement, promise, or contract of any kind. Only signed documents are adequate to enter into a contract, or to modify, amend, change or provide any required notice to a previously signed contract.