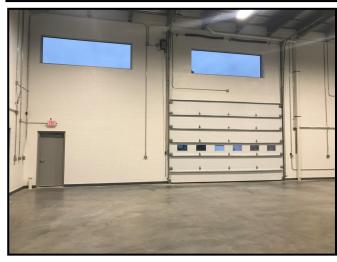

### **PHOTOS**

Franklin Park West, St Albans, VT

**MAP** 

### Comments

- New energy efficient building
- 4 at grade overhead doors 12x12, 10-12
- Clear ceiling height of 21'9"
- 3.39 acre site
- 57,500 sf of yard space
- 6" slab
- Elevator access to second floor
- Decorative masonry construction
- 12'x4' transom windows at 20' high
- 26 Parking spaces
- 3 Phase, 120/208v.
- Natural Gas
- City water & Sewer