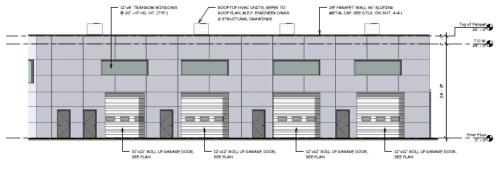

#### Overview:

Newly built masonry construction building. 5,000 sf of clear span warehouse and 2,000 sf of office space on 2nd floor with elevator access.

Well designed with 4 large at grade overhead doors to allow for easy access and large materials.

### Comments

- New energy efficient building
- 4 at grade overhead doors 12x12, 10-12
- Clear ceiling height of 21'9"
- 3.39 acre site
- 57,500 sf of yard space
- 6" slab
- Elevator access to second floor
- Decorative masonry construction
- 12'x4' transom windows at 20' high
- 26 Parking spaces
- 3 Phase, 120/208v.
- Natural Gas
- City water & Sewer