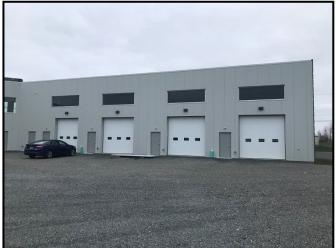

#### Overview:

Newly built masonry construction building. 5,000 sf of clear span warehouse and 2,000 sf of office space on 2nd floor with elevator access.

Well designed with 4 large at grade overhead doors to allow for easy access and large materials.

### Comments

- New energy efficient building
- 4 at grade overhead doors 12x12, 10-12
- Clear ceiling height of 21'9"
- 3.39 acre site
- 57,500 sf of yard space
- 6" slab
- Elevator access to second floor
- Decorative masonry construction
- 12'x4' transom windows at 20' high
- 26 Parking spaces
- 3 Phase, 120/208v.
- Natural Gas
- City water & Sewer

### Photos

Franklin Park West, St Albans, VT