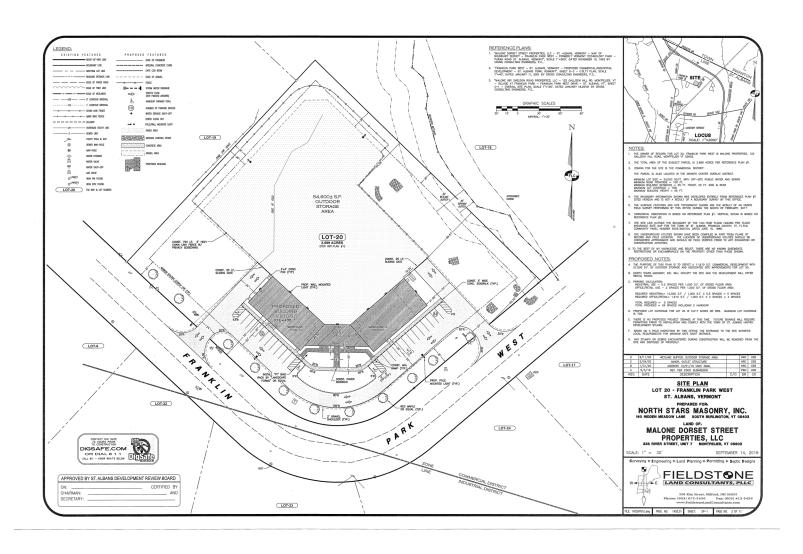

### **FLOOR PLAN**

Franklin Park West, St Albans, VT

SITE PLAN

Franklin Park West, St Albans, VT