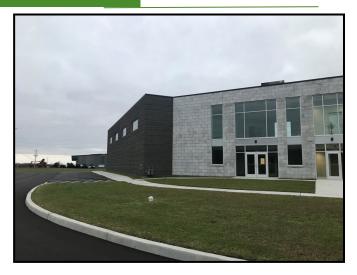

#### Overview:

Newly built masonry construction building. 5,000 sf of clear span warehouse and 2,000 sf of office space on 2nd floor with elevator access.

Well designed with 4 large at grade overhead doors to allow for easy access and large materials.

The building benefits from ample electrical power, gas supply, and high ceiling height. A robust 6" reinforced slab accommodates heavy loads.

The location is highly desirable with easy access to interstate I-89 via Exit 20.

### Photos

Franklin Park West, St Albans, VT