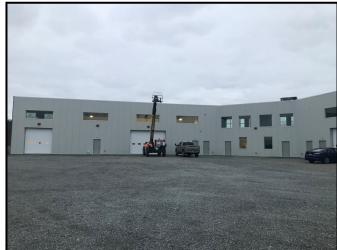

### Photos

Franklin Park West, St Albans, VT

#### Overview:

Newly built masonry construction building. 5,000 sf of clear span warehouse and 2,000 sf of office space on 2nd floor with elevator access.

Well designed with 4 large at grade overhead doors to allow for easy access and large materials.

### Comments

- New energy efficient building
- 4 at grade overhead doors 12x12, 10-12
- Clear ceiling height of 21'9"
- 3.39 acre site
- 57,500 sf of yard space
- 6" slab
- Elevator access to second floor
- Decorative masonry construction
- 12'x4' transom windows at 20' high
- 26 Parking spaces
- 3 Phase, 120/208v.
- Natural Gas
- City water & Sewer