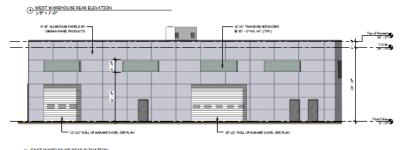

#### Overview:

Newly built masonry construction building. 5,000 sf of clear span warehouse and 2,000 sf of office space on 2nd floor with elevator access.

Well designed with 4 large at grade overhead doors to allow for easy access and large materials.

### Comments

- New energy efficient building
- 4 at grade overhead doors 12x12, 10-12
- Clear ceiling height of 21'9"
- 3.39 acre site
- 57,500 sf of yard space
- 6" slab
- Elevator access to second floor
- Decorative masonry construction
- 12'x4' transom windows at 20' high
- 26 Parking spaces
- 3 Phase, 120/208v.
- Natural Gas
- City water & Sewer