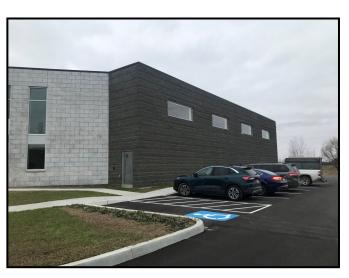

#### Overview:

Newly built masonry construction building. 5,000 sf of clear span warehouse and 2,000 sf of office space on 2nd floor with elevator access.

Well designed with 4 large at grade overhead doors to allow for easy access and large materials.

### **PHOTOS**

Franklin Park West, St Albans, VT

**MAP** 