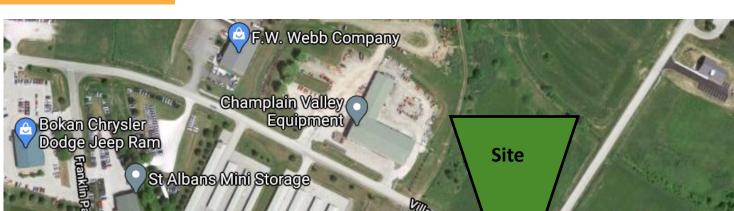

www.donahueassociatesvt.com





### **SUMMARY**

Available Suites: 5,000 SF Warehouse

2,000 SF Office

**Lease Price:** \$10.50/SF NNN plus utilities

Site/Parking: Great site access from 2 entrances and

complete circulation around the building. 26 permitted parking spaces and ample area for outdoor storage of

trucks and materials.

**Zoning:** Commercial Zone. Zoning provides

flexibility for many commercial uses.

#### Overview:

Newly built masonry construction building. 5,000 sf of clear span warehouse and 2,000 sf of office space on 2nd floor with elevator access.

Well designed with 4 large at grade overhead doors to allow for easy access and large materials.

The building benefits from ample electrical power, gas supply, and high ceiling height. A robust 6" reinforced slab accommodates heavy loads.

The locat