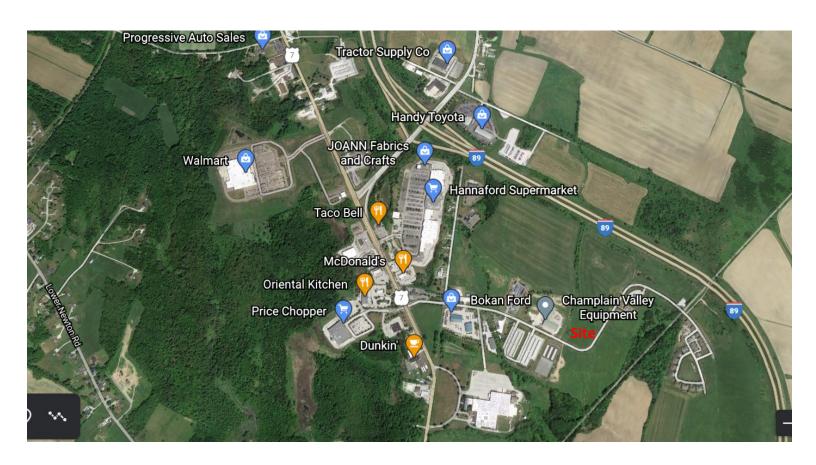

The location is highly desirable with easy access to interstate I-89 via Exit 20.

### **PHOTOS**

Franklin Park West, St Albans, VT

**MAP** 