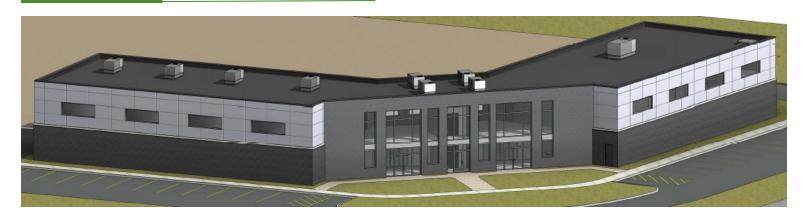

#### Overview:

This to be built masonry construction building will be ready for occupancy in the summer. 5,000 sf of clear span warehouse can be custom built for your needs, along with up to 2,000 sf of office space on 1st floor with elevator access.

Franklin Park West, St Albans, VT