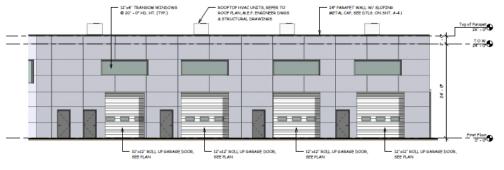

Well designed with 4 large at grade overhead doors to allow for easy access and large materials.

The building benefits from ample electrical power, gas supply, and high ceiling height. A robust 6" reinforced slab accommodates heavy loads.

#### Comments

- New energy efficient building
- 4 at grade overhead doors 12x12, 10-12
- Clear ceiling height of 21'9"
- 3.39 acre site
- 57,500 sf of yard space
- 6" slab
- Elevator access to second floor
- Decorative masonry construction
- 12'x4' transom windows at 20' high
- 26 Parking spaces
- 3 Phase, 120/208v.
- Natural Gas
- City water & Sewer

### **FLOOR PLAN**

Franklin Park West, St Albans, VT

SITE PLAN

Franklin Park West, St Albans, VT