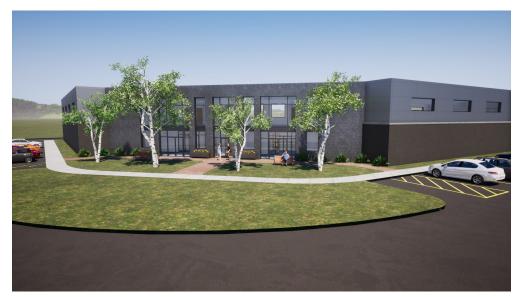

#### Overview:

This to be built masonry construction building will be ready for occupancy in the summer. 5,000 sf of clear span warehouse can be custom built for your needs, along with up to 2,000 sf of office space on 1st floor with elevator access.

Well designed with 4 large at grade overhead doors to allow for easy access and large materials.

The building benefits from ample electrical power, gas supply, and high ceiling height. A robust 6" reinforced slab accommodates heavy loads.

#### Comments

- New energy efficient building
- 4 at grade overhead doors 12x12, 10-12
- Clear ceiling height of 21'9"
- 3.39 acre site
- 57,500 sf of yard space
- 6" slab
- Elevator access to second floor
- Decorative masonry construction
- 12'x4' transom windows at 20' high
- 26 Parking spaces
- 3 Phase, 120/208v.
- Natural Gas
- City water & Sewer

### **PHOTOS**

Franklin Park West, St Albans, VT

**MAP** 