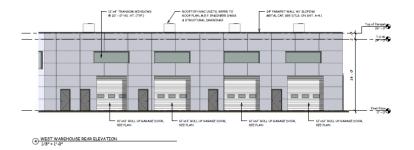

Well designed with 4 large at grade overhead doors to allow for easy access and large materials.

The building benefits from ample electrical power, gas supply, and high ceiling height. A robust 6" reinforced slab accommodates heavy loads.

#### Comments

- New energy efficient building
- 4 at grade overhead doors 12x12, 10-12
- Clear ceiling height of 21'9"
- 3.39 acre site
- 57,500 sf of yard space
- 6" slab
- Elevator access to second floor
- Decorative masonry construction
- 12'x4' transom windows at 20' high
- 26 Parking spaces
- 3 Phase, 120/208v.
- Natural Gas
- City water & Sewer

### **FLOOR PLAN**

Franklin Park West, St Albans, VT

SITE PLAN

Franklin Park West, St Albans, VT