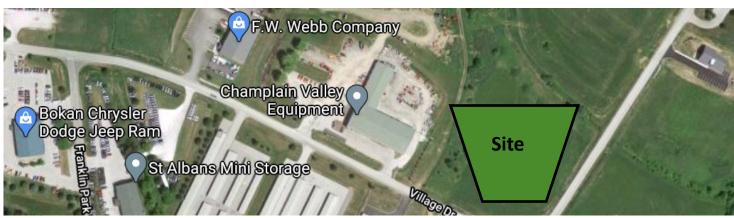

**802-862-6880** www.donahueassociatesvt.com





#### **SUMMARY**

Available Suites: 5,000 SF Warehouse

2,000 SF Office

**Lease Price:** \$10.50/SF NNN plus utilities

**Site/Parking:** Great site access from 2 entrances and

complete circulation around the building.

26 permitted parking spaces and ample area for outdoor storage of

trucks and materials.

**Zoning:** Commercial Zone. Zoning provides

flexibility for many commercial uses.

#### Overview:

This to be built masonry construction building will be ready for occupancy in the summer. 5,000 sf of clear span warehouse can be custom built for your needs, along with up to 2,000 sf of office space on 1st floor with elevator access.

Well designed with 4 large at grade overhead doors to allow for easy access and large materials.

The building benefits from ample electrical power,