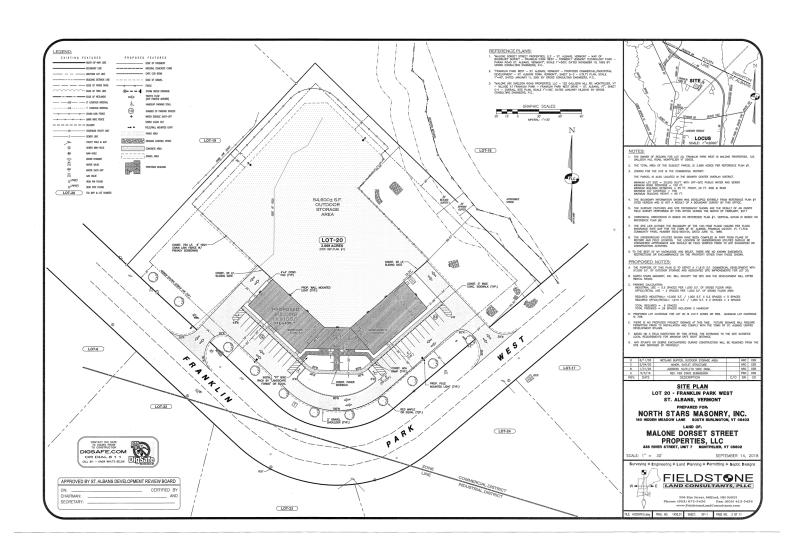

### **FLOOR PLAN**

Franklin Park West, St Albans, VT

SITE PLAN

Franklin Park West, St Albans, VT