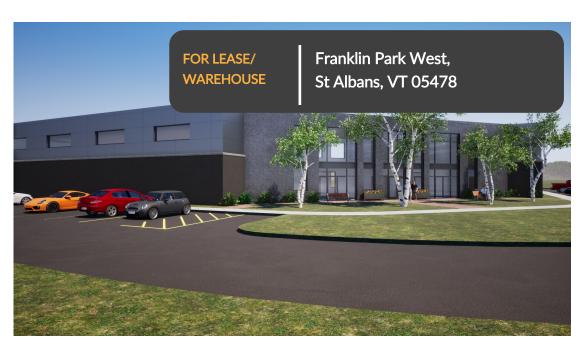

#### Overview:

This to be built masonry construction building will be ready for occupancy in the summer. 5,000 sf of clear span warehouse can be custom built for your needs, along with up to 2,000 sf of office space on 1st floor with elevator access.

Well designed with 4 large at grade overhead doors to allow for easy access and large materials.

The building benefits from ample electrical power, gas supply, and high ceiling height. A robust 6" reinforced slab accommodates heavy loads.

Franklin Park West, St Albans, VT