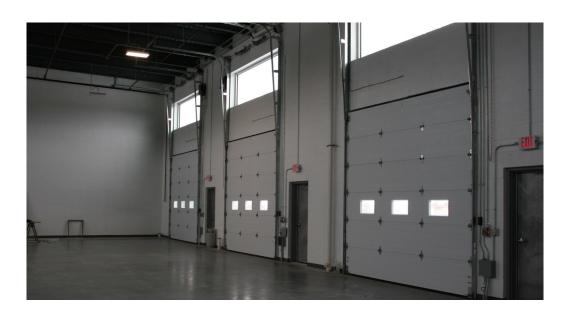

Well designed with 4 large at grade overhead doors to allow for easy access and large materials.

The building benefits from ample electrical power, gas supply, and high ceiling height. A robust 6" reinforced slab accommodates heavy loads.

#### Comments

- New energy efficient building
- 4 at grade overhead doors 12x12, 10-12
- Clear ceiling height of 21'9"
- 3.39 acre site
- 57,500 sf of yard space
- 6" slab
- Elevator access to second floor
- Decorative masonry construction
- 12'x4' transom windows at 20' high
- 26 Parking spaces
- 3 Phase, 120/208v.
- Natural Gas
- City water & Sewer

### **PHOTOS**

Franklin Park West, St Albans, VT

**MAP** 