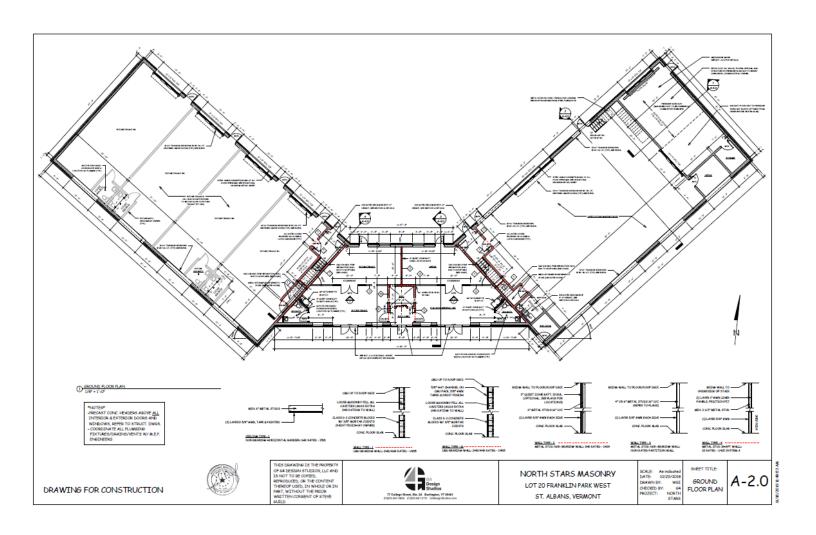

### **FLOOR PLAN**

Franklin Park West, St Albans, VT

SITE PLAN

Franklin Park West, St Albans, VT