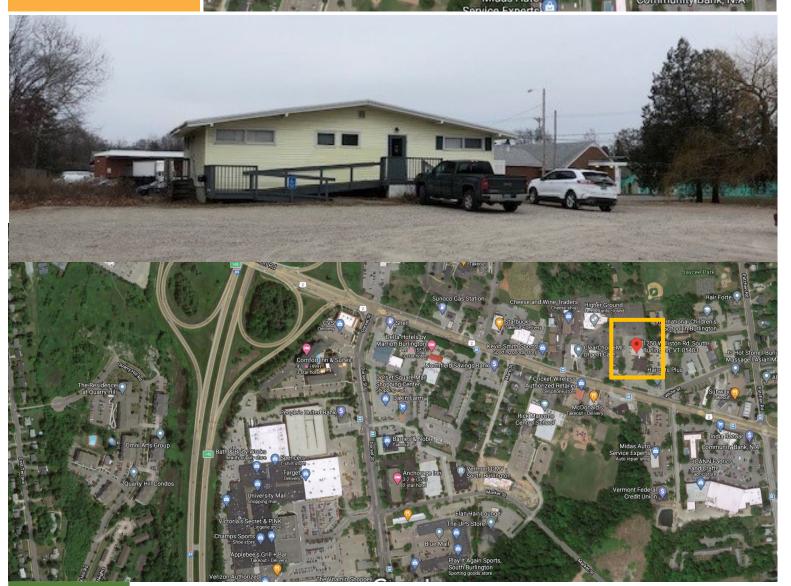

### **EXTERIOR PHOTOS**

8 White Street
South Burlington, Vermont

### **GREATER SOUTH BURLINGTON AREA MAP**

8 White Street South Burlington, Vermont