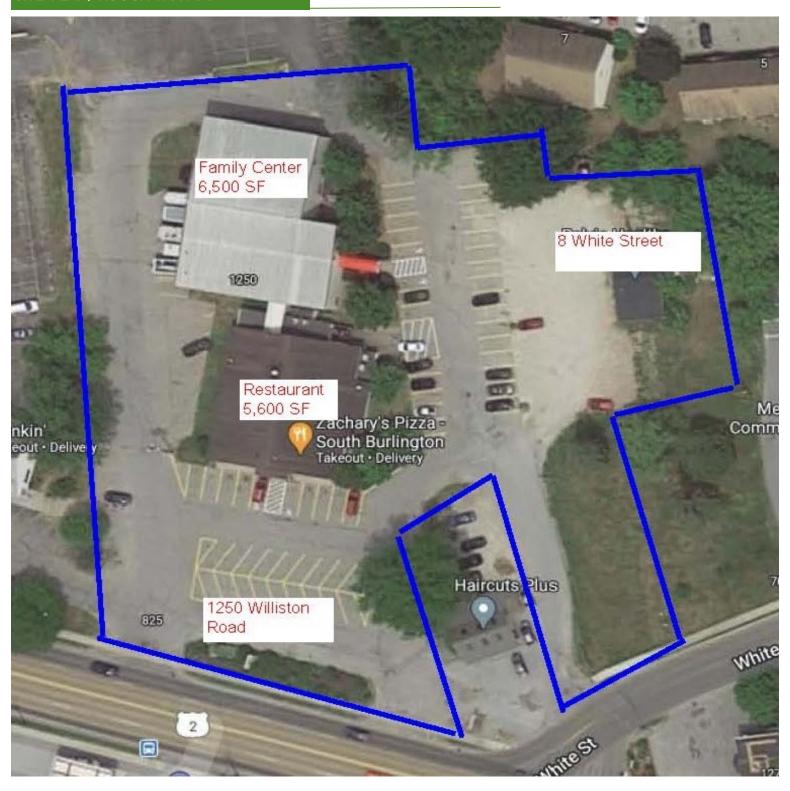

### SITE PLAN/ ROUGH TAX MAP

8 White Street South Burlington, Vermont

### **NEIGHBORING LAND/ BUSINESSES**