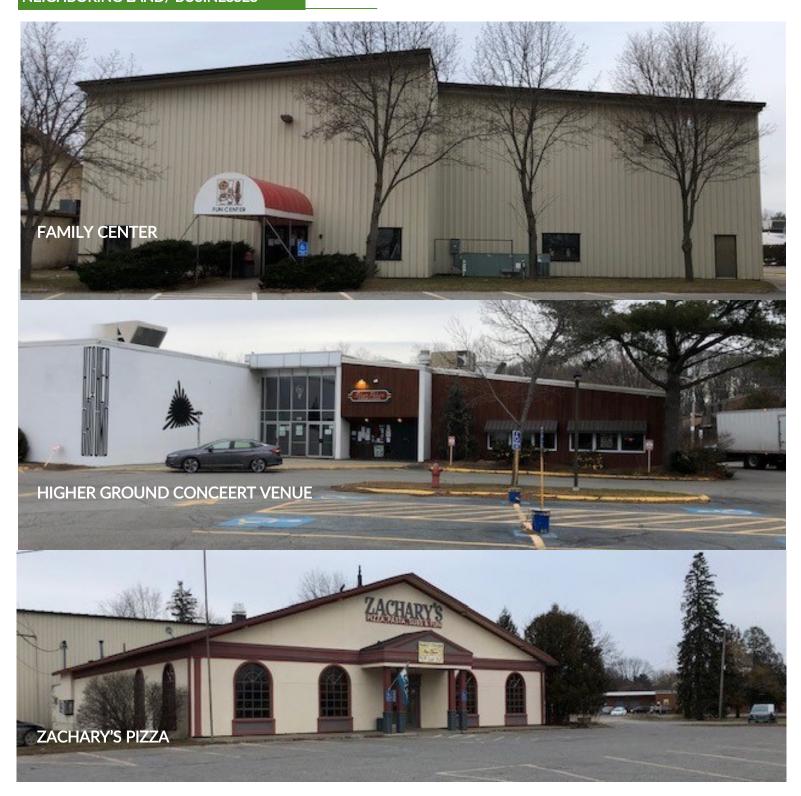

|
|---------------------------------|----------|
| Population                      | 267,784  |
| Number of HH                    | 111,740  |
| Average HH Income               | \$90,087 |

| Average Daily Traffic | 24,529 Cars/Day |
|-----------------------|-----------------|
|                       |                 |



8 White Street South Burlington, Vermont

### SITE PLAN/ ROUGH TAX MAP





8 White Street South Burlington, Vermont

### **EXTERIOR PHOTOS**







8 White Street
South Burlington, Vermont

### **GREATER SOUTH BURLINGTON AREA MAP**





8 White Street South Burlington, Vermont

### INTERIOR PHOTOS











8 White Street South Burlington, Vermont

### MORE INTERIOR PHOTOS









8 White Street South Burlington, Vermont

### **NEIGHBORING LAND/ BUSINESSES**