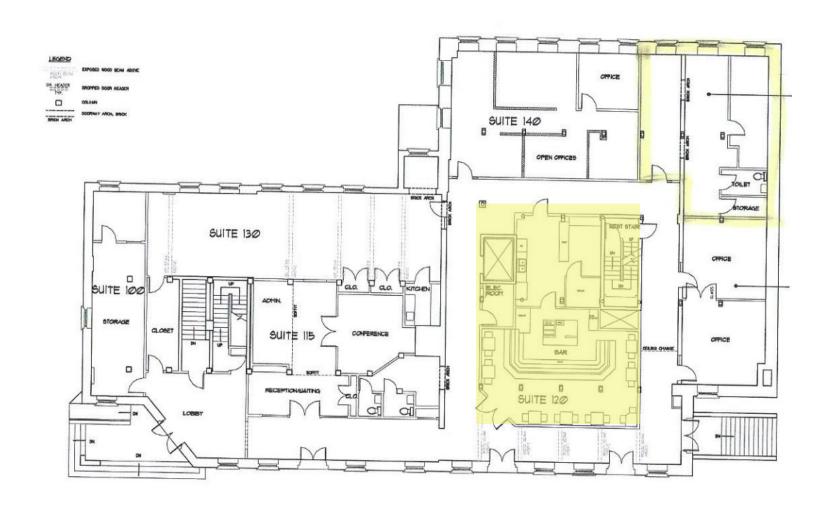

#### **Available Suites:**

**Basement -** 1,000 SF; two-office suite available. Tall under the ceiling and lots of exposed brick.

Price: \$700

First Floor - Suite 120; +/- 850/SF

Price: \$18/SF (includes heat and electric)

### SUITE 120 PHOTOS

1 Lawson Lane, Burlington, VT

### 3rd FLOOR PHOTOS

1 Lawson Lane, Burlington, VT

1st FLOOR PLAN

1 Lawson Lane, Burlington, VT

3rd FLOOR PLAN

1 Lawson Lane, Burlington, VT

**MAP** 