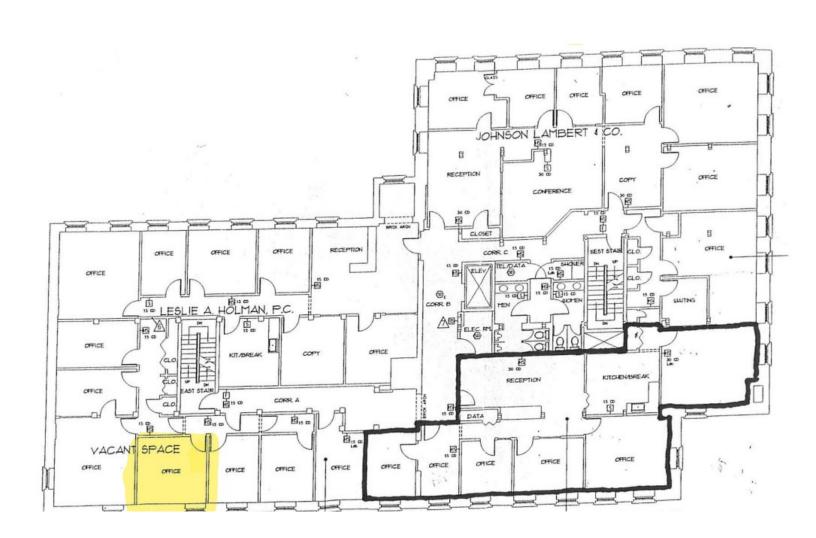

**Second Floor -** A larger suite with five executive offices (A, C, D & G). The suite has a modern lobby area, a shared kitchenette and meeting room. The suite has 8 offices in total, with 4 currently being vacant and available for lease.

Open office solution with two large rooms at 1,000 sf each. Has lots of beautiful, exposed brick walls, but still has a modern feel to it. This office would be perfect for someone who is looking for an open working landscape!

### 3rd FLOOR PHOTOS

1 Lawson Lane, Burlington, VT

1st FLOOR PLAN

1 Lawson Lane, Burlington, VT

3rd FLOOR PLAN

1 Lawson Lane, Burlington, VT

**MAP** 