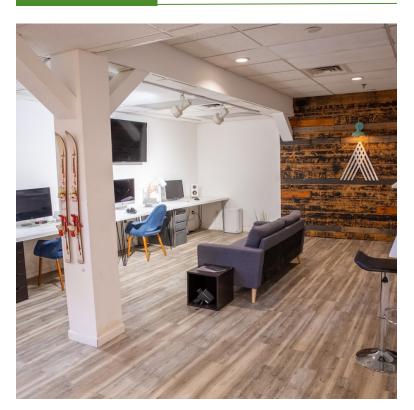

heat and electric)

**Second Floor -** A larger suite with five executive offices (A, C, D & G). The suite has a modern lobby area, a shared kitchenette and meeting room. The suite has 8 offices in total, with 4 currently being vacant and available for lease.

Open office solution with two large rooms at 1,000 sf each. Has lots of beautiful, exposed brick walls, but still has a modern feel to it. This office would be perfect for someone who is looking for an open working landscape!

Third Floor: Suite 302

**Zoning:** FD6 – Downtown Core. Approved uses include, but are not limited to, office general/medical, retail sales, and restaurant.

#### **CONTACT US**

#### **Donahue & Associates**

(802) 862–6880 www.donahuessociatesvt.com





1 Lawson Lane, Burlington, VT

### SUITE 120 PHOTOS









1 Lawson Lane, Burlington, VT

### 2nd FLOOR PHOTOS



Open Office



**Executive Features** 







1 Lawson Lane, Burlington, VT

### 3rd FLOOR PHOTOS











1 Lawson Lane, Burlington, VT

1st FLOOR PLAN





1 Lawson Lane, Burlington, VT

3rd FLOOR PLAN





1 Lawson Lane, Burlington, VT

**MAP**