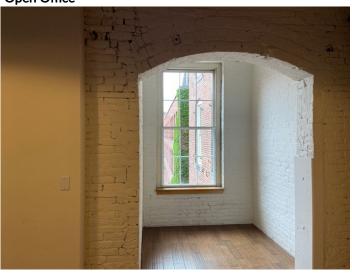

Open office solution with two large rooms at 1,000 sf each. Has lots of beautiful, exposed brick walls, but still has a modern feel to it. This office would be perfect for someone who is looking for an open working landscape!

### 2nd FLOOR PHOTOS

Open Office

**Executive Features** 

1 Lawson Lane, Burlington, VT