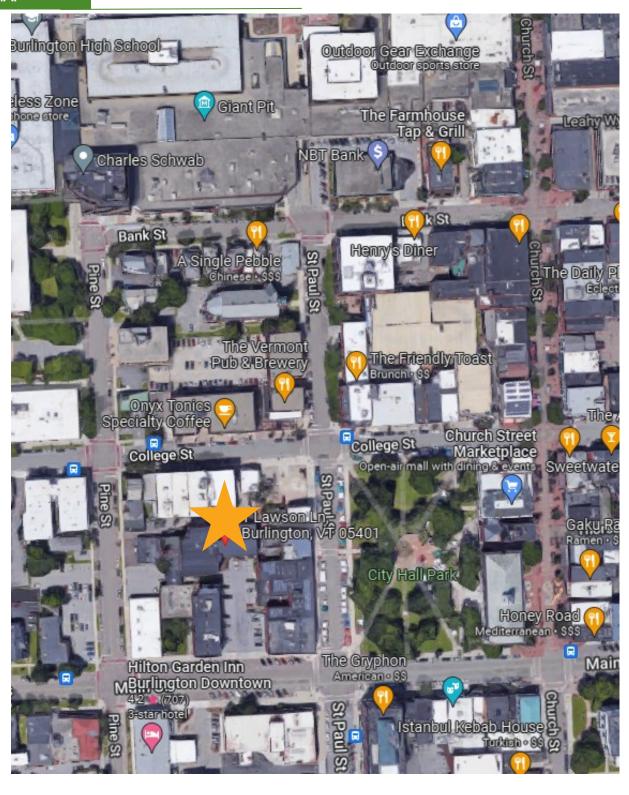

### 3rd FLOOR PHOTOS

1 Lawson Lane, Burlington, VT

1st FLOOR PLAN

1 Lawson Lane, Burlington, VT

3rd FLOOR PLAN

1 Lawson Lane, Burlington, VT

**MAP** 