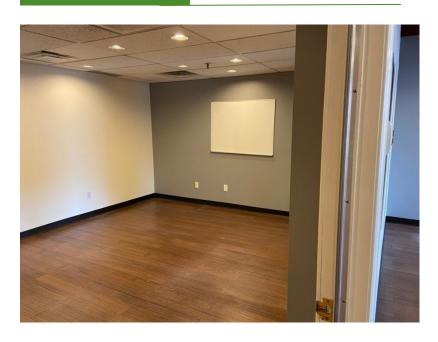

ive executive offices (A, C, D & G). The suite has a modern lobby area, a shared kitchenette and meeting room. The suite has 8 offices in total, with 4 currently being vacant and available for lease.

Open office solution with two large rooms at 1,000 sf each. Has lots of beautiful, exposed brick walls, but still has a modern feel to it. This office would be perfect for someone who is looking for an open working landscape!

Third Floor: Suite 302

**Zoning:** FD6 – Downtown Core. Approved uses include, but are not limited to, office general/medical, retail sales, and restaurant.

#### **CONTACT US**

#### **Donahue & Associates**

(802) 862–6880 www.donahuessociatesvt.com





1 Lawson Lane, Burlington, VT

### SUITE 120 PHOTOS









1 Lawson Lane, Burlington, VT

### 2nd FLOOR PHOTOS



Open Office



**Executive Features** 







1 Lawson Lane, Burlington, VT

### 3rd FLOOR PHOTOS











1 Lawson Lane, Burlington, VT

1st FLOOR PLAN





1 Lawson Lane, Burlington, VT

3rd FLOOR PLAN





1 Lawson Lane, Burlington, VT

**MAP**